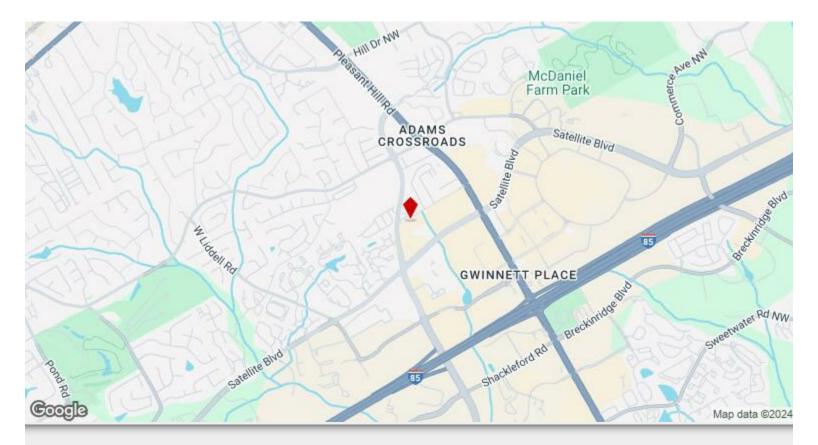

Nukoa Plaza 3230 Steve Reynolds Blvd, Duluth, GA 30096

Daniel Min CMC Real Estate Group 45 Old Peachtree Rd NW, Suite 700,Suwanee, GA 30024 info@cmcreg.com (470) 210-0106

| Rental Rate:           | \$18.00 /SF/YR      |
|------------------------|---------------------|
| Total Space Available: | 3,840 SF            |
| Max. Contiguous:       | 1,980 SF            |
| Property Type:         | Shopping Center     |
| Center Type:           | Neighborhood Center |
| Stores:                | 30                  |
| Center Properties:     | 1                   |
| Gross Leasable Area:   | 49,768 SF           |
| Walk Score ®:          | 71 (Very Walkable)  |
| Rental Rate Mo:        | \$1.50 /SF/MO       |

# 3230 Steve Reynolds Blvd, Duluth, GA 30096

Major Growing area, close to proximity of Kroger and World Toyota, close to QT and many more major tenants. Is highlighted by non-stop 24/7 traffic and always growing. Close to mixed use Pleasant Hill Rd. Area. Close to highway 85 exit #104