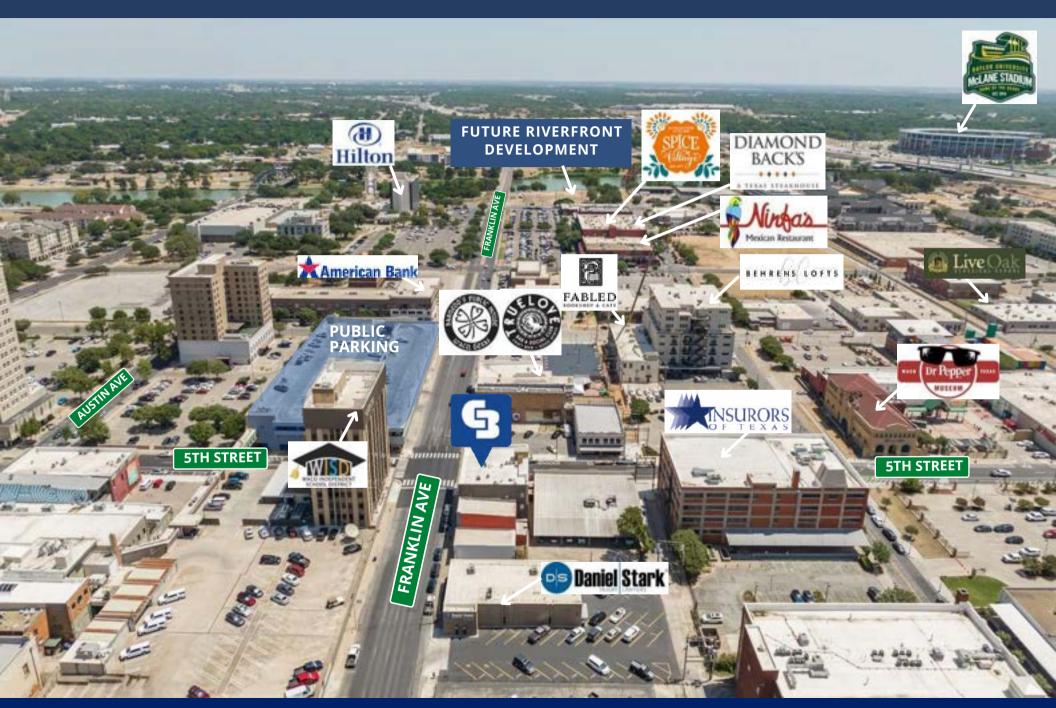

#### **PROPERTY OVERVIEW**

Franklin Avenue is one of Downtown Waco's most traveled streets and 5th Street serves as a primary vehicle and pedestrian connector between downtown's two primary entertainment districts. This re-development opportunity offers the flexibility to purchase a leasable office building and/or completely revitalize a professional office or mixed-use downtown development.

The property offers the opportunity for ground floor, storefront retail along 5th Street and Franklin Ave with residential or office redevelopment of the second and third floors. This property is strategically located between the federal and county courthouses and surrounded by food, beverage and entertainment retailers. On-site, gated, exclusive parking services this building accompanied by ample street parking and public garage parking at the intersection. \* DO NOT DISTURB EXISTING TENANT \*

#### **PROPERTY HIGHLIGHTS**

- On-site private parking and adjacent to public parking garage
- Ready for owner-user, leasehold occupancy or redevelopment opportunity
- C-4 Zoning Accommodates mixed use redevelopment project
- Located within both a TIF Zone and Opportunity Zone.