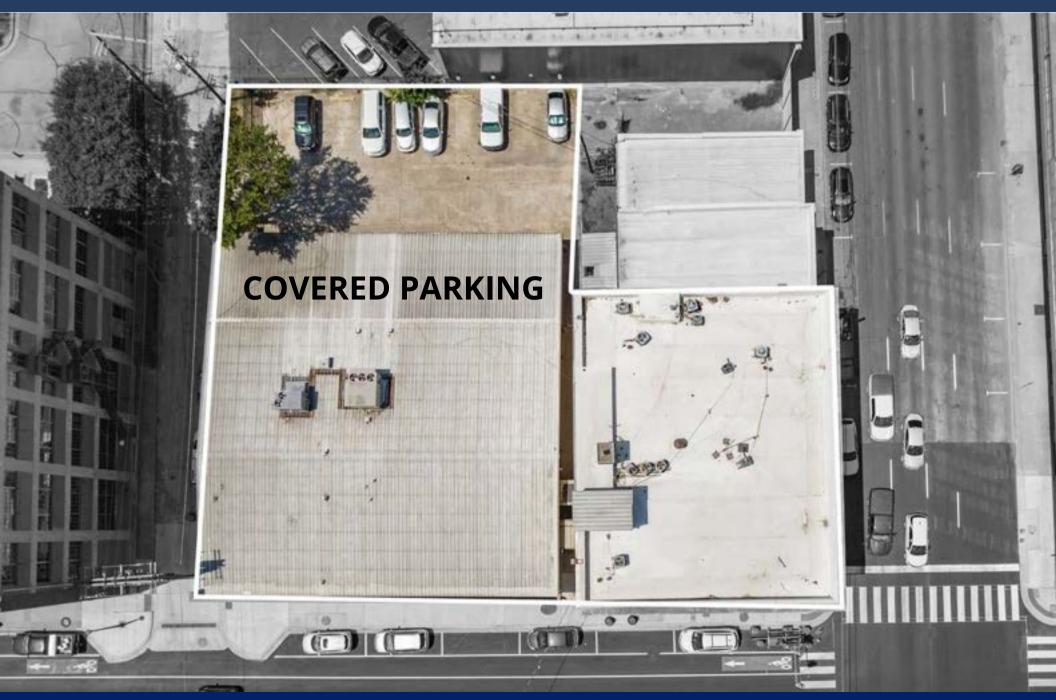

#### SUBJECT PROPERTY

The property offers the opportunity for ground floor, storefront retail along 5th Street and Franklin Ave with residential or office redevelopment of the second and third floors. This property is strategically located between the federal and county courthouses and surrounded by food, beverage and entertainment retailers. On-site, gated, exclusive parking services this building accompanied by ample street parking and public garage parking at the intersection. \* DO NOT DISTURB EXISTING TENANT \*

#### **PROPERTY HIGHLIGHTS**

- On-site private parking and adjacent to public parking garage
- Ready for owner-user, leasehold occupancy or redevelopment opportunity
- C-4 Zoning Accommodates mixed use redevelopment project
- Located within both a TIF Zone and Opportunity Zone.