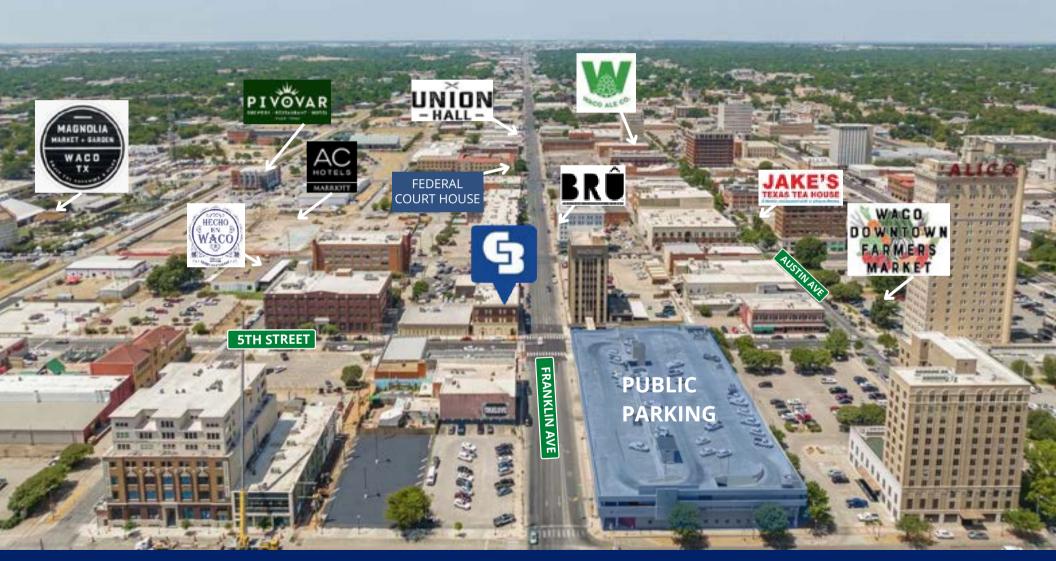

#### **PROPERTY OVERVIEW**

Franklin Avenue is one of Downtown Waco's most traveled streets and 5th Street serves as a primary vehicle and pedestrian connector between downtown's two primary entertainment districts. This re-development opportunity offers the flexibility to purchase a leasable office building and/or completely revitalize a professional office or mixed-use downtown development.

The property offers the opportunity for ground floor, storefront retail along 5th Street and Franklin Ave with residential or office redevelopment of the second and third floors. This property is strategically located between the federal and county courthouses and surrounded by food, beverage and entertainment retailers. On-site, gated, exclusive parking services this building accompanied by ample street parking and public garage parking at the intersection. \* DO NOT DISTURB EXISTING TENANT \*

#### **PROPERTY HIGHLIGHTS**

- On-site private parking and adjacent to public parking garage
- Ready for owner-user, leasehold occupancy or redevelopment opportunity
- C-4 Zoning Accommodates mixed use redevelopment project
- Located within both a TIF Zone and Opportunity Zone.