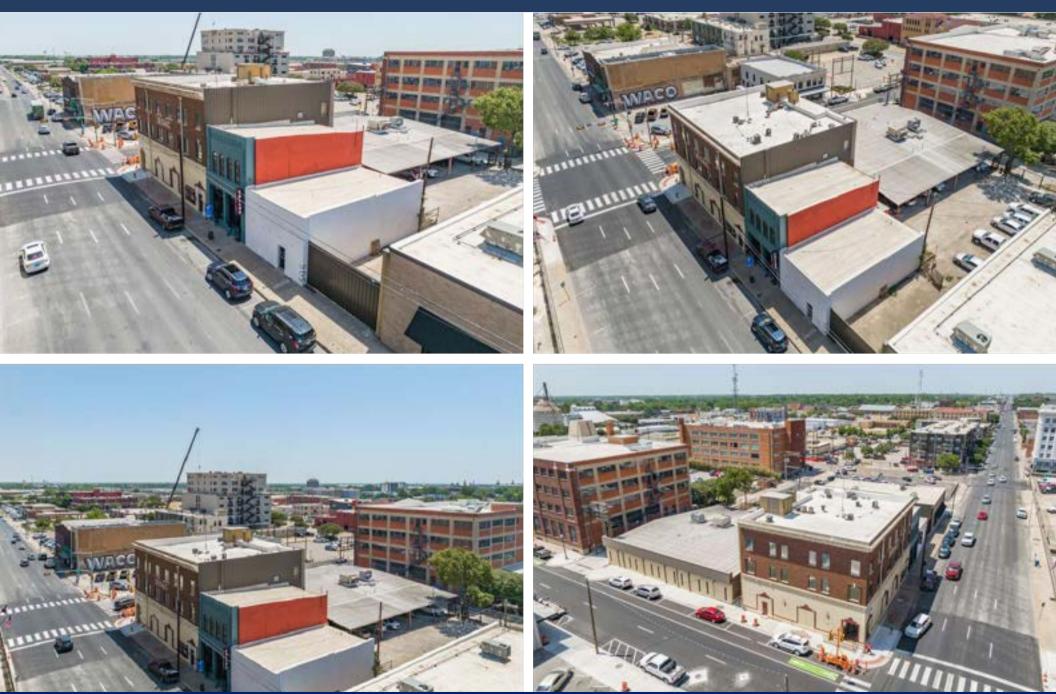

ty courthouses and surrounded by food, beverage and entertainment retailers. On-site, gated, exclusive parking services this building accompanied by ample street parking and public garage parking at the intersection. \* DO NOT DISTURB EXISTING TENANT \*

#### **PROPERTY HIGHLIGHTS**

- On-site private parking and adjacent to public parking garage
- Ready for owner-user, leasehold occupancy or redevelopment opportunity
- C-4 Zoning Accommodates mixed use redevelopment project
- Located within both a TIF Zone and Opportunity Zone.

#### PROPERTY SUMMARY

**PROPERTY TYPE** 

Mixed-Use

LOCATION Downtown Waco

 $\frac{\text{ZONING}}{C-4}$ 

ASKING PRICE Call for Pricing

AVAILABLE SQ FT 21,326 SF

LOT SIZE 20,182 +/- SF



#### SUBJECT PROPERTY





#### PHOTO GALLERY





#### PHOTO GALLERY





#### **PRO FORMA - FINANCIAL ANALYSIS**

| OPERAT     | ING INCOME                                                                                                                                                                                                                                                                                                                                                            |