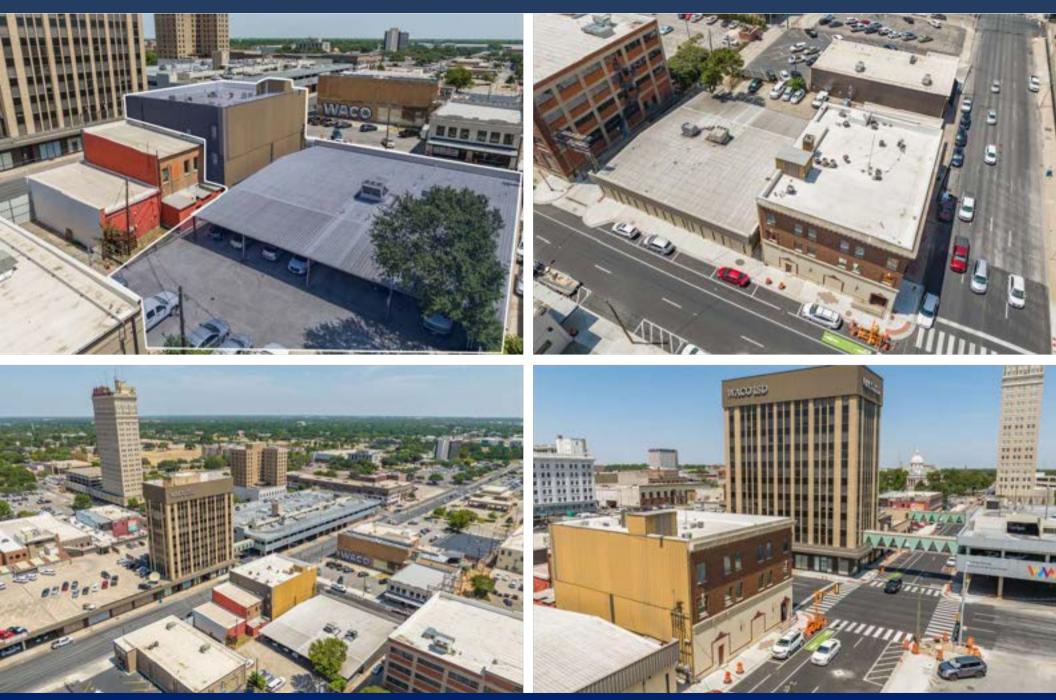

een the federal and county courthouses and surrounded by food, beverage and entertainment retailers. On-site, gated, exclusive parking services this building accompanied by ample street parking and public garage parking at the intersection. \* DO NOT DISTURB EXISTING TENANT \*

#### **PROPERTY HIGHLIGHTS**

- On-site private parking and adjacent to public parking garage
- Ready for owner-user, leasehold occupancy or redevelopment opportunity
- C-4 Zoning Accommodates mixed use redevelopment project
- Located within both a TIF Zone and Opportunity Zone.

#### PROPERTY SUMMARY

**PROPERTY TYPE** 

Mixed-Use

LOCATION Downtown Waco

 $\frac{\text{ZONING}}{C-4}$ 

ASKING PRICE Call for Pricing

AVAILABLE SQ FT 21,326 SF

LOT SIZE 20,182 +/- SF



#### SUBJECT PROPERTY





#### PHOTO GALLERY





#### PHOTO GALLERY





#### **PRO FORMA - FINANCIAL ANALYSIS**

| OPERAT     | ING INCOME                                                                                                                                                                                                                                                                                                                                                            |