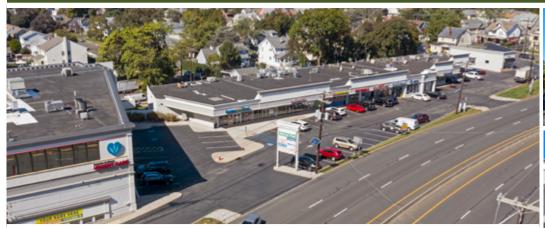

90 East Somerset Street and Route 206 South | Raritan | Somerset County | New Jersey

Raritan Crossing is a 62,955 sf (+/-) three building retail strip center with 21 units on Route 206 in Raritan, NJ.

The center serves the Bridgewater, Somerville and Raritan markets in Somerset County, one of NJ's most prosperous regions. Proximity to Routes 202, 22, and Interstates 78 and 287 means Raritan Crossing's prime location is easily accessed by customers.

#### **FEATURES**

- Optional built to suit retail and office space designed to fit your individual needs
- · Separate utilities for each suite
- High-speed internet access available
- Building signage available
- 153 Parking spaces
- Tremendous visibility
- 35,000 Vehicles pass the site daily