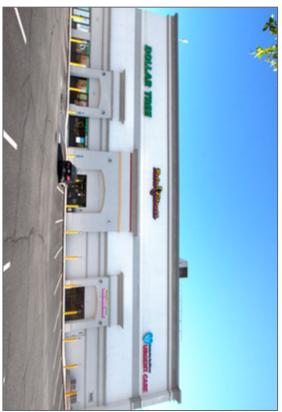

90 East Somerset Street and Route 206 South | Raritan | Somerset County | New Jersey

Raritan Crossing is a 62,955 sf (+/-) three building retail strip center with 21 units on Route 206 in Raritan, NJ.

The center serves the Bridgewater, Somerville and Raritan markets in Somerset County, one of NJ's most prosperous regions. Proximity to Routes 202, 22, and Interstates 78 and 287 means Raritan Crossing's prime location is easily accessed by customers.

#### **CURRENT RETAIL TENANTS INCLUDE:**

Raritan Valley Liquors | Lynn Dry Cleaners | Golden Wok MadVapes | Ahns Tae Kwon Do | T & T Nails Royal Barber Shop | Salon Celi