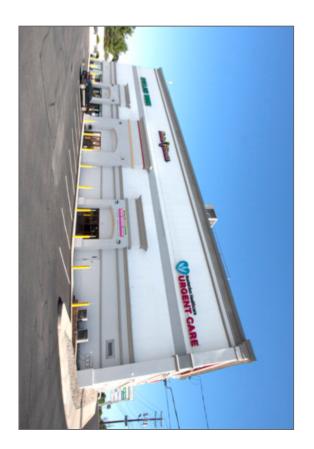

90 East Somerset Street and Route 206 South | Raritan | Somerset County | New Jersey

Raritan Crossing is a 62,955 sf (+/-) three building retail strip center with 21 units on Route 206 in Raritan, NJ.

The center serves the Bridgewater, Somerville and Raritan markets in Somerset County, one of NJ's most prosperous regions. Proximity to Routes 202, 22, and Interstates 78 and 287 means Raritan Crossing's prime location is easily accessed by customers.

#### **CURRENT RETAIL TENANTS INCLUDE:**

Raritan Valley Liquors | Lynn Dry Cleaners | Golden Wok MadVapes | Ahns Tae Kwon Do | T & T Nails Royal Barber Shop | Salon Celi