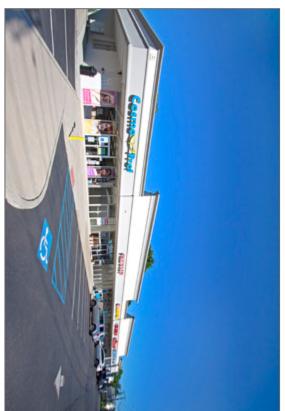

90 East Somerset Street and Route 206 South | Raritan | Somerset County | New Jersey

Raritan Crossing is a 62,955 sf (+/-) three building retail strip center with 21 units on Route 206 in Raritan, NJ.

The center serves the Bridgewater, Somerville and Raritan markets in Somerset County, one of NJ's most prosperous regions. Proximity to Routes 202, 22, and Interstates 78 and 287 means Raritan Crossing's prime location is easily accessed by customers.

#### **CURRENT RETAIL TENANTS INCLUDE:**

Raritan Valley Liquors | Lynn Dry Cleaners | Golden Wok MadVapes | Ahns Tae Kwon Do | T & T Nails Royal Barber Shop | Salon Celi