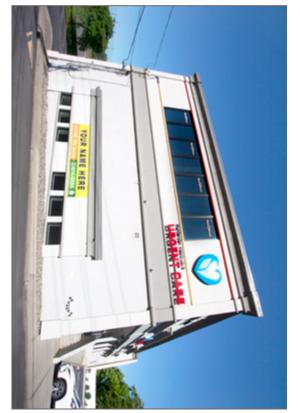

90 East Somerset Street and Route 206 South | Raritan | Somerset County | New Jersey

Raritan Crossing is a 62,955 sf (+/-) three building retail strip center with 21 units on Route 206 in Raritan, NJ.

The center serves the Bridgewater, Somerville and Raritan markets in Somerset County, one of NJ's most prosperous regions. Proximity to Routes 202, 22, and Interstates 78 and 287 means Raritan Crossing's prime location is easily accessed by customers.

#### **FEATURES**

- Optional built to suit retail and office space designed to fit your individual needs
- · Separate utilities for each suite
- High-speed internet access available
- Building signage available
- 153 Parking spaces
- Tremendous visibility
- 35,000 Vehicles pass the site daily

SUITE SIZES FOR LEASE FROM: 1500 up to 6000 sf (+/-)

90 East Somerset Street and Route 206 South | Raritan | Somerset County | New Jersey

**EASE** 