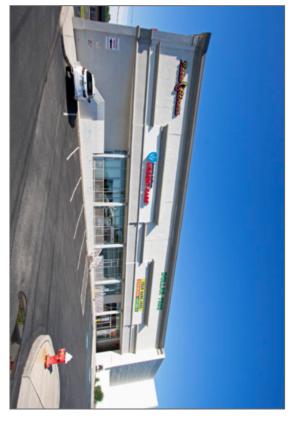

90 East Somerset Street and Route 206 South | Raritan | Somerset County | New Jersey

Raritan Crossing is a 62,955 sf (+/-) three building retail strip center with 21 units on Route 206 in Raritan, NJ.

The center serves the Bridgewater, Somerville and Raritan markets in Somerset County, one of NJ's most prosperous regions. Proximity to Routes 202, 22, and Interstates 78 and 287 means Raritan Crossing's prime location is easily accessed by customers.

#### **CURRENT RETAIL TENANTS INCLUDE:**

Raritan Valley Liquors | Lynn Dry Cleaners | Golden Wok MadVapes | Ahns Tae Kwon Do | T & T Nails Royal Barber Shop | Salon Celi