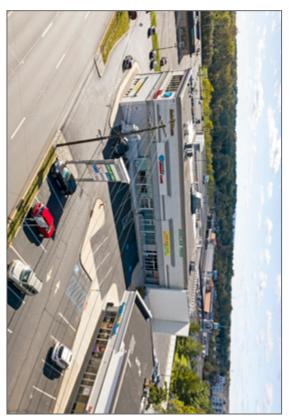

90 East Somerset Street and Route 206 South | Raritan | Somerset County | New Jersey

Raritan Crossing is a 62,955 sf (+/-) three building retail strip center with 21 units on Route 206 in Raritan, NJ.

The center serves the Bridgewater, Somerville and Raritan markets in Somerset County, one of NJ's most prosperous regions. Proximity to Routes 202, 22, and Interstates 78 and 287 means Raritan Crossing's prime location is easily accessed by customers.

#### **FEATURES**

- Optional built to suit retail and office space designed to fit your individual needs
- · Separate utilities for each suite
- High-speed internet access available
- Building signage available
- 153 Parking spaces
- Tremendous visibility
- 35,000 Vehicles pass the site daily