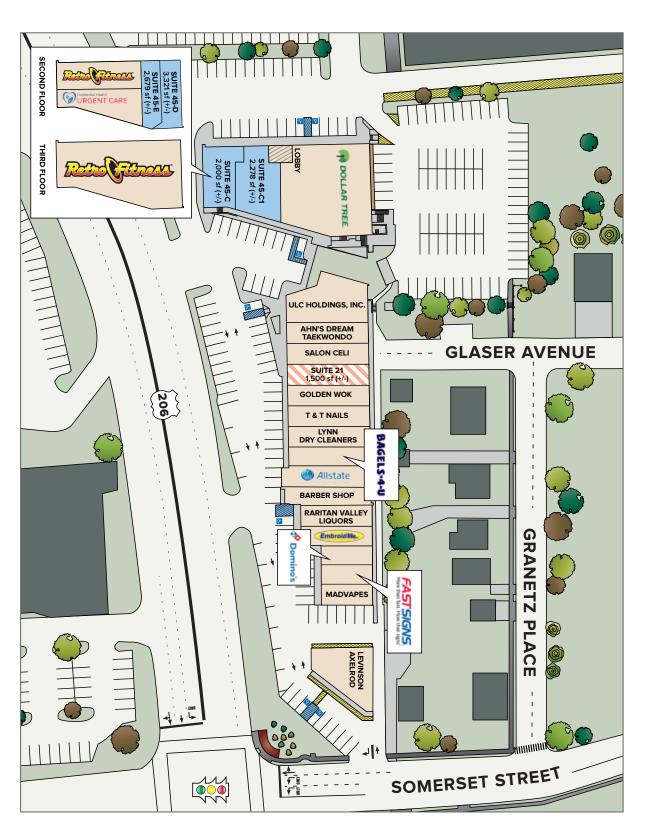

#### **CURRENT RETAIL TENANTS INCLUDE:**

Raritan Valley Liquors | Lynn Dry Cleaners | Golden Wok MadVapes | Ahns Tae Kwon Do | T & T Nails Royal Barber Shop | Salon Celi

SUITE SIZES FOR LEASE FROM: 1500 up to 6000 sf (+/-)

90 East Somerset Street and Route 206 South | Raritan | Somerset County | New Jersey

**EASE** 