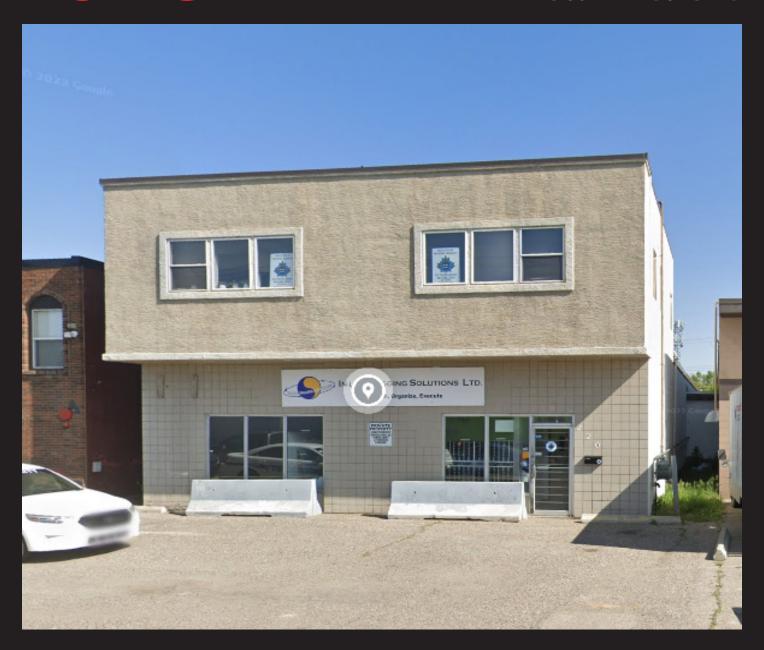

# PROPERTY OVERVIEW

#### **Property Overview**

- Great owner/user space located in Greenview Industrial Park
- Stand-alone property with office build-out over two floors that includes a kitchenette, several private offices and reception area
- Approximately 1,500 SF main floor office area
- Building extensions on both sides of the building, currently used for storage
- Includes rear fenced compound, potential to acquire racking and a forklift
- Chip equipment in building is for sale
- Close proximity to McKnight Blvd, Edmonton Trail and Deerfoot trail
- Please call listing realtor John Hamilton (403-815-9041) for details