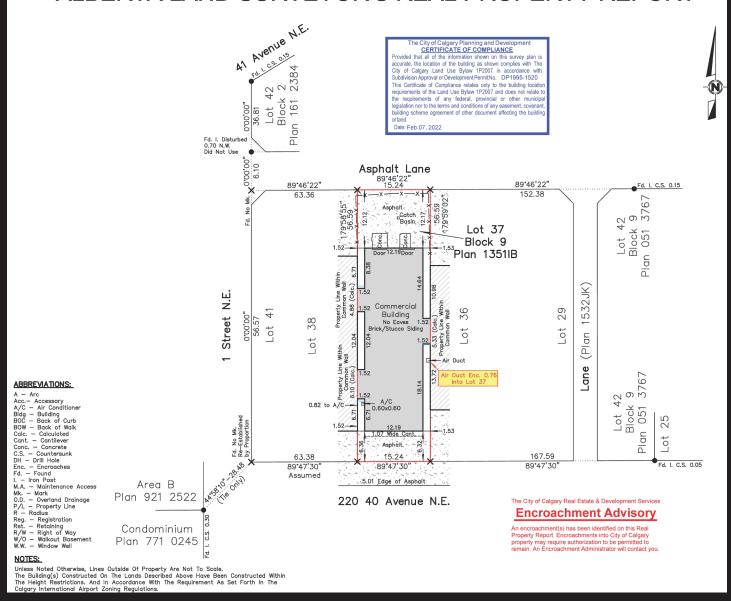

ilding extensions on both sides of the building, currently used for storage
- Includes rear fenced compound, potential to acquire racking and a forklift
- Chip equipment in building is for sale
- Close proximity to McKnight Blvd, Edmonton Trail and Deerfoot trail
- Please call listing realtor John Hamilton (403-815-9041) for details

#### **Property Features**

Total Building Size: 6,465 SF Loading: 2 - DI doors (10' x 12')

Office Area Main: 1,500 SF Clear Height: 12'

Office Area - 2nd: 1,200 SF Power: 400 Amp

■ Warehouse Area: 3,765 SF ■ Heating: Gas fired unit heater

Land Area: 0.213 Acres Taxes: \$27,710 (2024)

Zoning: I-G (Industrial General) 2nd Floor Tenant - Gross Rent \$1,250/month.



# **PROPERTY PHOTOS**











## RPR

#### ALBERTA LAND SURVEYOR'S REAL PROPERTY REPORT





## **AREA MAP**



Royal LePage® is a registered trademark of Royal Bank of Canada and is used under licence by Residential Income Fund L.P., Bridgemarq Real Estate Services Inc. and Bridgemarq Real Estate Services Manager Limited. All offices are independently owned and operated, except those marked as indicated at rlp.ca/disclaimer. Not intended to solicit currently listed properties or buyers under contract. The above information is from sources believed reliable, however, no responsibility is assumed for the accuracy of this information ©2024 Bridgemarq Real Estate Services Manager Limited. All rights reserved.