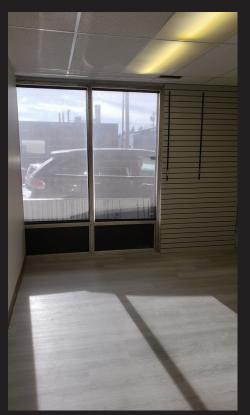

# **PROPERTY PHOTOS**

#### **Property Overview**

- Great owner/user space located in Greenview Industrial Park
- Stand-alone property with office build-out over two floors that includes a kitchenette, several private offices and reception area
- Approximately 1,500 SF main floor office area
- Building extensions on both sides of the building, currently used for storage
- Includes rear fenced compound, potential to acquire racking and a forklift
- Chip equipment in building is for sale
- Close proximity to McKnight Blvd, Edmonton Trail and Deerfoot trail
- Please call listing realtor John Hamilton (403-815-9041) for details