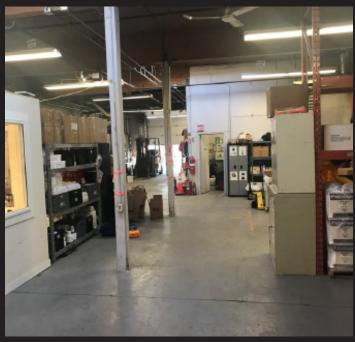

ion area
- Approximately 1,500 SF main floor office area
- Building extensions on both sides of the building, currently used for storage
- Includes rear fenced compound, potential to acquire racking and a forklift
- Chip equipment in building is for sale
- Close proximity to McKnight Blvd, Edmonton Trail and Deerfoot trail
- Please call listing realtor John Hamilton (403-815-9041) for details

#### **Property Features**

Total Building Size: 6,465 SF Loading: 2 - DI doors (10' x 12')

Office Area Main: 1,500 SF Clear Height: 12'

Office Area - 2nd: 1,200 SF Power: 400 Amp

■ Warehouse Area: 3,765 SF ■ Heating: Gas fired unit heater

Land Area: 0.213 Acres Taxes: \$27,710 (2024)

Zoning: I-G (Industrial General) 2nd Floor Tenant - Gross Rent \$1,250/month.



# **PROPERTY PHOTOS**











## RPR

#### ALBERTA LAND SURVEYOR'S REAL PROPERTY REPORT





## **AREA MAP**



Royal LePage® is a registered trademark of Royal Bank of Canada and is used under licence by Residential Income Fund L.P., Bridgemarq Real Estate Services Inc. and Bridgemarq Real Estate Services Manager Limited. All offices are independently owned and operated, except those marked as indicated at rlp.ca/disclaimer. Not intended to solicit currently listed properties or buyers under contract. The above information is from sources believed reliable, however, no responsibility is assumed for the accuracy of this information ©2024 Bridgemarq Real Estate Services Manager Limited. All rights reserved.