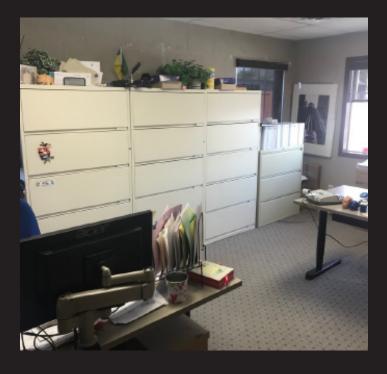

ption area
- Approximately 1,500 SF main floor office area
- Building extensions on both sides of the building, currently used for storage
- Includes rear fenced compound, potential to acquire racking and a forklift
- Chip equipment in building is for sale
- Close proximity to McKnight Blvd, Edmonton Trail and Deerfoot trail
- Please call listing realtor John Hamilton (403-815-9041) for details

#### **Property Features**

Total Building Size: 6,465 SF Loading: 2 - DI doors (10' x 12')

Office Area Main: 1,500 SF Clear Height: 12'

Office Area - 2nd: 1,200 SF Power: 400 Amp

■ Warehouse Area: 3,765 SF ■ Heating: Gas fired unit heater

Land Area: 0.213 Acres Taxes: \$27,710 (2024)

Zoning: I-G (Industrial General) 2nd Floor Tenant - Gross Rent \$1,250/month.



# **PROPERTY PHOTOS**











## RPR

#### ALBERTA LAND SURVEYOR'S REAL PROPERTY REPORT





## **AREA MAP**



Royal LePage® is a registered trademark of Royal Bank of Canada and is used under licence by Residential Income Fund L.P., Bridgemarq Real Estate Services Inc. and Bridgemarq Real Estate Services Manager Limited. All offices are independently owned and operated, except those marked as indicated at rlp.ca/disclaimer. Not intended to solicit currently listed properties or buyers under contract. The above information is from sources believed reliable, however, no responsibility is assumed for the accuracy of this information ©2024 Bridgemarq Real Estate Services Manager Limited. All rights reserved.