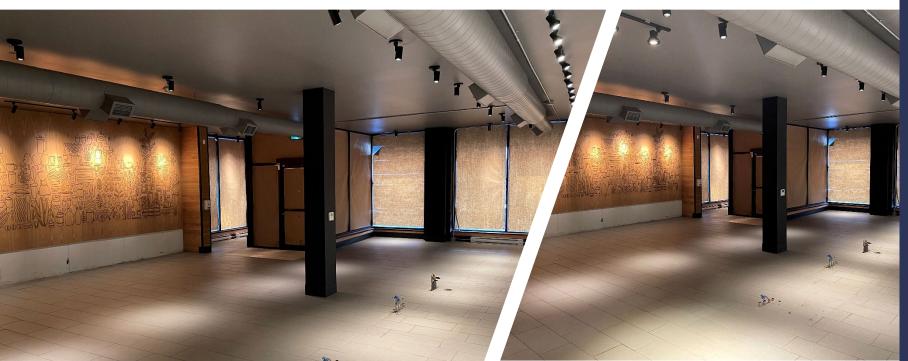

### **259 BANK STREET (END CAP)**

Size (SF) Rent (PSF) CAM Comments

2,250 \$34.00 \$19.25 Corner retail unit recently improved as coffee shop

- Corner ground floor retail unit at Bank Street and Cooper Street intersection
- Canopy signage opportunity
- Take advantage of existing infrastructure in place including built out washrooms
- Ideal space for coffee shop/café
- Can be combined 255 Bank for a total of 3,395 SF