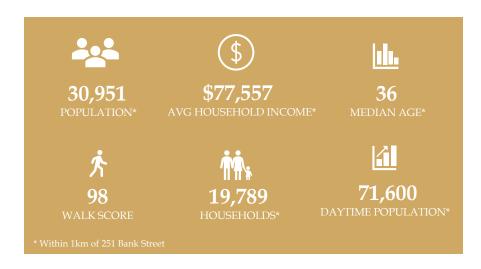

#### **HIGHLIGHTS**

- Located at the corner of Bank Street and Cooper Street in Downtown Ottawa
- Direct access to public transit on Bank Street
- Highly visible storefront location and signage opportunity
- Existing improvements in space for prospective users