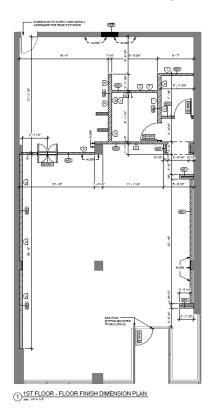

#### **PROPERTY DETAILS**

| Availability | Type   | Size (SF) | Rent (PSF) | CAM     | Comments                                             |
|--------------|--------|-----------|------------|---------|------------------------------------------------------|
| 259 Bank St  | Retail | 2,250     | \$34.00    | \$19.25 | End cap retail unit recently improved as coffee shop |

### **259 BANK STREET (END CAP)**

Size (SF) Rent (PSF) CAM Comments

2,250 \$34.00 \$19.25 Corner retail unit recently improved as coffee shop

- Corner ground floor retail unit at Bank Street and Cooper Street intersection
- Canopy signage opportunity
- Take advantage of existing infrastructure in place including built out washrooms
- Ideal space for coffee shop/café
- Can be combined 255 Bank for a total of 3,395 SF