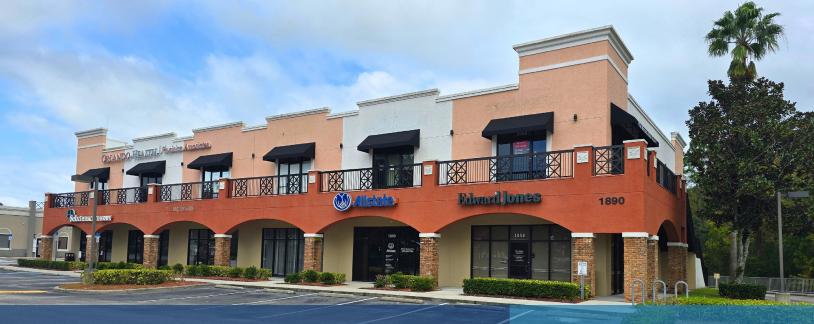

# THE SOLARY - FOR LEASE

1890 CR 419, Oviedo, FL 32765

Two-story, 16,023± rsf medical anchored retail center in Oviedo, FL

# **PROPERTY HIGHLIGHTS**

- Second floor unit available:
  - 2nd-generation shell
  - ADA RR + new HVAC in place
- Building and monument signage
- New landscape + wayfinding signage
- Strong co-tenants: Orlando Health, Select Physical Therapy, Allstate, Edward Jones and Success TMS
- Office/medical/retail uses
- New Ownership Effective October 2024

1890 CR 419, Oviedo, FL 32765