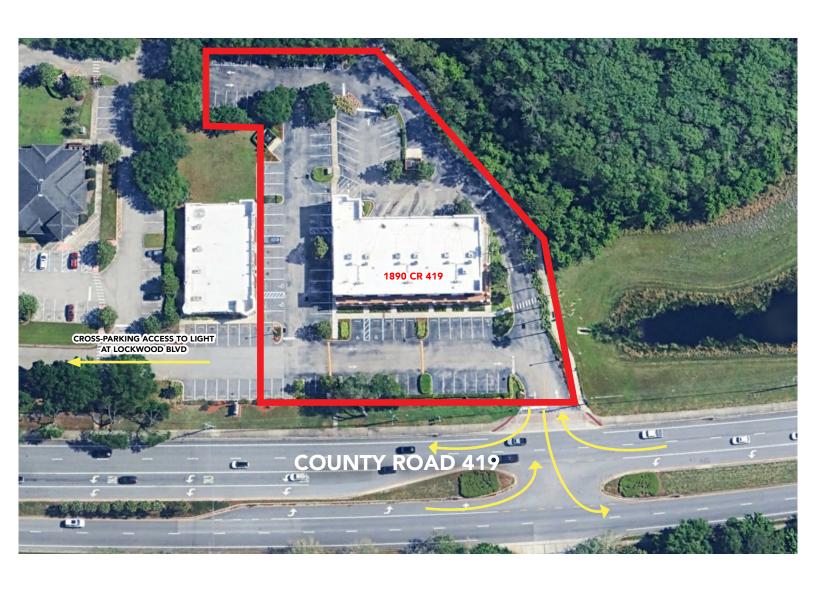

1890 CR 419, Oviedo, FL 32765

## **Second Floor**

Suite 205 1,433 SF





1890 County Road 419, Oviedo, FL 32765



| POPULATION |         |         |        | EMPLOYEES |         |        | AVG HH INCOME |               |  |
|------------|---------|---------|--------|-----------|---------|--------|---------------|---------------|--|
| 1 Mile     | 3 Miles | 5 Miles | 1 Mile | 3 Miles   | 5 Miles | 1 M    | ile 3 Mil     | les 5 Miles   |  |
| 4,500      | 48,971  | 110,128 | 1,655  | 13,246    | 31,417  | \$144, | 758 \$152,    | 745 \$141,811 |  |



JOSH SMITH jsmith@harbertrealty.com | 407.377.4050

**DAMIEN MADSEN** dmadsen@harbertrealty.com | 407.256.2844 For More Information: HarbertRealty.com 400 S Park Ave Suite 225, Winter Park, FL 32789 1890 County Road 419, Oviedo, FL 32765





JOSH SMITH jsmith@harbertrealty.com | 407.377.4050

**DAMIEN MADSEN** dmadsen@harbertrealty.com | 407.256.2844 For More Information: HarbertRealty.com 400 S Park Ave Suite 225, Winter Park, FL 32789

The information contained herein has been obtained from sources deemed reliable, however, HRS makes no guarantees, warranties or representation as to its completeness or accuracy thereof. The presentation of this property is submitted subject to errors, omissions, change of price or conditions, prior to sale or lease or withdrawal without notice.