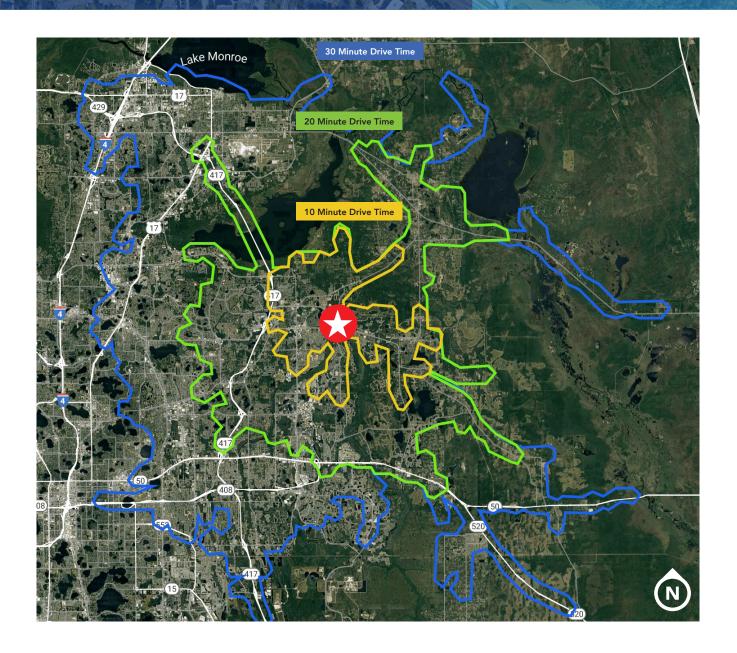

## **Second Floor**

Suite 205 1,433 SF

1890 County Road 419, Oviedo, FL 32765

| POPULATION |         |         |        | EMPLOYEES |         |        | AVG HH INCOME |               |  |
|------------|---------|---------|--------|-----------|---------|--------|---------------|---------------|--|
| 1 Mile     | 3 Miles | 5 Miles | 1 Mile | 3 Miles   | 5 Miles | 1 M    | ile 3 Mil     | les 5 Miles   |  |
| 4,500      | 48,971  | 110,128 | 1,655  | 13,246    | 31,417  | \$144, | 758 \$152,    | 745 \$141,811 |  |