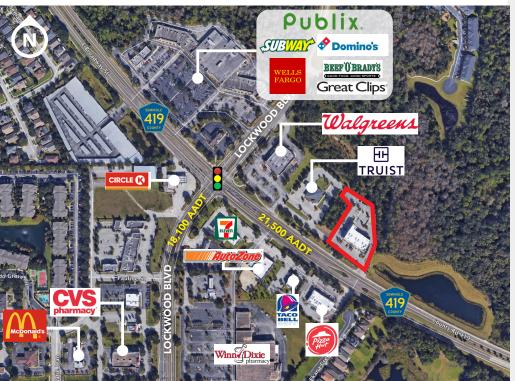

# THE SOLARY - FOR LEASE

1890 CR 419, Oviedo, FL 32765

Two-story, 16,023± rsf medical anchored retail center in Oviedo, FL

# **PROPERTY HIGHLIGHTS**

- Second floor unit available:
  - 2nd-generation shell
  - ADA RR + new HVAC in place
- Building and monument signage
- New landscape + wayfinding signage
- Strong co-tenants: Orlando Health, Select Physical Therapy, Allstate, Edward Jones and Success TMS
- Office/medical/retail uses
- New Ownership Effective October 2024





#### **ASKING RATE:**

Call for Details



### **AVAILABLE SPACE:**

 $1,433 \pm rsf$ 



#### **PARKING:**

5/1,000 Parking



**YEAR BUILT** 

2008



#### **JOSH SMITH**

jsmith@harbertrealty.com | 407.377.4050

#### **DAMIEN MADSEN**

dmadsen@harbertrealty.com | 407.256.2844

For More Information: HarbertRealty.com 400 S Park Ave Suite 225, Winter Park, FL 32789

The information contained herein has been obtained from sources deemed reliable, however, HRS makes no guarantees, warranties or representation as to its completeness or accuracy thereof. The presentation of this property is submitted subject to errors, omissions, change of price or conditions, prior to sale or lease or withdrawal without notice.

1890 CR 419, Oviedo, FL 32765

## **Second Floor**

Suite 205 1,433 SF