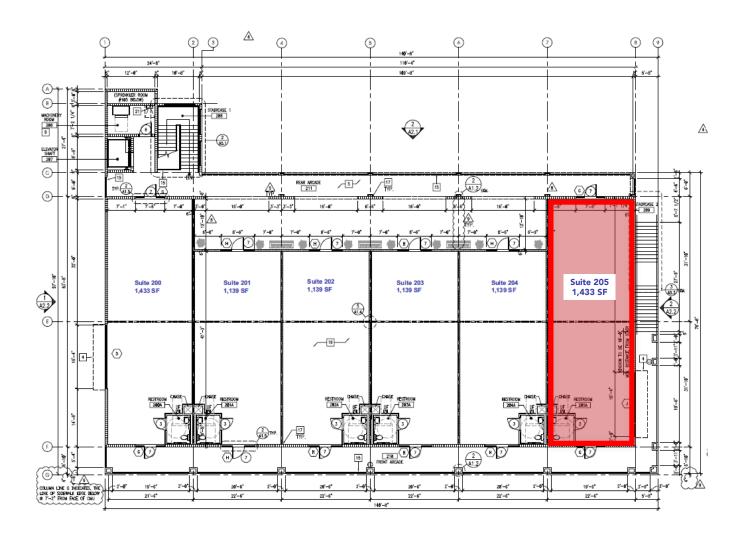

### **AVAILABLE SPACE:**

 $1,433 \pm rsf$ 

## **Second Floor**

Suite 205 1,433 SF

1890 County Road 419, Oviedo, FL 32765

| POPULATION |         |         |        | EMPLOYEES |         |        | AVG HH INCOME |               |  |
|------------|---------|---------|--------|-----------|---------|--------|---------------|---------------|--|
| 1 Mile     | 3 Miles | 5 Miles | 1 Mile | 3 Miles   | 5 Miles | 1 M    | ile 3 Mil     | les 5 Miles   |  |
| 4,500      | 48,971  | 110,128 | 1,655  | 13,246    | 31,417  | \$144, | 758 \$152,    | 745 \$141,811 |  |