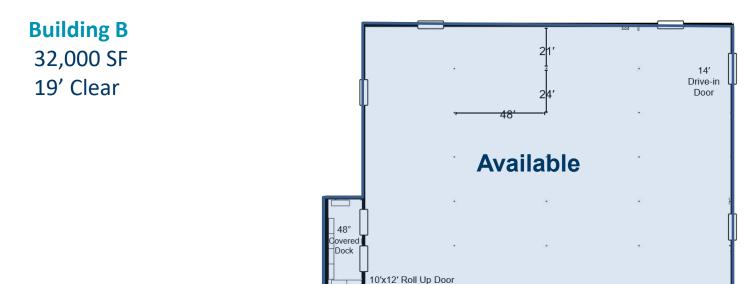

<br>3000 Mine Road | 32,000 SF | 2     | 19'             | 3                 | 1,800           | 32,000                               | 0            | 1970          |
| BUILDING C<br>3004 Mine Road | 14,400 SF | 0     | 24'             | 1                 | 1,200           | 14,400 (Storage Only)                | 0            | 1969          |
| BUILDING F<br>3006 Mine Road | 24,000 SF | 1     | 24'             | 3                 | 1,600           | 24,000                               | 196          | 1978/<br>1990 |
| BUILDING G<br>3018 Mine Road | 45,000 SF | 2     | 24'             | 1                 | 4,000           | 45,000                               | 0            | 1978          |

\*Additional options may be available; Inquire with broker

### FLOOR PLANS



## FLOOR PLANS



#### Building C 14,400 SF 24' Clear



## FLOOR PLANS

Building F 24,000 SF 24' Clear





### PROPERTY **AERIAL MAP**





VIRGIL NELSON, CCIM Senior Vice President 540 322 4150

virgil.nelson@thalhimer.com

WILSON GREENLAW, CCIM, SIOR First Vice President

540 322 4156 wilson.greenlaw@thalhimer.com 1125 Emancipation Hwy. Suite 350 Fredericksburg, VA 22401 *www.thalhimer.com* 

Independently Owned and Operated / A Member of the Cushman & Wakefield Alliance

Cushman Wakefield | Thalhimer ©2024. No warranty or representation, express or implied, is made to the accuracy or completeness of the information contained herein, and same is submitted subject to errors, omissions, change of price, rental or other conditions, withdrawal without notice, and to any special listing conditions, imposed