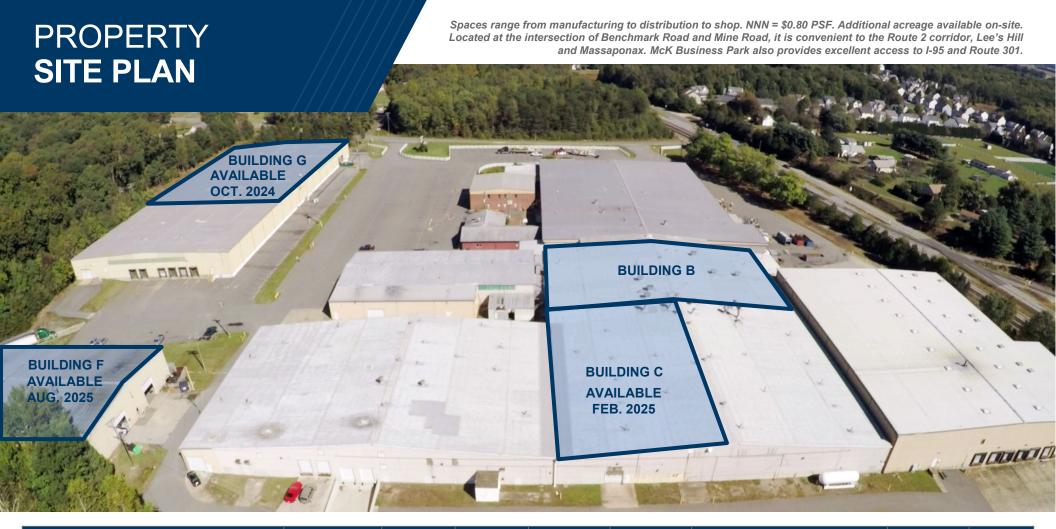

#### CURRENT AVAILABILITIES

| Unit | SF     | Lease Rate              | Timing    |  |  |
|------|--------|-------------------------|-----------|--|--|
| В    | 32,000 | \$6.95 PSF NNN (\$0.80) | Now       |  |  |
| С    | 14,400 | \$6.95 PSF NNN (\$0.80) | Feb. 2025 |  |  |
| F    | 24,000 | \$6.95 PSF NNN (\$0.80) | Aug. 2025 |  |  |
| G    | 45,000 | \$6.95 PSF NNN (\$0.80) | Oct. 2024 |  |  |

- Outdoor storage available
- Zoned I2 heavy industrial
- Access to I-95 and Route 301

| BUILDING NUMBER & ADDRESS    | TOTAL SF  | DOCKS | CLEAR<br>HEIGHT | DRIVE-IN<br>DOORS | POWER<br>(AMPS) | PRODUCTION/<br>WAREHOUSE FACILITY SF | OFFICE<br>SF | BUILT         |
|------------------------------|-----------|-------|-----------------|-------------------|-----------------|--------------------------------------|--------------|---------------|
| BUILDING B<br>3000 Mine Road | 32,000 SF | 2     | 19'             | 3                 | 1,800           | 32,000                               | 0            | 1970          |
| BUILDING C<br>3004 Mine Road | 14,400 SF | 0     | 24'             | 1                 | 1,200           | 14,400 (Storage Only)                | 0            | 1969          |
| BUILDING F<br>3006 Mine Road | 24,000 SF | 1     | 24'             | 3                 | 1,600           | 24,000                               | 196          | 1978/<br>1990 |
| BUILDING G<br>3018 Mine Road | 45,000 SF | 2     | 24'             | 1                 | 4,000           | 45,000                               | 0            | 1978          |