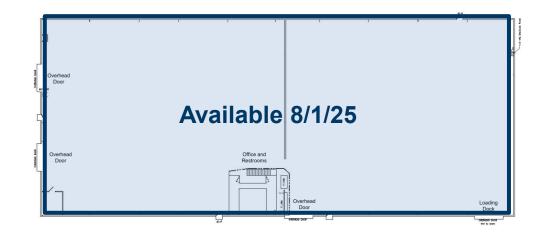

| 32,000                               | 0            | 1970          |
| BUILDING C<br>3004 Mine Road | 14,400 SF | 0     | 24'             | 1                 | 1,200           | 14,400 (Storage Only)                | 0            | 1969          |
| BUILDING F<br>3006 Mine Road | 24,000 SF | 1     | 24'             | 3                 | 1,600           | 24,000                               | 196          | 1978/<br>1990 |
| BUILDING G<br>3018 Mine Road | 45,000 SF | 2     | 24'             | 1                 | 4,000           | 45,000                               | 0            | 1978          |

\*Additional options may be available; Inquire with broker

### FLOOR PLANS



## FLOOR PLANS



#### Building C 14,400 SF 24' Clear



## FLOOR PLANS

Building F 24,000 SF 24' Clear





### PROPERTY **AERIAL MAP**





VIRGIL NELSON, CCIM Senior Vice President 540 322 4150

virgil.nelson@thalhimer.com

WILSON GREENLAW, CCIM, SIOR First Vice President

540 322 4156 wilson.greenlaw@thalhimer.com 1125 Emancipation Hwy. Suite 350 Fredericksburg, VA 22401 *www.thalhimer.com* 

Independently Owned and Operated / A Member of the Cushman & Wakefield Alliance

Cushman Wakefield | Thalhimer ©2024. No warranty or representation, express or implied, is made to the accuracy or completeness of the information contained herein, and same is submitted subject to errors, omissions, change of price, rental or other conditions, withdrawal without notice, and to any special listing conditions, imposed by the property owner(s). As applicable, we make no representation as to the condition o