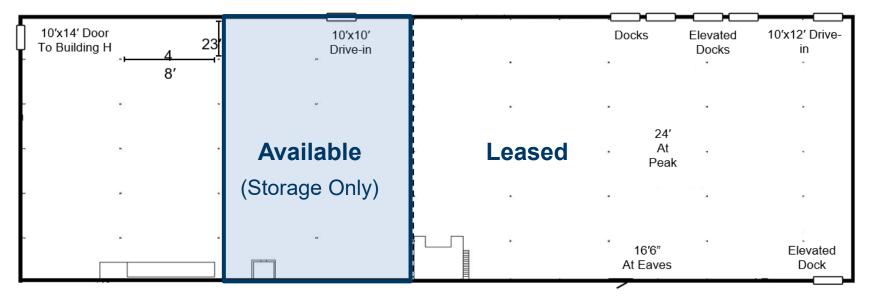

| 19'             | 3                 | 1,800           | 32,000                               | 0            | 1970          |
| BUILDING C<br>3004 Mine Road | 14,400 SF | 0     | 24'             | 1                 | 1,200           | 14,400 (Storage Only)                | 0            | 1969          |
| BUILDING F<br>3006 Mine Road | 24,000 SF | 1     | 24'             | 3                 | 1,600           | 24,000                               | 196          | 1978/<br>1990 |
| BUILDING G<br>3018 Mine Road | 45,000 SF | 2     | 24'             | 1                 | 4,000           | 45,000                               | 0            | 1978          |

\*Additional options may be available; Inquire with broker

### FLOOR PLANS



## FLOOR PLANS



#### Building C 14,400 SF 24' Clear



## FLOOR PLANS

Building F 24,000 SF 24' Clear





### PROPERTY **AERIAL MAP**





VIRGIL NELSON, CCIM Senior Vice President 540 322 4150

virgil.nelson@thalhimer.com

WILSON GREENLAW, CCIM, SIOR First Vice President

540 322 4156 wilson.greenlaw@thalhimer.com 1125 Emancipation Hwy. Suite 350 Fredericksburg, VA 22401 *www.thalhimer.com* 

Independently Owned and Operated / A Member of the Cushman & Wakefield Alliance

Cushman Wakefield | Thalhimer ©2024. No warranty or representation, express or implied, is made to the accuracy or completeness of the information contained herein, and same is submitted subject to errors, omissions, change of price, rental or other conditions, withdrawal without notice, and to any special listing conditions, imposed by the property owner(s). As applicabl