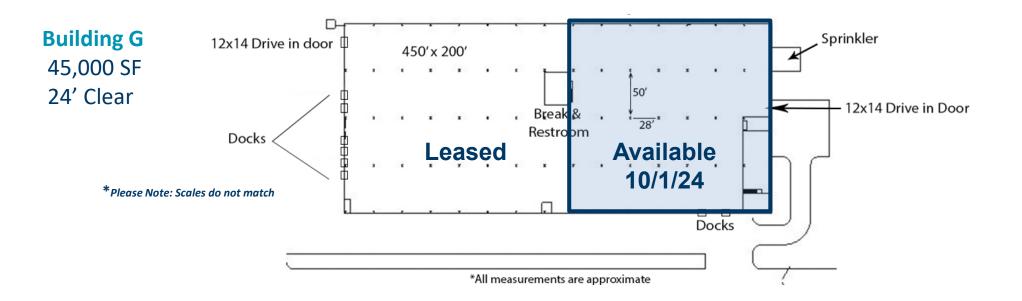

| 32,000                               | 0            | 1970          |
| BUILDING C<br>3004 Mine Road | 14,400 SF | 0     | 24'             | 1                 | 1,200           | 14,400 (Storage Only)                | 0            | 1969          |
| BUILDING F<br>3006 Mine Road | 24,000 SF | 1     | 24'             | 3                 | 1,600           | 24,000                               | 196          | 1978/<br>1990 |
| BUILDING G<br>3018 Mine Road | 45,000 SF | 2     | 24'             | 1                 | 4,000           | 45,000                               | 0            | 1978          |

\*Additional options may be available; Inquire with broker

### FLOOR PLANS



## FLOOR PLANS



#### Building C 14,400 SF 24' Clear



## FLOOR PLANS

Building F 24,000 SF 24' Clear





### PROPERTY **AERIAL MAP**





VIRGIL NELSON, CCIM Senior Vice President 540 322 4150

virgil.nelson@thalhimer.com

WILSON GREENLAW, CCIM, SIOR First Vice President

540 322 4156 wilson.greenlaw@thalhimer.com 1125 Emancipation Hwy. Suite 350 Fredericksburg, VA 22401 *www.thalhimer.com* 

Independently Owned and Operated / A Member of the Cushman & Wakefield Alliance

Cushman Wakefield | Thalhimer ©2024. No warranty or representation, express or implied, is made to the accuracy or completeness of the information contained herein, and same is submitted subject to errors, omissions, change of price, rental or other conditions, withdrawal without notice, and to any special listing conditions, imposed by the property owner(s). As applicable, we make no representation as to the condition of