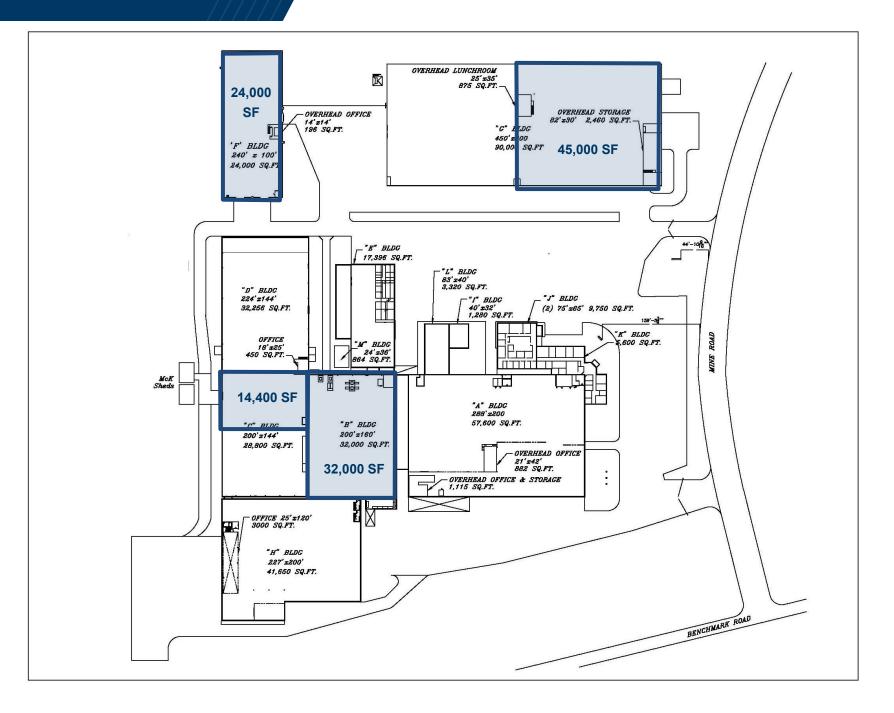

### FLOOR PLANS

## FLOOR PLANS

#### Building C 14,400 SF 24' Clear

## FLOOR PLANS

Building F 24,000 SF 24' Clear