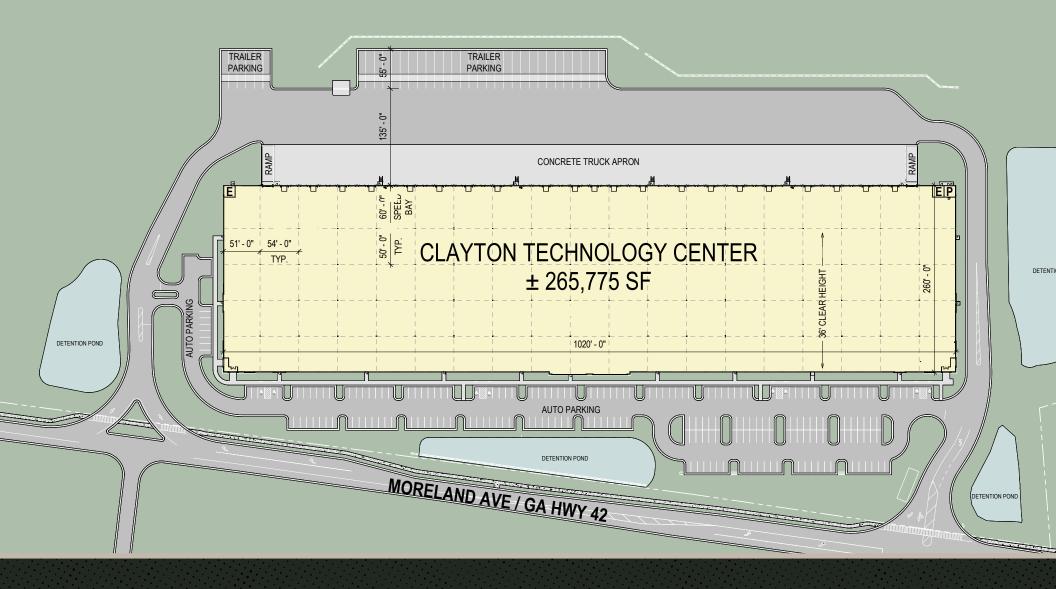

## • 265,775 SF

5490 GA-42, Ellenwood, Georgia

TOTAL BUILDING

245

PARKING SPACES

OFFICE

36'

**CLEAR HEIGHT** 

60

**DOCK HIGH DOORS** 

50'x54'

COLUMN SPACING

**DRIVE IN DOORS** 

 $\mathbf{2}$ 

260<sup>'</sup>

**BUILDING DEPTH** 

37 TRAILER PARKING SPACES

TRUCK COURT