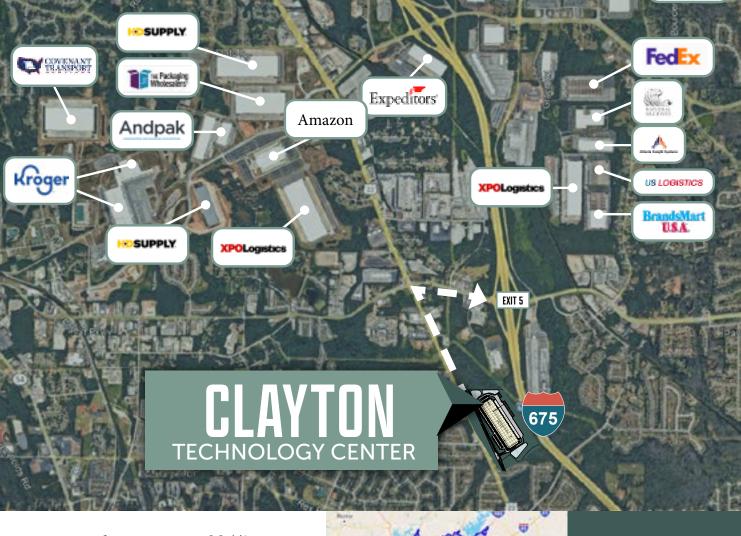

enter is within the federally approved Service Area of Foreign-Trade Zone (FTZ) #26, associated with the Atlanta Port of Entry at Hartsfield-Jackson Atlanta International Airport. FTZs help businesses reduce production, transaction, and logistics-related costs by lowering effective duty rates, allowing special entry procedures, and encouraging production closer to market. The FTZ program provides unique customs relief and support for U.S. businesses whose operations include import and export activities.

#### 100% Freeport Exemption

Clayton County exempts tangible personal property including inventory of goods in process of being manufactured or produced, finished goods manufactured or produced within Georgia, and finished goods destined shipment outside Georgia.

## Surrounding Tenants



675

FedEx

### Population Base

based on drive time

**30 Minutes** 1,610,557 people

**45 Minutes** 3,495,794 people

**60 Minutes** 5,285,243 people





Desirable Logistics Corridor

MILE TO I-675

6.6

**MILES TO I-75 S** 

11 MILES TO 1-20

#### V

#### For More Information

Mark Hawks, SIOR +1 404 504 5978 mark.hawks@cbre.com

Todd Barton, SIOR +1 404 923 1435 todd.barton@cbre.com

Joanna Blaesing, SIOR +1 404 812 5021 joanna.blaesing@cbre.com 5.2 MILES TO 1-285



MILES TO HARTSFIELD JACKSON AIRPORT

13 MILES TO I-85

Matt Higgins +1 404 895 0483 matt.higgins@cbre.com

Jack Chapman +1 404 641 4708 jack.chapman@transwestern.com

**CBRE, Inc.** +1 404 504 7900 www.cbre.us/atlanta



© 2024 CBRE, Inc. This information has been obtained from sources believed reliable. We have not ver