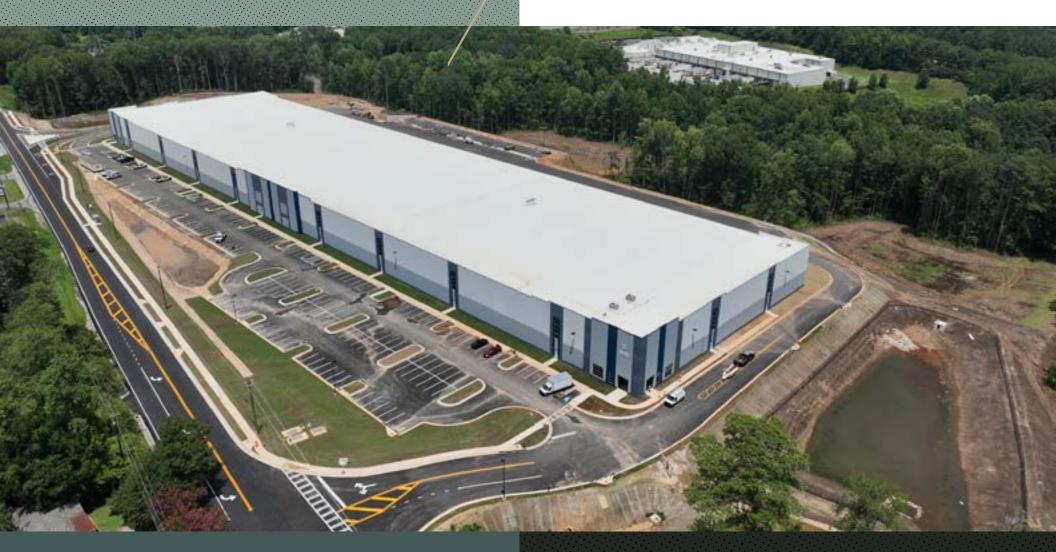

# **CHNOLOGY CENTER**

## • 265,775 SF

5490 GA-42, Ellenwood, Georgia

TOTAL BUILDING

245

PARKING SPACES

OFFICE

36'

**CLEAR HEIGHT** 

60

**DOCK HIGH DOORS** 

50'x54'

COLUMN SPACING

**DRIVE IN DOORS** 

 $\mathbf{2}$ 

260<sup>'</sup>

**BUILDING DEPTH** 

37 TRAILER PARKING SPACES

TRUCK COURT