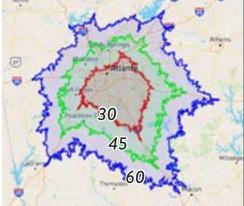

### Population Base

based on drive time

**30 Minutes** 1,610,557 people

**45 Minutes** 3,495,794 people

**60 Minutes** 5,285,243 people

Desirable Logistics Corridor

MILE TO I-675

6.6