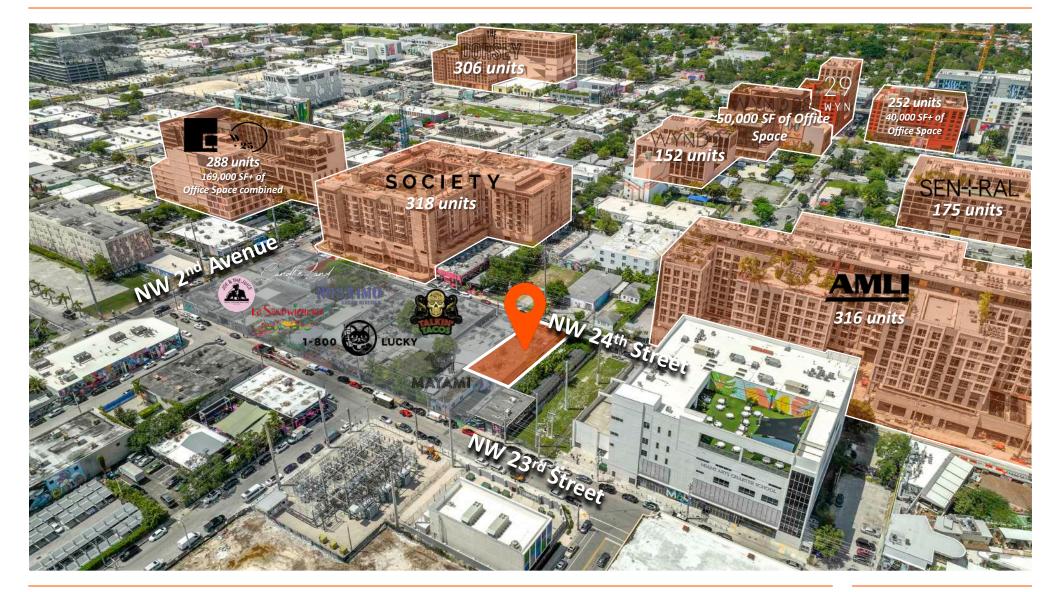

### **AERIAL CONTEXT**

David Lerner // Executive dl@dwntwnrealtyadvisors.com // (P) 786.706.7061 **DWNTWN REALTY ADVISORS** A Commercial Brokerage Firm

© DWNTWN Realty Advisors, LLC copyright 2024. No warranty or representation, express or implied, is made to the accuracy or completeness of the information contained herein, and same is submitted subject to errors, omissions, change of price, rental or other conditions, withdrawal without notice, and to any special listing conditions imposed by the property owner(s). It is the responsibility of the prospective purchaser to make an independent determination as to the condition of the property (or properties) in question and cannot rely upon any representation made by DWNTWN Realty Advisors, LLC or any broker associated with DWNTWN Realty Advisors, LLC.

#### LEASING OVERVIEW

DWNTWN Realty Advisors has been retained exclusively to arrange the leasing of 120 NW 24th Street in Wynwood. The subject property is at the intersection of art, culture and entertainment in the middle of Wynwood on a very active residential and retail street at the core of the neighborhood. The building features 5,600 square feet of retail space, with double height ceilings and a small mezzanine, ideal for any creative use. At the front of the property is an approximately 3k sq ft patio that can be used for parking or other uses. The site is at the core of Wynwood's pedestrian grid, directly between the newly finished mixed use projects, Society Wynwood with 318 apartments units, and AMLI with 316 apartments. The site is right off the corner of 2nd avenue, where Panther Coffee is, and on the same street at Aviator Nation, Bodega, and Gramps. The property is ideal for operators looking to capitalize on a prime location and enjoy unparalleled exposure in an urban walkable market.