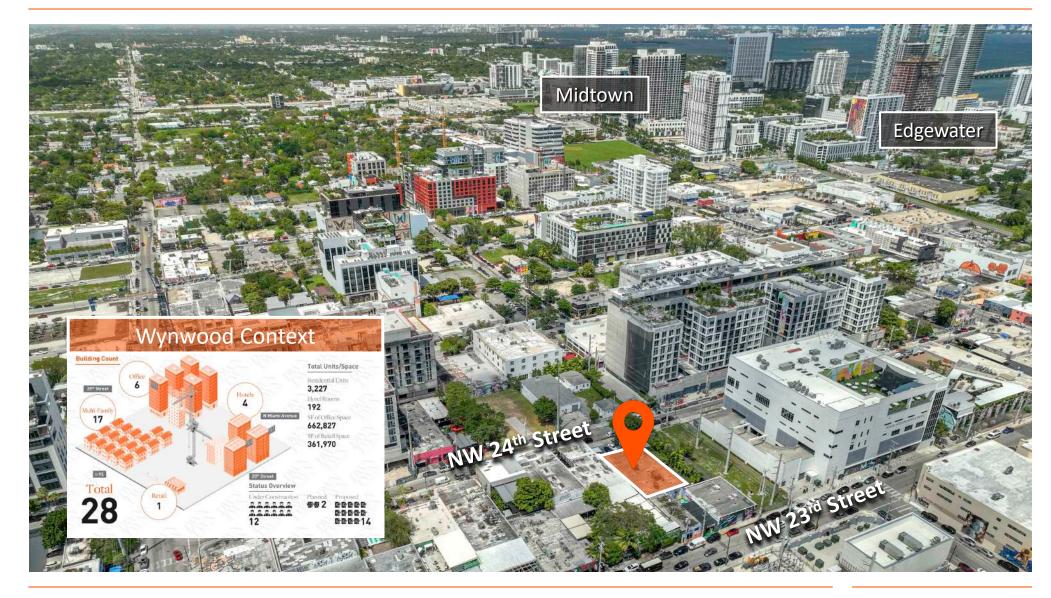

### NORTHEAST AERIAL CONTEXT

David Lerner // Executive dl@dwntwnrealtyadvisors.com // (P) 786.706.7061 **DWNTWN REALTY ADVISORS** A Commercial Brokerage Firm

© DWNTWN Realty Advisors, LLC copyright 2024. No warranty or representation, express or implied, is made to the accuracy or completeness of the information contained herein, and same is submitted subject to errors, omissions, change of price, rental or other conditions, withdrawal without notice, and to any special listing conditions imposed by the property owner(s). It is the responsibility of the prospective purchaser to make an independent determination as to the condition of the property (or properties) in question and cannot rely upon any representation made by DWNTWN Realty Advisors, LLC.

#### LOCATION OVERVIEW

The Portfolio is located within the Wynwood submarket of Miami. Wynwood is bordered by I-95 to the west, Edgewater to the east, Downtown and Brickell to the south and Midtown and the Design District to the north. Ideally located next to the Wynwood 25 on 25<sup>th</sup> Street, with the best retail Wynwood has to offer; adjacent tenancy include Uchi, KYU, Salt&Straw, Warby Parker, Marine Layer, Joe's Pizza, Rosemary's, Taco Stand, the Wynwood Walls, Zak the Baker, Pastis, Le Chick, Panther Coffee, etc. office tenancy nearby includes Founder's Fund, Atomic, Ramp Financials, Solana Spaces, etc.