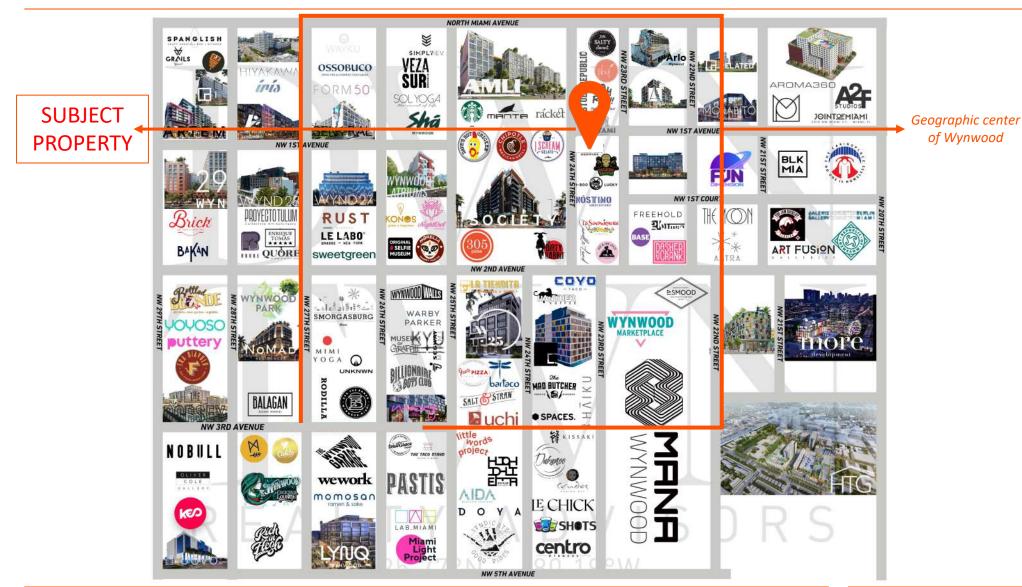

### WYNWOOD RETAIL CONTEXT MAP

David Lerner // Executive dl@dwntwnrealtyadvisors.com // (P) 786.706.7061

#### LOCATION OVERVIEW

The Portfolio is located within the Wynwood submarket of Miami. Wynwood is bordered by I-95 to the west, Edgewater to the east, Downtown and Brickell to the south and Midtown and the Design District to the north. Ideally located next to the Wynwood 25 on 25<sup>th</sup> Street, with the best retail Wynwood has to offer; adjacent tenancy include Uchi, KYU, Salt&Straw, Warby Parker, Marine Layer, Joe's Pizza, Rosemary's, Taco Stand, the Wynwood Walls, Zak the Baker, Pastis, Le Chick, Panther Coffee, etc. office tenancy nearby includes Founder's Fund, Atomic, Ramp Financials, Solana Spaces, etc.