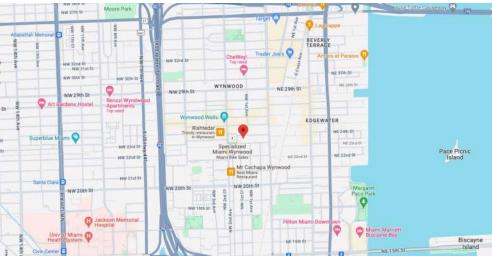

### LOCATION DESCRIPTION

#### LOCATION OVERVIEW

The Portfolio is located within the Wynwood submarket of Miami. Wynwood is bordered by I-95 to the west, Edgewater to the east, Downtown and Brickell to the south and Midtown and the Design District to the north. Ideally located next to the Wynwood 25 on 25<sup>th</sup> Street, with the best retail Wynwood has to offer; adjacent tenancy include Uchi, KYU, Salt&Straw, Warby Parker, Marine Layer, Joe's Pizza, Rosemary's, Taco Stand, the Wynwood Walls, Zak the Baker, Pastis, Le Chick, Panther Coffee, etc. office tenancy nearby includes Founder's Fund, Atomic, Ramp Financials, Solana Spaces, etc.