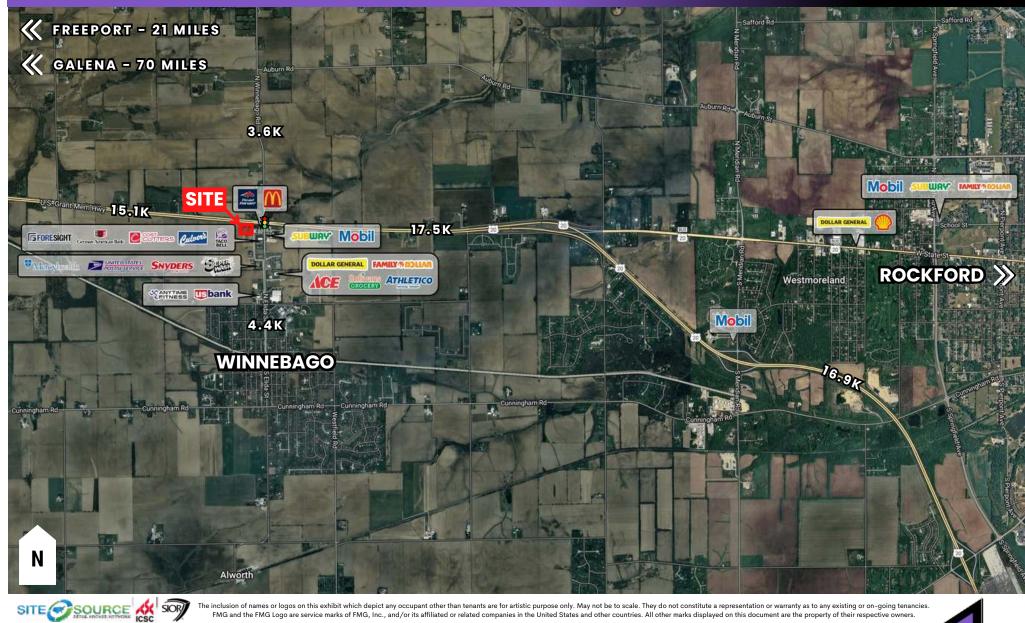

### AERIAL | US ROUTE 20 & N ELIDA ST, WINNEBAGO, IL 61088 EXCELLENT VISIBILITY FROM ROUTE 20

815-229-3000

🛛 🖂 leasing@firstmidwestgroup.com ( 🍳

6801 Spring Creek Road, Rockford, IL 61114

First Midwest Group