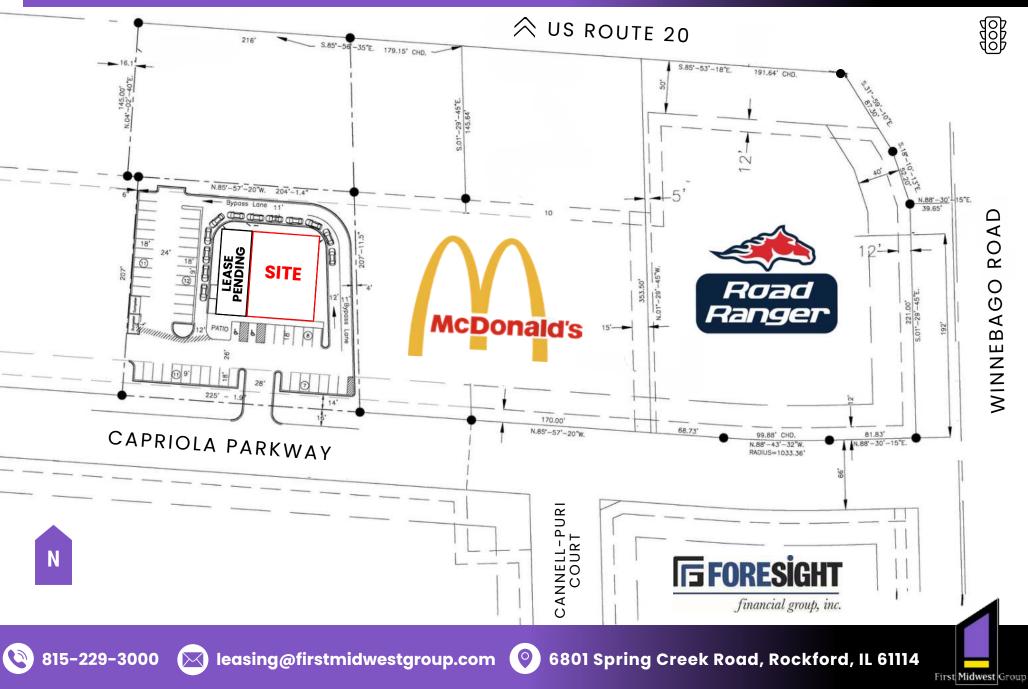

### SITE PLAN | US ROUTE 20 & N ELIDA ST, WINNEBAGO, IL 61088 PROPOSED SITE PLAN