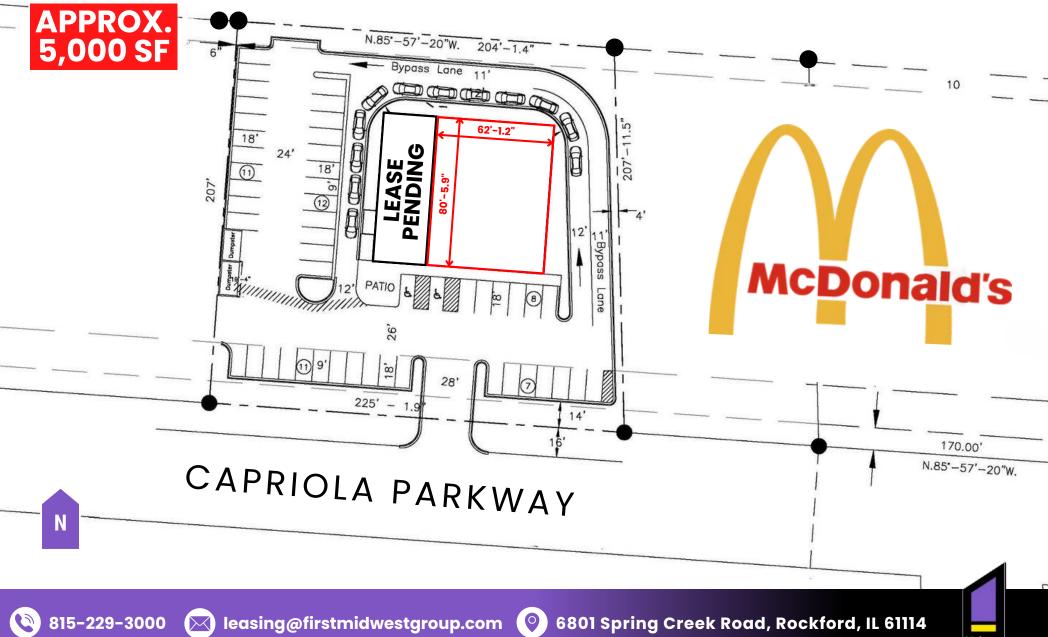

#### FLOOR PLAN | US ROUTE 20 & N ELIDA ST, WINNEBAGO, IL 61088 NEW DEVELOPMENT: APPROX. 5,000 SF

First Midwest Group