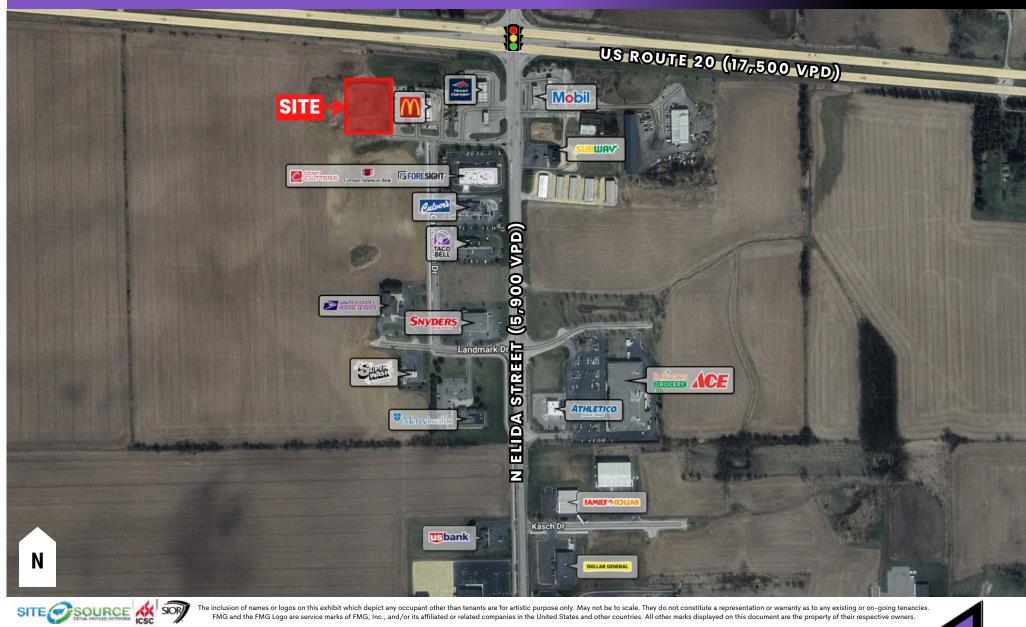

#### SITE SURVEY | US ROUTE 20 & N ELIDA ST, WINNEBAGO, IL 61088 SITUATED NEAR A TRAFFIC SIGNAL

🔀 leasing@firstmidwestgroup.com 📀

815-229-3000

6801 Spring Creek Road, Rockford, IL 61114

First Midwest Group