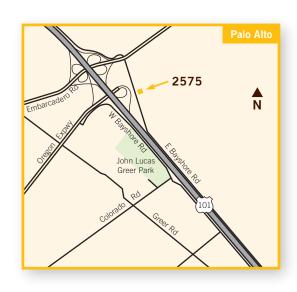

### ±14,640 sq ft industrial/warehouse facility

### 2575 E. Bayshore Road, Palo Alto

- High identity location
- Easy freeway access
- Approximately 20% office, balance mfg/warehouse space
- Land area: ±1 acre
- Building coverage ratio ±33.6%
- Concrete tilt construction
- ±46 parking spaces as currently striped on site
- Main panel states ±400 amps, 120/208, 3-phase (buyer to verify power prior to any purchase)
- Four 14' roll-up doors one door currently covered
- Sprinklers in mfg and warehouse area, and above office area
- Mezzanine storage
- Three space heaters in mfg/warehouse area
- Clear height in mfg/warehouse area ±23'.8" minimum
- Zoning: ROLM (E) (D) (AD)
- APN #008-03-015
- Built 1960
- Tours by appointment only do not disturb tenant



#### **Brian McCarthy**

650.461.2209 bmccarthy@renault-handley.com

## ±14,640 sq ft industrial/warehouse facility 2575 E. Bayshore Road, Palo Alto



Floor plan may not be to scale. The information contained herein has been obtained from sources we deem reliable. We have no reason to doubt its accuracy, but we do not guarantee it. All information should be verified prior to purchase.

### **Brian McCarthy**

650.461.2209 bmccarthy@renault-handley.com

# ±14,640 sq ft industrial/warehouse facility 2575 E. Bayshore Road, Palo Alto

#### **Parcel Map**



Floor plan may not be to scale. The information contained herein has been obtained from sources we deem reliable. We have no reason to doubt its accuracy, but we do not guarantee it. All information should be verified prior to purchase.