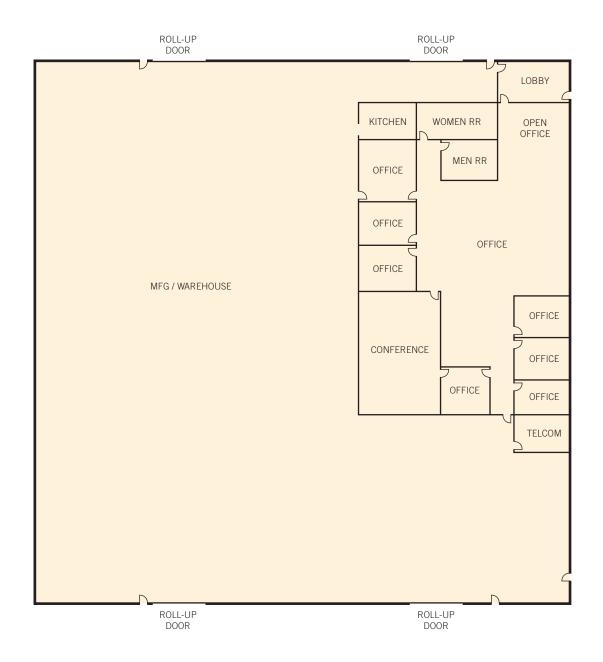

## ±14,640 sq ft industrial/warehouse facility 2575 E. Bayshore Road, Palo Alto

Floor plan may not be to scale. The information contained herein has been obtained from sources we deem reliable. We have no reason to doubt its accuracy, but we do not guarantee it. All information should be verified prior to purchase.