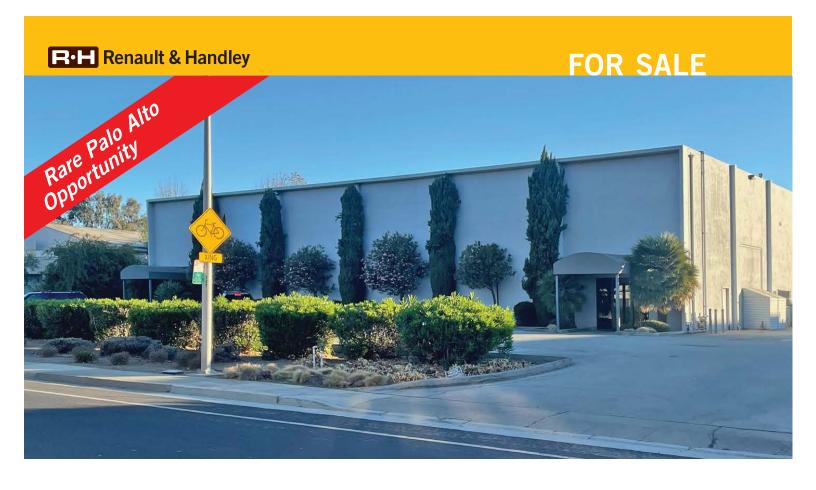

### ±14,640 sq ft industrial/warehouse facility

### 2575 E. Bayshore Road, Palo Alto

- High identity location
- Easy freeway access
- Approximately 20% office, balance mfg/warehouse space
- Land area: ±1 acre
- Building coverage ratio ±33.6%
- Concrete tilt construction
- ±46 parking spaces as currently striped on site
- Main panel states ±400 amps, 120/208, 3-phase (buyer to verify power prior to any purchase)
- Four 14' roll-up doors one door currently covered
- Sprinklers in mfg and warehouse area, and above office area
- Mezzanine storage
- Three space heaters in mfg/warehouse area
- Clear height in mfg/warehouse area ±23'.8" minimum
- Zoning: ROLM (E) (D) (AD)
- APN #008-03-015
- Built 1960
- Tours by appointment only do not disturb tenant