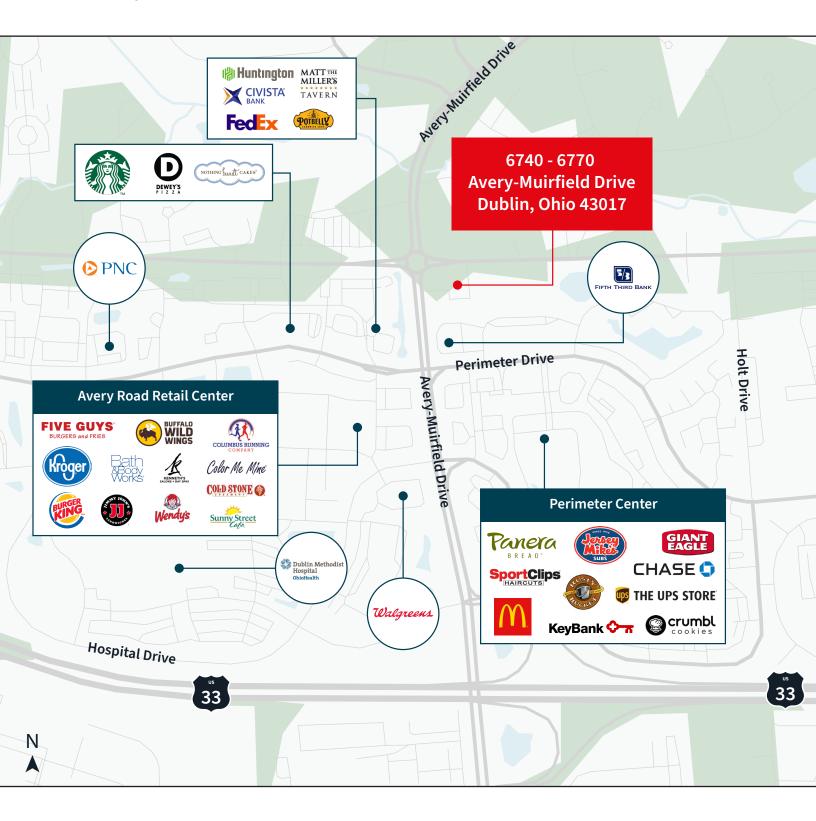

#### Nearby amenities

### Location map

#### **Property features**

- Great location at Avery-Muirfield Drive and Post Rd
- 5,184 SF free-standing office building
- Divisible to 1,488 SF & 3,696 SF suites
- Complex consists of four single-story brick buildings totaling 19,872 s.f.
- Parking ratio 4.5/1,000 s.f.
- Tenant pays electric, gas and water on separate meter
- Suite and monument signage available
- Join tenants Hyperbaric Therapy of Dublin, Avery Dental, Dove Recovery, Spring Creek Fertility and ProScan Imaging
- 0.7 Miles from Dublin Methodist Hospital
- Numerous amenities nearby