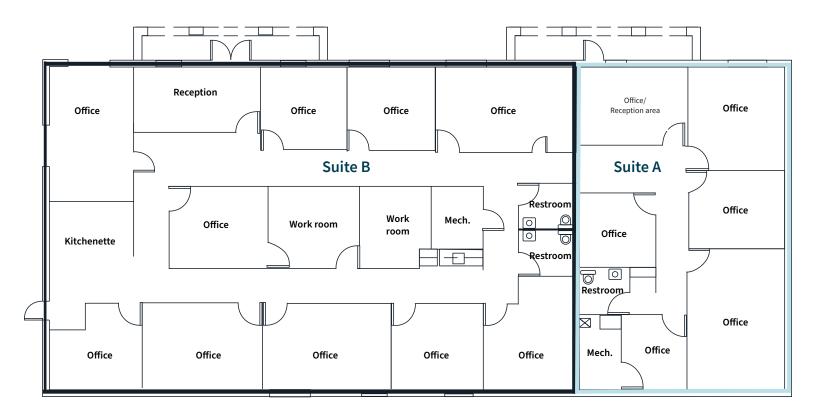

# Suite 6740 floor plan

Suite A: 1,488 SF Suite B: 3,696 SF

Lease rate: \$12.00 s.f. (NNN)

• Total Building Size: 5,184 s.f. available

• Suite A: 1,488 SF

Suite B: 3,696 SF

• Type: Free-standing office