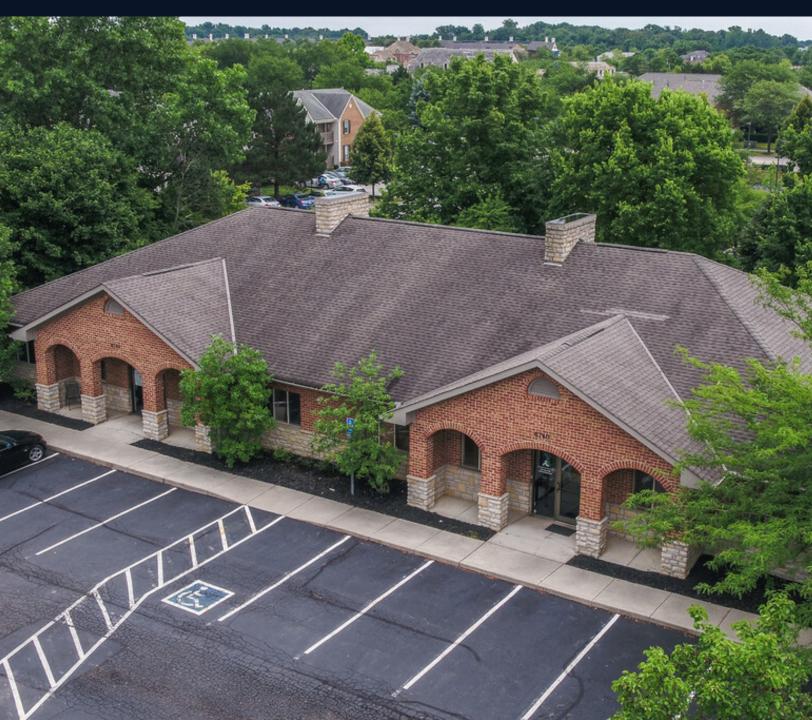

# For lease

6740-6770 Avery-Muirfield Drive Dublin, Ohio 43017 1,433 - 5,184 SF Available

#### **Property features**

- Great location at Avery-Muirfield Drive and Post Rd
- 5,184 SF free-standing office building
- Divisible to 1,488 SF & 3,696 SF suites
- Complex consists of four single-story brick buildings totaling 19,872 s.f.
- Parking ratio 4.5/1,000 s.f.
- Tenant pays electric, gas and water on separate meter
- Suite and monument signage available
- Join tenants Hyperbaric Therapy of Dublin, Avery Dental, Dove Recovery, Spring Creek Fertility and ProScan Imaging
- 0.7 Miles from Dublin Methodist Hospital
- Numerous amenities nearby

# Property photographs

JLL

Andrew Dutcher, SIOR

Managing Director, Agency
andrew.dutcher@jll.com
+1 614 629 5266

Although information has been obtained from sources deemed reliable, JLL does not make any guarantees, warranties or representations, express or implied, as to the completeness or accuracy as to the information contained herein. Any projections, opinions, assumptions or estimates used are for example only. There may be differences between projected and actual results, and those differences may be material. JLL does not accept any liability for any loss or damage suffered by any party resulting from reliance on this information. If the recipient of this information has signed a confidentiality agreement with JLL regarding this matter, this information is subject to the terms of that agreement. ©2024 Jones Lang LaSalle Brokerage, Inc. All rights reserved.