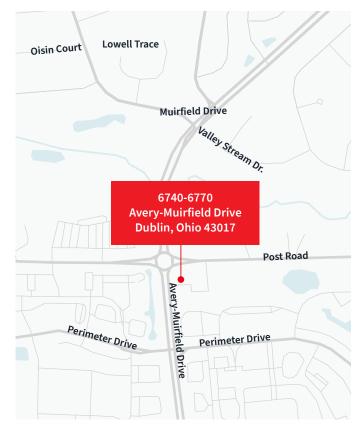

io 43017 1,433 - 5,184 SF Available





## 6740-6770 Avery-Muirfield Drive Dublin, Ohio 43017

#### **Property features**

- Great location at Avery-Muirfield Drive and Post Rd
- 5,184 SF free-standing office building
- Divisible to 1,488 SF & 3,696 SF suites
- Complex consists of four single-story brick buildings totaling 19,872 s.f.
- Parking ratio 4.5/1,000 s.f.
- Tenant pays electric, gas and water on separate meter
- Suite and monument signage available
- Join tenants Hyperbaric Therapy of Dublin, Avery Dental, Dove Recovery, Spring Creek Fertility and ProScan Imaging
- 0.7 Miles from Dublin Methodist Hospital
- Numerous amenities nearby

Lease rate: \$12.00 s.f. (NNN)

• Total Building Size: 5,184 s.f. available

• Suite A: 1,488 SF

Suite B: 3,696 SF

• Type: Free-standing office





# Suite 6740 floor plan

Suite A: 1,488 SF Suite B: 3,696 SF



#### Nearby amenities



### Location map



# Demographics



| Ν |  |
|---|--|
|   |  |

| Population           | 1 mile    | 3 miles   | 5 miles   |
|----------------------|-----------|-----------|-----------|
| Total population     | 6,976     | 42,315    | 110,399   |
| Average age          | 36.1      | 36.2      | 35.4      |
| Average age (male)   | 34.6      | 35.7      | 34.7      |
| Average age (female) | 36.9      | 36.5      | 35.9      |
| Households & income  | 1 mile    | 3 miles   | 5 miles   |
| Total households     | 2,489     | 15,961    | 43,010    |
| # of persons per HH  | 2.8       | 2.7       | 2.6       |
|                      |           |           |           |
| Average HH income    | \$122,