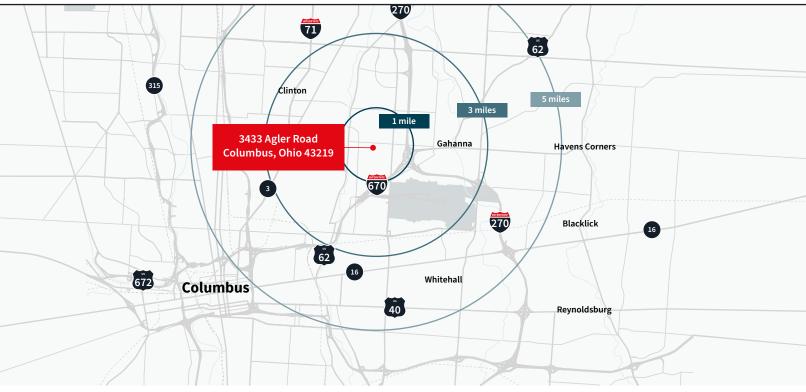

# Demographics

| Ν |  |
|---|--|
|   |  |

| Population           | 1 mile    | 3 miles   | 5 miles   |
|----------------------|-----------|-----------|-----------|
| Total population     | 6,976     | 42,315    | 110,399   |
| Average age          | 36.1      | 36.2      | 35.4      |
| Average age (male)   | 34.6      | 35.7      | 34.7      |
| Average age (female) | 36.9      | 36.5      | 35.9      |
| Households & income  | 1 mile    | 3 miles   | 5 miles   |
| Total households     | 2,489     | 15,961    | 43,010    |
| # of persons per HH  | 2.8       | 2.7       | 2.6       |
|                      |           |           |           |
| Average HH income    | \$122,445 | \$120,143 | \$107,667 |

 $<sup>^{\</sup>star}$  Demographic data derived from 2020 ACS - US Census