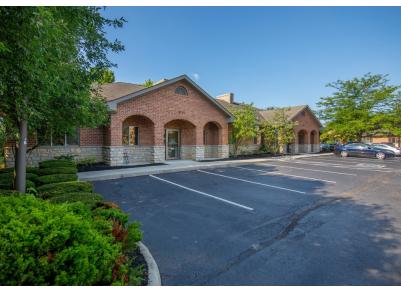

# Property photographs

JLL

Andrew Dutcher, SIOR

Managing Director, Agency
andrew.dutcher@jll.com
+1 614 629 5266

Although information has been obtained from sources deemed reliable, JLL does not make any guarantees, warranties or representations, express or implied, as to the completeness or accuracy as to the information contained herein. Any projections, opinions, assumptions or estimates used are for example only. There may be differences between projected and actual results, and those differences may be material. JLL does not accept any liability for any loss or damage suffered by any party resulting from reliance on this information. If the recipient of this information has signed a confidentiality agreement with JLL regarding this matter, this information is subject to the terms of that agreement. ©2024 Jones Lang LaSalle Brokerage, Inc. All rights reserved.

#### **Property features**

- Great location at Avery-Muirfield Drive and Post Rd
- 5,184 SF free-standing office building
- Divisible to 1,488 SF & 3,696 SF suites
- Complex consists of four single-story brick buildings totaling 19,872 s.f.
- Parking ratio 4.5/1,000 s.f.
- Tenant pays electric, gas and water on separate meter
- Suite and monument signage available
- Join tenants Hyperbaric Therapy of Dublin, Avery Dental, Dove Recovery, Spring Creek Fertility and ProScan Imaging
- 0.7 Miles from Dublin Methodist Hospital
- Numerous amenities nearby