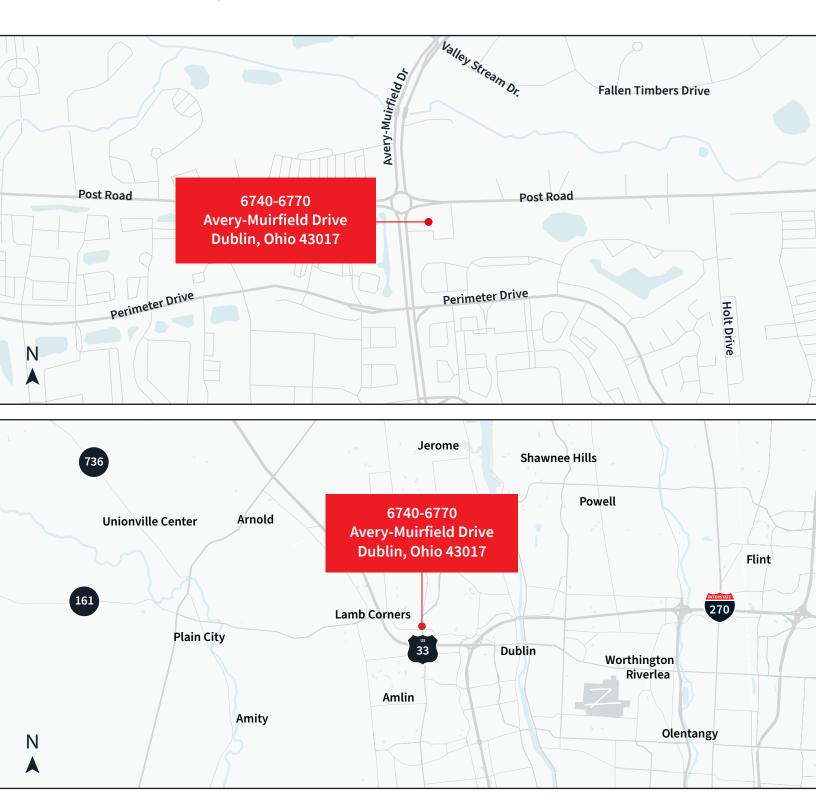

features**

- Great location at Avery-Muirfield Drive and Post Rd
- 5,184 SF free-standing office building
- Divisible to 1,488 SF & 3,696 SF suites
- Complex consists of four single-story brick buildings totaling 19,872 s.f.
- Parking ratio 4.5/1,000 s.f.
- Tenant pays electric, gas and water on separate meter
- Suite and monument signage available
- Join tenants Hyperbaric Therapy of Dublin, Avery Dental, Dove Recovery, Spring Creek Fertility and ProScan Imaging
- 0.7 Miles from Dublin Methodist Hospital
- Numerous amenities nearby

Lease rate: \$12.00 s.f. (NNN)

• Total Building Size: 5,184 s.f. available

• Suite A: 1,488 SF

Suite B: 3,696 SF

• Type: Free-standing office





# Suite 6740 floor plan

Suite A: 1,488 SF Suite B: 3,696 SF



#### Nearby amenities



### Location map



# Demographics



| Ν |  |
|---|--|
|   |  |

| Population           | 1 mile    | 3 miles   | 5 miles   |
|----------------------|-----------|-----------|-----------|
| Total population     | 6,976     | 42,315    | 110,399   |
| Average age          | 36.1      | 36.2      | 35.4      |
| Average age (male)   | 34.6      | 35.7      | 34.7      |
| Average age (female) | 36.9      | 36.5      | 35.9      |
| Households & income  | 1 mile    | 3 miles   | 5 miles   |
| Total households     | 2,489     | 15,961    | 43,010    |
| # of persons per HH  | 2.8       | 2.7       | 2.6       |
|                      |           |           |           |
| Average HH income    | \$122,445 | \$120,143 | \$107,667 |

 $<sup>^{\</sup>star}$  Demographic data derived from 2020 ACS - US Census

# Pr