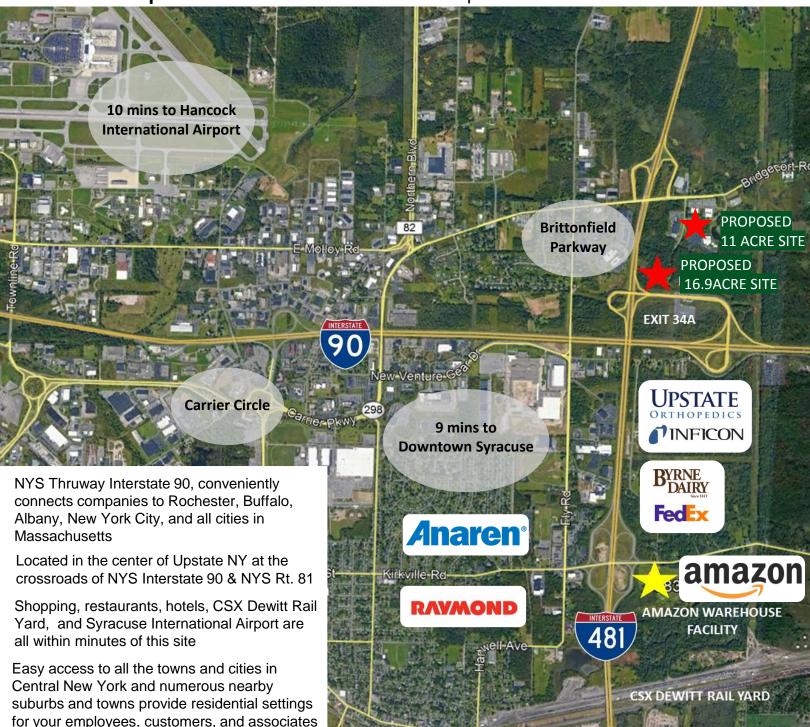

This location is at the crosshairs of NY (481 to 81 runs North to Canada and South to Binghamton, the southern tier and beyond)