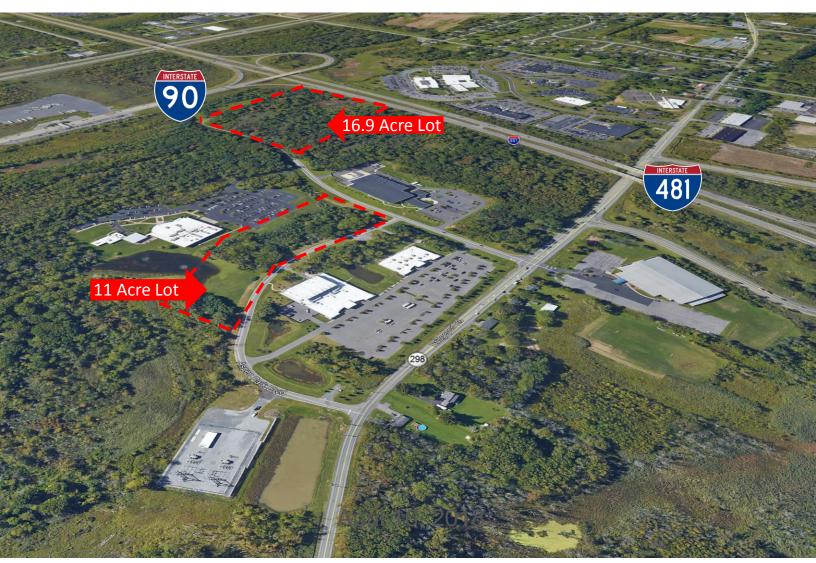

### **Licensed Real Estate Salesperson**

COR Development Company, LLC 540 Towne Drive, Fayetteville, NY 13066 Phone: 315.663.2108 Fax: 315.663.2109 Email: slajello@corcompanies.com

**AERIAL | LOT'S FOR SALE OR DEVELOPMENT | BUILD TO SUIT** 

This location is at the crosshairs of NY (481 to 81 runs North to Canada and South to Binghamton, the southern tier and beyond)