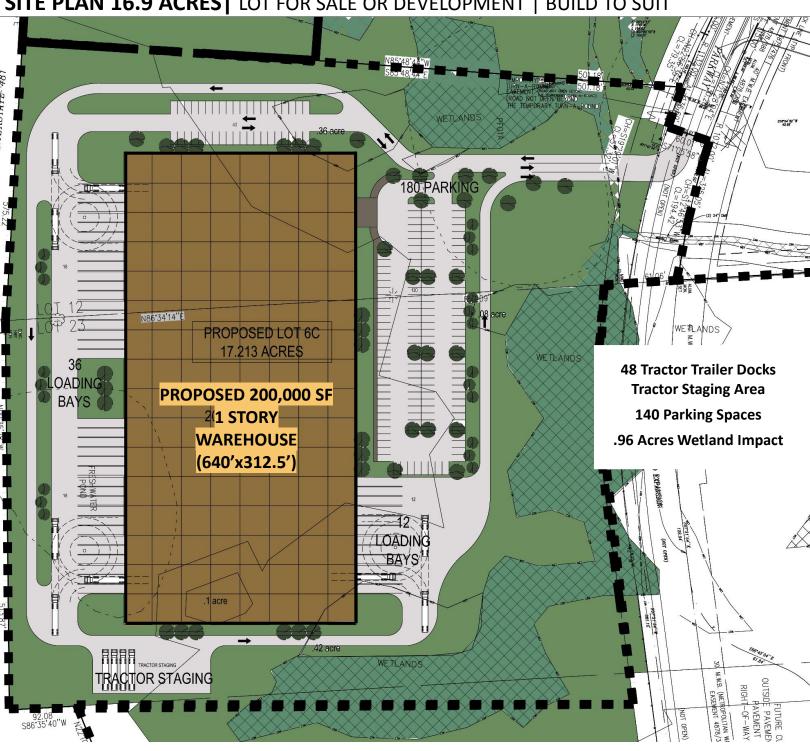

# COLLAMEROCROSSINGS

SITE PLAN 16.9 ACRES | LOT FOR SALE OR DEVELOPMENT | BUILD TO SUIT