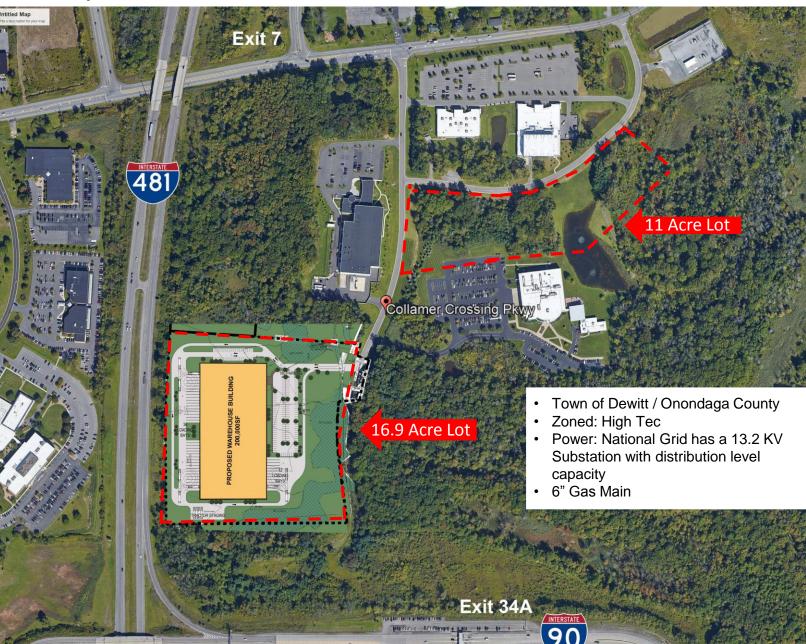

## FOR SALE OR DEVELOPMENT





Join businesses like Saab Sensis, Nexgen Power Systems, Greater Syracuse Soundstage, and Northwestern Mutual

Two shovel ready sites available - Zoned High Tec District in the Town of Dewitt



## Steven L. Aiello Licensed Real Estate Salesperson

COR Development Company, LLC 540 Towne Drive, Fayetteville, NY 13066 Phone: 315.663.2108 Fax: 315.663.2109 Email: slajello@corcompanies.com



**EASY ACCESS** | LOTS FOR SALE OR DEVELOPMENT | BUILD TO SUIT





## Steven L. Aiello

### **Licensed Real Estate Salesperson**

COR Development Company, LLC 540 Towne Drive, Fayetteville, NY 13066 Phone: 315.663.2108 Fax: 315.663.2109 Email: slajello@corcompanies.com



**AERIAL | LOT'S FOR SALE OR DEVELOPMENT | BUILD TO SUIT** 



This location is at the crosshairs of NY (481 to 81 runs North to Canada and South to Binghamton, the southern tier and beyond)



## Steven L. Aiello

## **Licensed Real Estate Salesperson**

COR Development Company, LLC 540 Towne Drive, Fayetteville, NY 13066 Phone: 315.663.2108 Fax: 315.663.2109 Email: slaiello@corcompanies.com

# COLLAMEROCROSSINGS

SITE PLAN 16.9 ACRES | LOT FOR SALE OR DEVELOPMENT | BUILD TO SUIT





## Steven L. Aiello

## **Licensed Real Estate Salesperson**

COR Development Company, LLC 540 Towne Drive, Fayetteville, NY 13066 Phone: 315.663.2108 Fax: 315.663.2109 Email: slaiello@corcompanies.com

# COLLAMEROCROSSINGS





### Steven L. Aiello

## **Licensed Real Estate Salesperson**

COR Development Company, LLC 540 Towne Drive, Fayetteville, NY 13066 Phone: 31