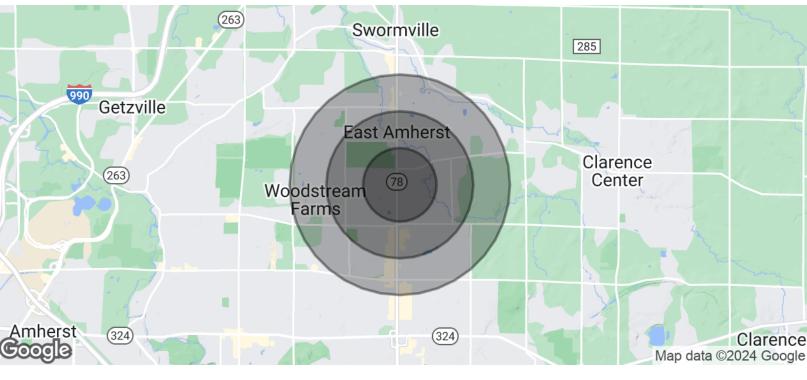

5857 Transit Road, East Amherst, NY 14051

5857 Transit Road, East Amherst, NY 14051

5857 Transit Road, East Amherst, NY 14051

| POPULATION           | 0.5 MILES | 1 MILE    | 1.5 MILES |
|----------------------|-----------|-----------|-----------|
| Total Population     | 1,272     | 5,679     | 14,420    |
| Average Age          | 46.4      | 46.8      | 47.2      |
| Average Age (Male)   | 41.5      | 43.1      | 44.9      |
| Average Age (Female) | 49.3      | 49.1      | 48.6      |
|                      |           |           |           |
| HOUSEHOLDS & INCOME  | 0.5 MILES | 1 MILE    | 1.5 MILES |
| Total Households     | 518       | 2,426     | 6,103     |
| # of Persons per HH  | 2.5       | 2.3       | 2.4       |
| Average HH Income    | \$131,507 | \$131,738 | \$139,547 |
|                      |           |           |           |
| Average House Value  | \$367,979 | \$379,036 | \$366,528 |

2020 American Community Survey (ACS)