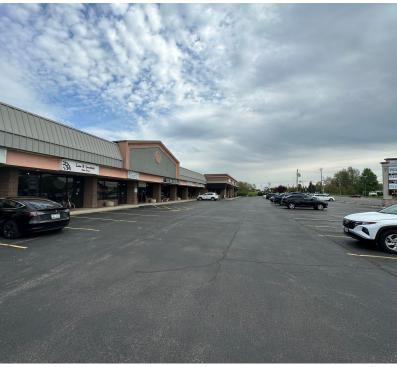

### PROPERTY OVERVIEW

5857 Transit Road, situated in the Transit Valley Plaza. This location is suitable for any type of retail, medical, office, or restaurant uses with ample parking. Plaza tenants include Runner's Roost, Studio 2000 Hair Salon, Yolo's Restaurant & Lounge, King Wellness, Genevieve's Cheesecakes & Bake Shop, Kings Acupuncture and Fitness Institute. 1,420+/- SF space available. Pylon signage is available at the street and signage above each individual space. Nets are approximately \$3.85+/- SF.

#### PROPERTY HIGHLIGHTS

- Excellent Location / Heavy Traffic Area
- 1,420+/- SF Space Available
- Ample Parking
- Highly Visible Location

RICK RECCKIO 716.998.4422 rick@recckio.com **4455 TRANSIT ROAD, SUITE 3B** Williamsville, NY 14221 (O) 716.631.5555 // (F) 716.632.6666 www.recckio.com