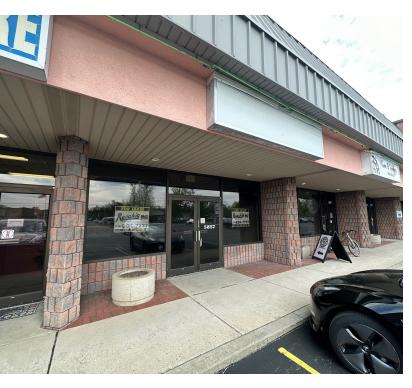

5857 Transit Road, East Amherst, NY 14051

### PROPERTY OVERVIEW

5857 Transit Road, situated in the Transit Valley Plaza. This location is suitable for any type of retail, medical, office, or restaurant uses with ample parking. Plaza tenants include Runner's Roost, Studio 2000 Hair Salon, Yolo's Restaurant & Lounge, King Wellness, Genevieve's Cheesecakes & Bake Shop, Kings Acupuncture and Fitness Institute. 1,420+/- SF space available. Pylon signage is available at the street and signage above each individual space. Nets are approximately \$3.85+/- SF.

#### PROPERTY HIGHLIGHTS

- Excellent Location / Heavy Traffic Area
- 1,420+/- SF Space Available
- Ample Parking
- Highly Visible Location

RICK RECCKIO 716.998.4422 rick@recckio.com **4455 TRANSIT ROAD, SUITE 3B** Williamsville, NY 14221 (O) 716.631.5555 // (F) 716.632.6666 www.recckio.com