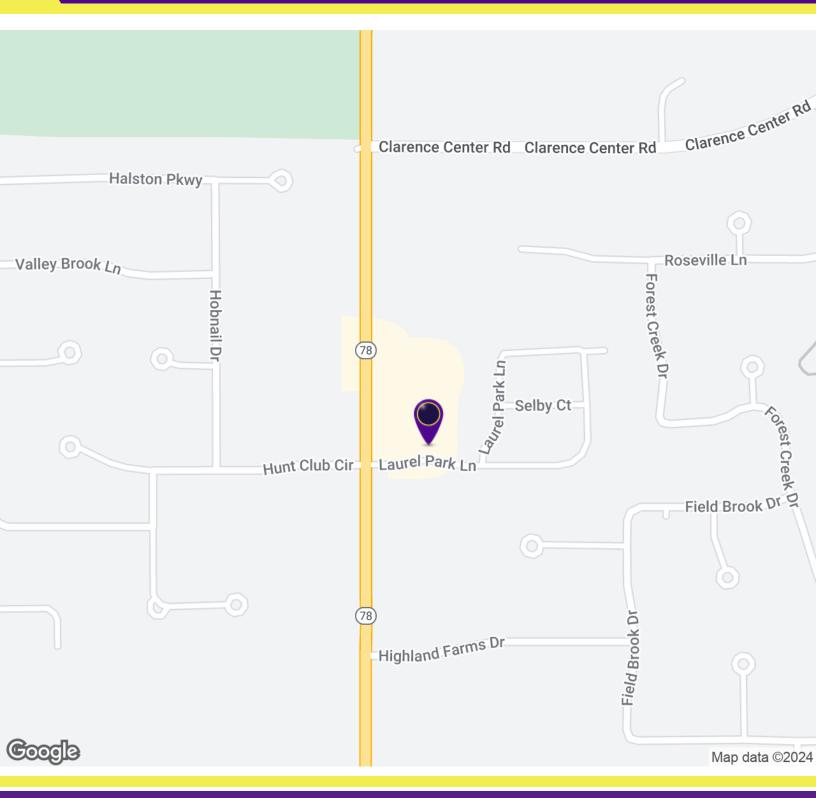

5857 Transit Road, East Amherst, NY 14051

### **LOCATION OVERVIEW**

Located on Transit Road in the Transit Valley Plaza this heavy traffic area is ideal for any business. This property has 436 feet of frontage as well as two curb cuts for easy access in and out of the property. Great visibility on Transit Road, East Amherst, NY. Between Roll Road and Clarence Center Road. High traffic count. Just minutes from Transit Middle School, Super Walmart, Wegman's Foods, Tops Super Market, Kohl's, Target, Lowe's, Home Depot, Best Buy, and the Eastern Hills Mall.