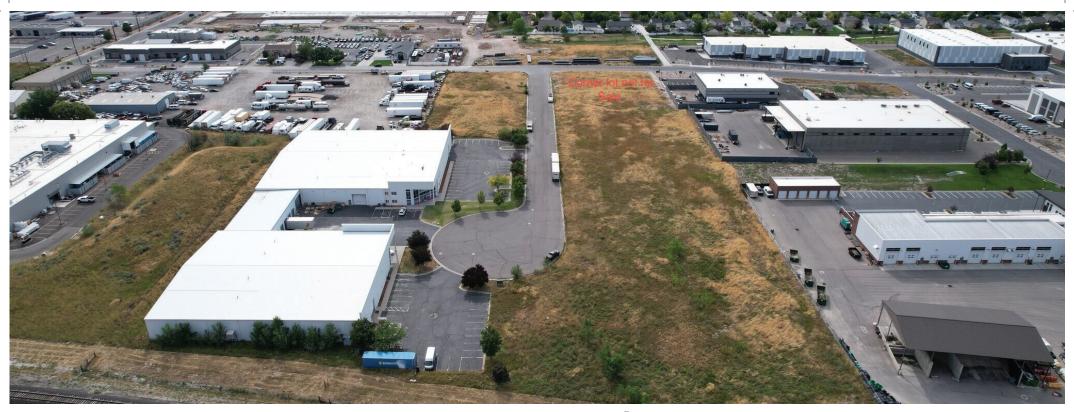

For Salle

Woods Cross land | 1214 W 2425 S

1-447 Apres of Commonsial and for Called Salle

1-447 Apres of Called Salle

1-447 A

1 - 4.47 Acres of Commercial Land for Sale or Lease in Woods Cross, Ut 84087 Incredible location, raw land, with an option to build | \$23/sq ft

## **Exclusive Opportunity:**

The last remaining undeveloped land parcel in the county, now open for strategic commercial real estate development!

#### **HIGHLIGHTS**

- Excellent location in the heart of Woods Cross
- Rare find in the Woods Cross for custom building opportunitues
- Easy freeway access to I-15 & Legacy Highway
- \$23 per square foot

#### **PROPERTY OVERVIEW**

Land/lot for lease/sale in WX

· Light Industrial/Business park zoning