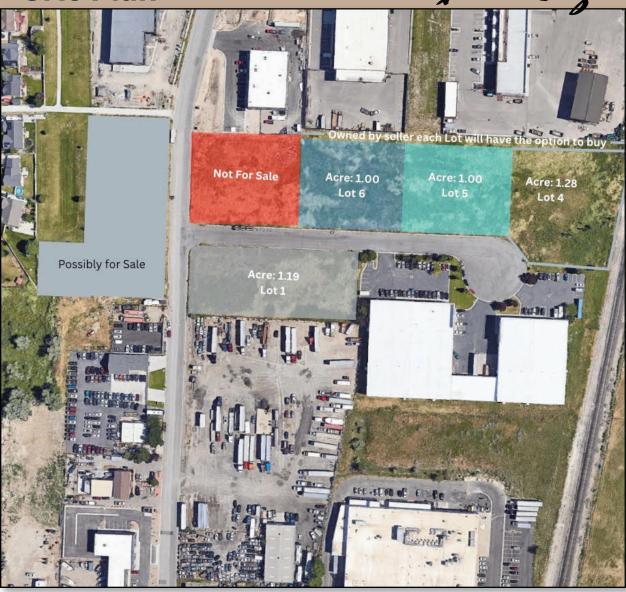

# For Salle Site Plan

#### **LOT AVAILABLE**

• Rental Rate: \$1.13/SF/YR

• Lease Terms: 1-5 years

• Lot size: 1.00 - 4.47 AC