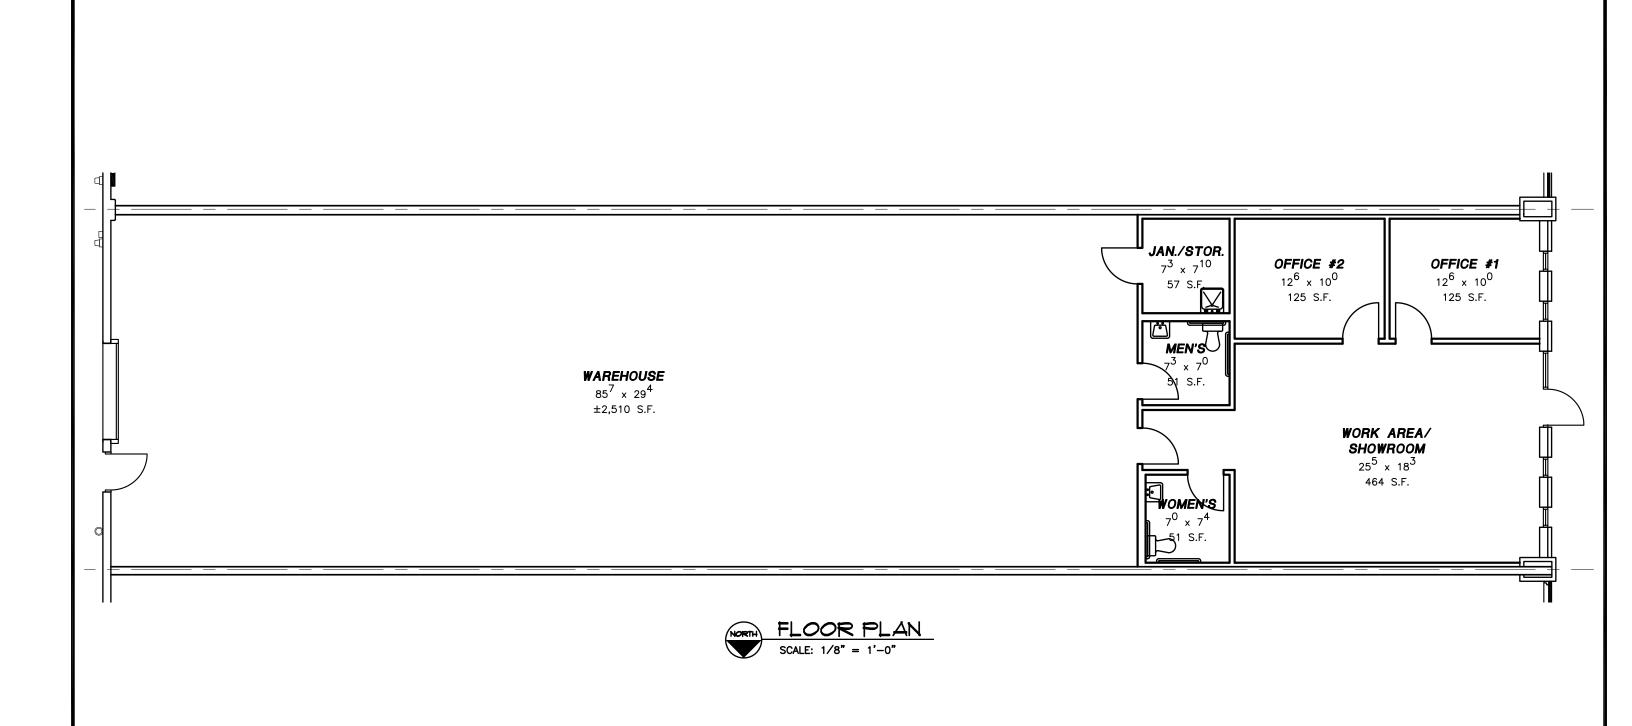

Dock high 3,600 SF unit available for lease. Could be combined with adjacent unit for 7,200 SF for \$3,400/month. Concrete construction building. Remodeled in 2017 with two private offices, showroom, break area, two restrooms and janitor's closet. Rear gas fired heater in warehouse area. New lighting and whiteboxed warehouse area. New HVAC unit for the office & restroom area. Please no game room or entertainment use inquires.

CRAWFORD-AUSTIN Date: 10/25/2016 Rev: 3823 Avenue A Drawn by: JWT,GP.JCH Lubbock, Texas 79404 Checked by:

Notes:

Area:

G:\Crawford-Austin\3801-3827 Ave A\Crawford-Austin-BLDG5-FLOR.dwg, 3823-FLOR, 10/25/2016 4:23:34 PM