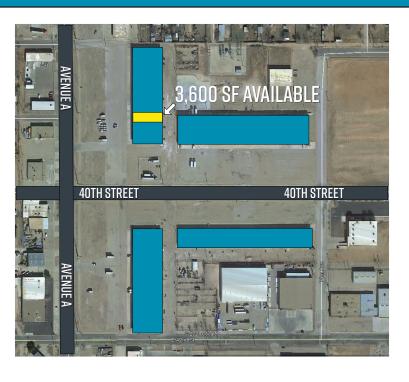

## **DETAILED SUMMARY**

| LEASE RATE   | \$1,700 plus utilities |
|--------------|------------------------|
| SF AVAILABLE | 3,600 SF               |
| OHD DOORS    | 1-8'x10'               |
| RESTROOMS    | 2                      |

Dock high 3,600 SF unit available for lease. Could be combined with adjacent unit for 7,200 SF for \$3,400/month. Concrete construction building. Remodeled in 2017 with two private offices, showroom, break area, two restrooms and janitor's closet. Rear gas fired heater in warehouse area. New lighting and whiteboxed warehouse area. New HVAC unit for the office & restroom area. Please no game room or entertainment use inquires.