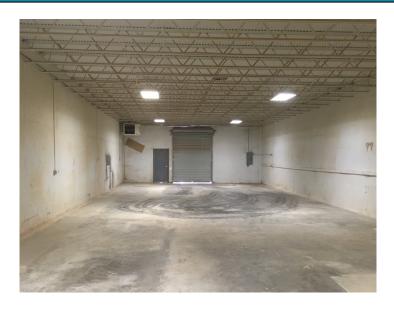

Dock high 3,600 SF unit available for lease. Could be combined with adjacent unit for 7,200 SF for \$3,400/month. Concrete construction building. Remodeled in 2017 with two private offices, showroom, break area, two restrooms and janitor's closet. Rear gas fired heater in warehouse area. New lighting and whiteboxed warehouse area. New HVAC unit for the office & restroom area. Please no game room or entertainment use inquires.