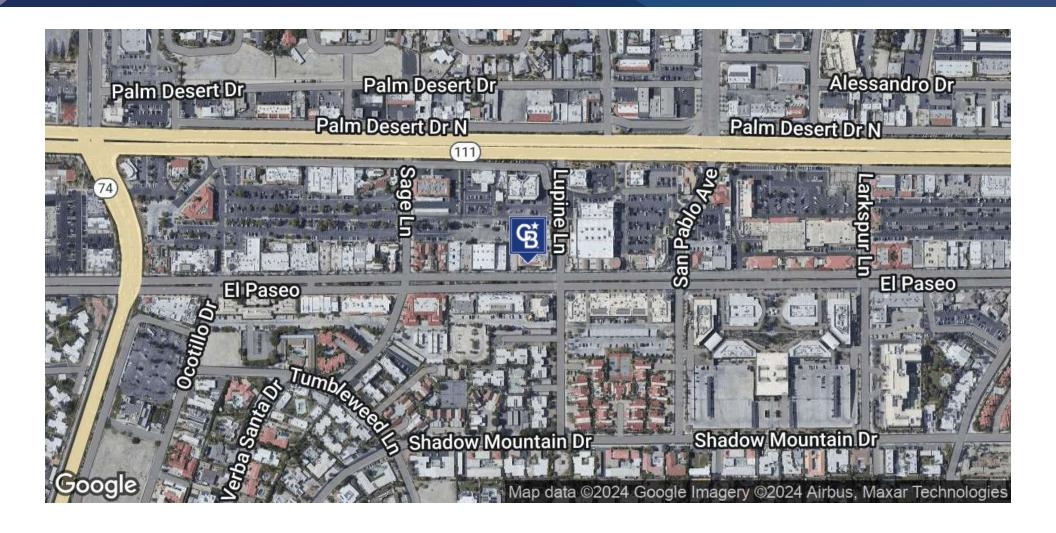

# SALE

73350 El Paseo #105 Palm Desert, CA 92260

**Curtis Barlow** (760)899-7700 CalDRE #01380247

73350 El Paseo #105 Palm Desert, CA 92260

#### PROPERTY HIGHLIGHTS

- 2 reserved, covered parking spaces
- · Front and back doors
- · Only suite in the building with its own restroom
- Excellent foot traffic in the heart of the El Paseo shopping district
- Excellent opportunity for either an owner/user or an investor
- · Signage on both the front and back sides of the suite