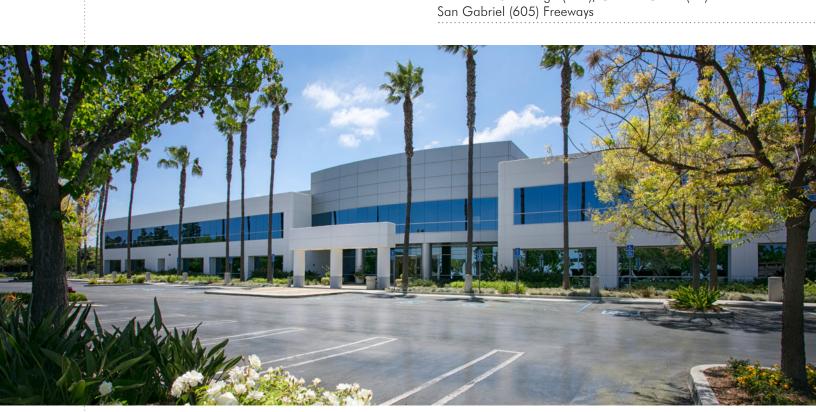

## **CYPRESS BUSINESS CENTER**

**6261 KATELLA AVE** 

CYPRESS, CALIFORNIA

WARLAND

www.warlandcypress.com

**SUITE 175** 

# FOR LEASE :: ±3,022 SF FIRST FLOOR OFFICE SPACE

#### **FEATURES:**

|   | LATORES.                                                |
|---|---------------------------------------------------------|
| • | High Image 2-Story Building                             |
| • | ±520' of Katella Avenue Frontage                        |
| • | Flexible Perimeter Office with Open Bay                 |
| • | Improvements to Suit                                    |
| • | 4.0:1,000 Parking                                       |
| • | Part of a Larger ±74,000 SF Building                    |
| • | See Reverse for Floor Plan                              |
| • | Call to show                                            |
| A | MENITIES:                                               |
| • | 200-Acre Planned Development                            |
| • | People-Oriented Environment                             |
| • | Long-term Ownership with Commitment to Building Quality |
| • | Outstanding Labor Supply                                |
| • | Expansion Flexibility                                   |
| • | Minutes to San Diego (405), Garden Grove (22) and       |