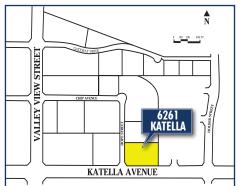

## **CYPRESS BUSINESS CENTER**

**6261 KATELLA AVE** 

CYPRESS, CALIFORNIA

WARLAND

www.warlandcypress.com

**SUITE 175** 

# 6261 KATELLA AVENUE, SUITE 175

CYPRESS, CALIFORNIA

**FOR LEASE ::** ±3,022 SF

www.warlandcypress.com

**Laird Perkins** Lic. 00966207 T +1 310 363 4920 laird.perkins@cbre.com