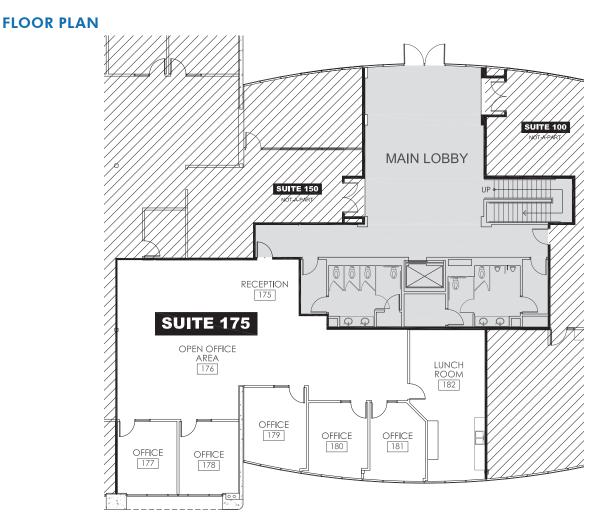

# FOR LEASE :: ±3,022 SF FIRST FLOOR OFFICE SPACE

#### **FEATURES:**

|   | LATORES.                                                |
|---|---------------------------------------------------------|
| • | High Image 2-Story Building                             |
| • | ±520' of Katella Avenue Frontage                        |
| • | Flexible Perimeter Office with Open Bay                 |
| • | Improvements to Suit                                    |
| • | 4.0:1,000 Parking                                       |
| • | Part of a Larger ±74,000 SF Building                    |
| • | See Reverse for Floor Plan                              |
| • | Call to show                                            |
| A | MENITIES:                                               |
| • | 200-Acre Planned Development                            |
| • | People-Oriented Environment                             |
| • | Long-term Ownership with Commitment to Building Quality |
| • | Outstanding Labor Supply                                |
| • | Expansion Flexibility                                   |
| • | Minutes to San Diego (405), Garden Grove (22) and       |