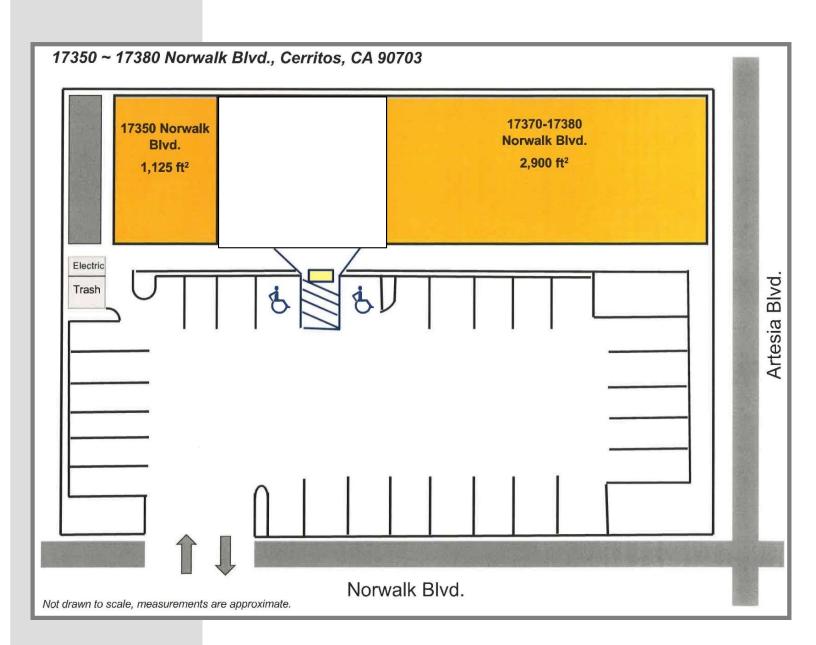

# Site Plan

17350: 1,125sf17370: 1,450sf17380: 1,450sf\$3.00 psf NNN

\*17370-17380 – 2,900sf Combined

Your Name

Greg Jones DRE # 00661121 440 W Whittier Blvd, La Habra, CA 562-697-3333 Ext 21 · 562-697-9999 Greg@JonesRE.net · www.JonesRE.net