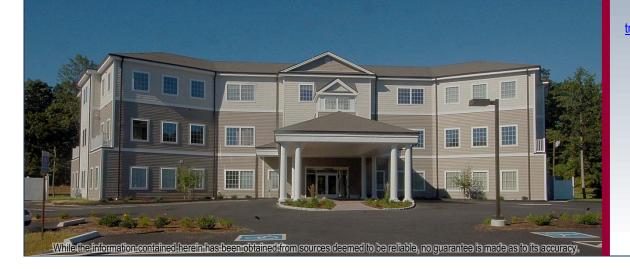

## **Property Highlights**

- Classic New England 3 Story Building on 4.48 acres
- 24,600± SF of Medical / Professional Offices
- 3 Suites Available
- 715± SF 1<sup>ST</sup> Floor, 1,438± SF 2<sup>nd</sup> Floor and 2,148± SF 3<sup>rd</sup> Floor
- 2<sup>nd</sup> Generation Space
- High End Tenant Finishes
- Oversized Patient Elevator
- Double Lane Portico for Patient Drop-off & Convenience
- Cardkey Security System
- Abundant parking 135± spaces
- Immediately adjacent to I-95, Exit 64
- Ideally situated for both Middlesex & Yale New Haven Hospital based practices