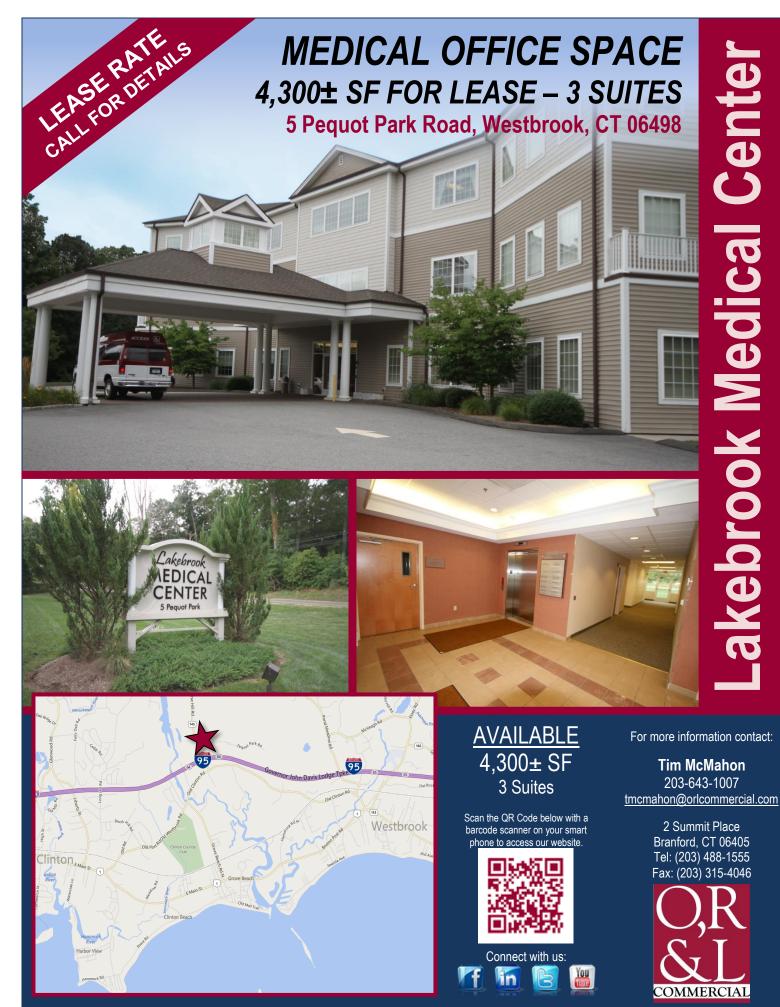

## **4,300± SF MEDICAL OFFICE SPACE FOR LEASE** Lakebrook Medical Center, 5 Pequot Park Road, Westbrook, CT 06498

## **Property Highlights**

- Classic New England 3 Story Building on 4.48 acres
- 24,600± SF of Medical / Professional Offices
- 3 Suites Available
- 715± SF 1<sup>ST</sup> Floor, 1,438± SF 2<sup>nd</sup> Floor and 2,148± SF 3<sup>rd</sup> Floor
- 2<sup>nd</sup> Generation Space
- High End Tenant Finishes
- Oversized Patient Elevator
- Double Lane Portico for Patient Drop-off & Convenience
- Cardkey Security System
- Abundant parking 135± spaces
- Immediately adjacent to I-95, Exit 64
- Ideally situated for both Middlesex & Yale New Haven Hospital based practices

## LEASE RATE CALL FOR DETAILS