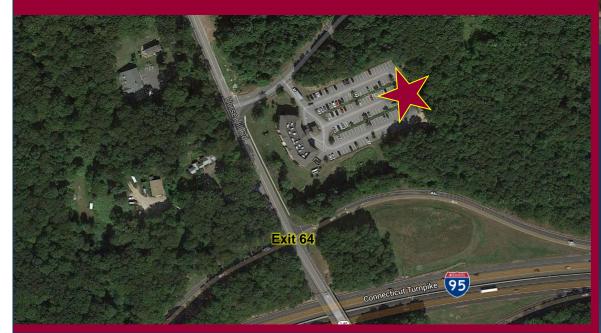

## **Property Highlights**

- Classic New England 3 Story Building on 4.48 acres
- 24,600± SF of Medical / Professional Offices
- 3 Suites Available
- 715± SF 1<sup>ST</sup> Floor, 1,438± SF 2<sup>nd</sup> Floor and 2,148± SF 3<sup>rd</sup> Floor
- 2<sup>nd</sup> Generation Space
- High End Tenant Finishes
- Oversized Patient Elevator
- Double Lane Portico for Patient Drop-off & Convenience
- Cardkey Security System
- Abundant parking 135± spaces
- Immediately adjacent to I-95, Exit 64
- Ideally situated for both Middlesex & Yale New Haven Hospital based practices