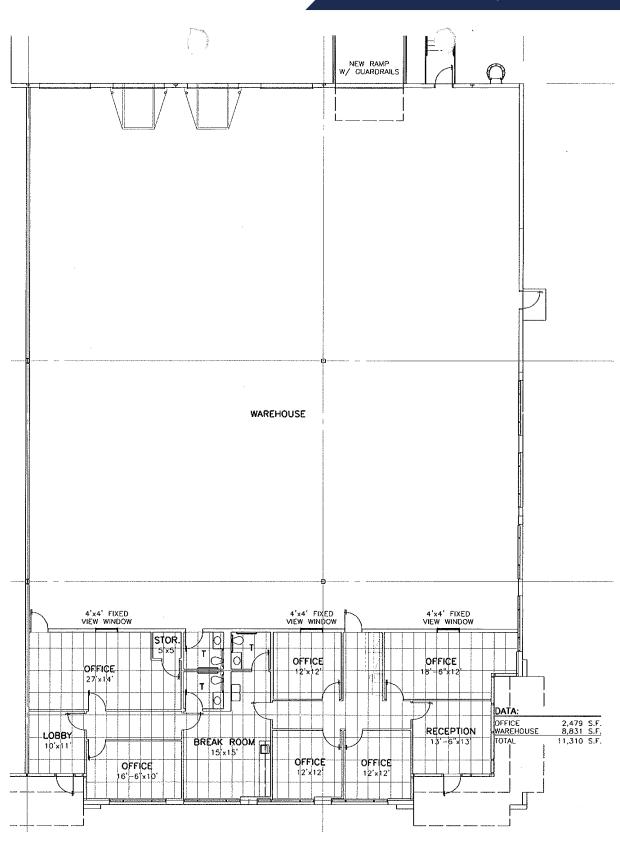

# **11,310 SF – Floor Plan**

#### 11,310 SF AVAILABLE

- 2,479 SF Office
- 8,831 SF Warehouse

#### **UNIT FEATURES**

- (4) 9'x10' Dock High Doors
- (1) 12'x14' Drive-In Door
- 52' x 40' Column Spacing
- 24' Clear Height
- ESFR Sprinkler System
- Rear Load Configuration
- Ample Parking
- End Cap Space