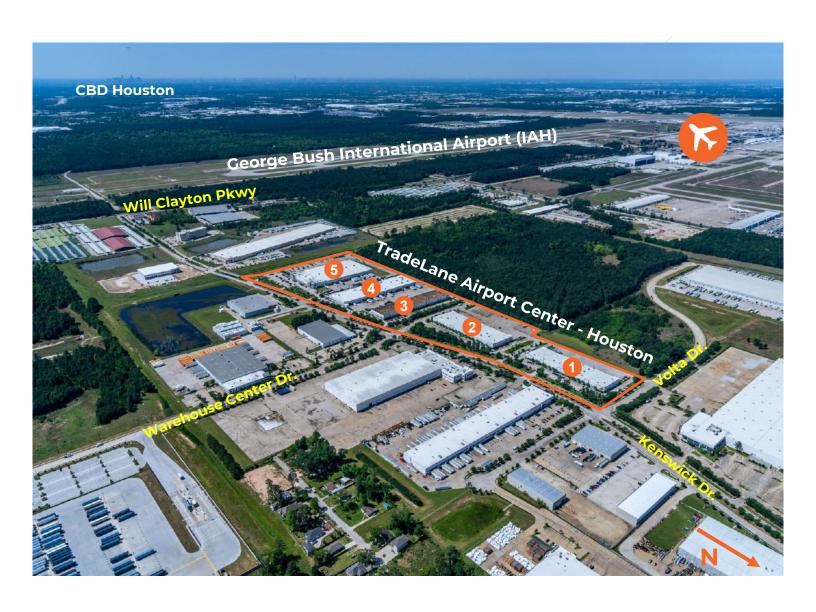

# **AERIAL**

### **LOCATION HIGHLIGHTS:**

- Adjacent to George Bush International Airport (IAH)
- Access to Major Thoroughfares, including I-69, I-45, Beltway 8, and FM 1960.
- Desirable Location for Air Cargo Users