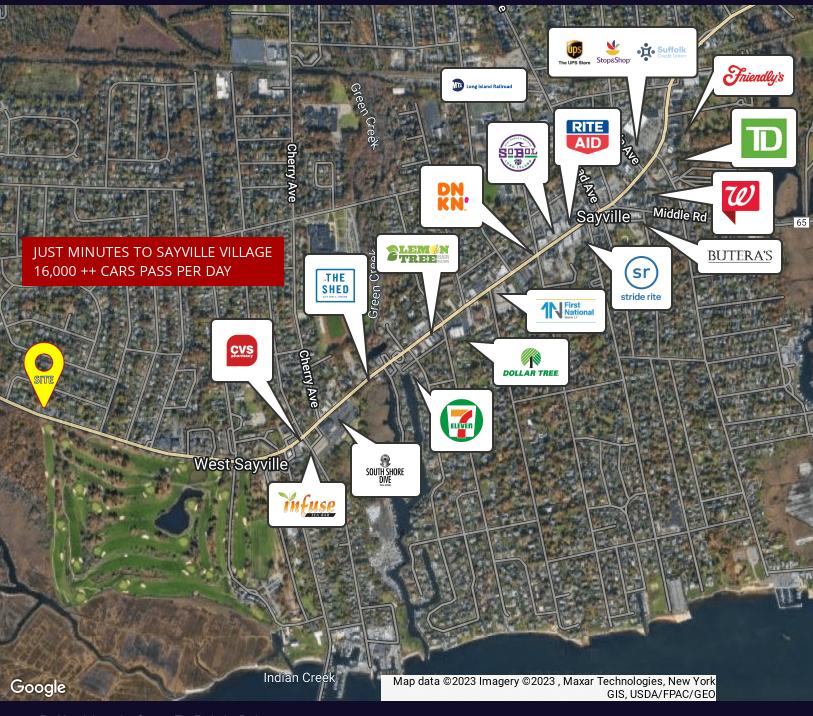

#### **Property Overview**

Excellent Opportunity to Purchase this 2,600 SF Freestanding Retail/Restaurant Building Located on Heavily Traveled Main Street in West Sayville. With Over 16K Vehicles Passing this Location Per Day this is the Ideal Building for any Retail/Restaurant Use. Ample Parking For 35 Cars on Large 0.94 Acre Lot, Plus Small Overflow Lot, Former Restaurant Established for 45+ Years, Full Basement for Dry Storage. Perfect for Restaurant / Sports Bar /Grill. Building was Renovated within the Past Year and includes New Siding, New Roof, New A/C. Interior is Vanilla Box and Ready for New Owner to Make their Own! The Property Also Includes a 300 SF Building That Is Home to a Popular Italian Ice Business (7 years remaining on lease) and an Additional 800 SF Building for Storage. Incredible Opportunity That Will Not Last! Minutes To Sayville Village and all of Its Amenities. Ideal for Investor or End-User!