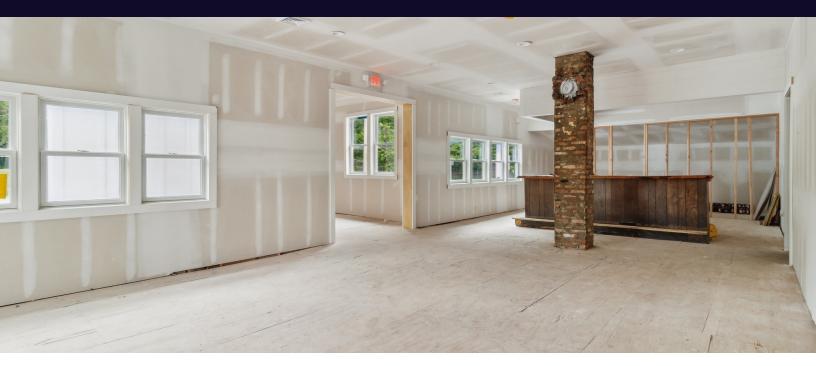

#### **Property Overview**

Excellent Opportunity to Purchase this 2,600 SF Freestanding Retail/Restaurant Building Located on Heavily Traveled Main Street in West Sayville. With Over 16K Vehicles Passing this Location Per Day this is the Ideal Building for any Retail/Restaurant Use. Ample Parking For 35 Cars on Large 0.94 Acre Lot, Plus Small Overflow Lot, Former Restaurant Established for 45+ Years, Full Basement for Dry Storage. Perfect for Restaurant / Sports Bar /Grill. Building was Renovated within the Past Year and includes New Siding, New Roof, New A/C. Interior is Vanilla Box and Ready for New Owner to Make their Own! The Property Also Includes a 300 SF Building That Is Home to a Popular Italian Ice Business (7 years remaining on lease) and an Additional 800 SF Building for Storage. Incredible Opportunity That Will Not Last! Minutes To Sayville Village and all of Its Amenities. Ideal for Investor or End-User!

### **Interior Photos**