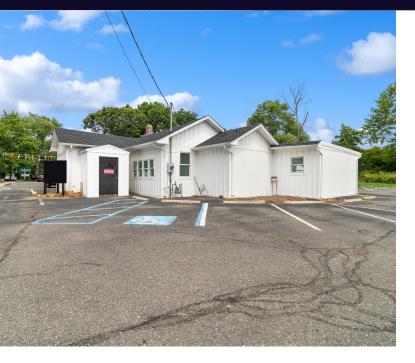

### 469 Main St West Sayville, NY 11796

| Offering Summary |                       |  |
|------------------|-----------------------|--|
| Sale Price:      | \$1,150,000           |  |
| Building Size:   | 2,600 SF              |  |
| Lot Size:        | 0.94 Acres            |  |
| Taxes:           | \$37,319              |  |
| Year Built:      | 1950                  |  |
| Renovated:       | 2022                  |  |
| Zoning:          | Commercial Business A |  |
| Traffic Count:   | 16,267                |  |

#### **Property Overview**

Excellent Opportunity to Purchase this 2,600 SF Freestanding Retail/Restaurant Building Located on Heavily Traveled Main Street in West Sayville. With Over 16K Vehicles Passing this Location Per Day this is the Ideal Building for any Retail/Restaurant Use. Ample Parking For 35 Cars on Large 0.94 Acre Lot, Plus Small Overflow Lot, Former Restaurant Established for 45+ Years, Full Basement for Dry Storage. Perfect for Restaurant / Sports Bar /Grill. Building was Renovated within the Past Year and includes New Siding, New Roof, New A/C. Interior is Vanilla Box and Ready for New Owner to Make their Own! The Property Also Includes a 300 SF Building That Is Home to a Popular Italian Ice Business (7 years remaining on lease) and an Additional 800 SF Building for Storage. Incredible Opportunity That Will Not Last! Minutes To Sayville Village and all of Its Amenities. Ideal for Investor or End-User!

#### **Property Highlights**

- 247 Feet Of Frontage On Main Street
- 35 Parking Spaces + Small Overflow Lot
- +/- 300 SF Italian Ice business generating \$1,050/ month income.
- +/- 800 SF Building for Storage