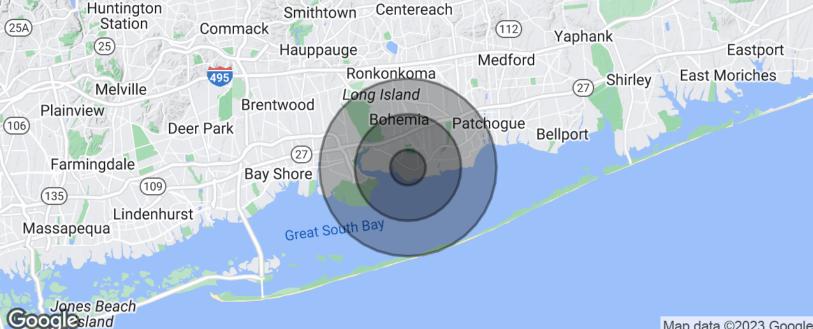

Map data ©2023 Google

| Population           | 1 Mile | 3 Miles | 5 Miles |
|----------------------|--------|---------|---------|
| Total Population     | 6,171  | 36,157  | 95,892  |
| Average Age          | 47.3   | 44.8    | 42.5    |
| Average Age (Male)   | 46.8   | 42.6    | 40.4    |
| Average Age (Female) | 47.8   | 47.1    | 44.8    |

| Households & Income | 1 Mile    | 3 Miles   | 5 Miles   |
|---------------------|-----------|-----------|-----------|
| Total Households    | 2,510     | 14,528    | 38,351    |
| # of Persons per HH | 2.5       | 2.5       | 2.5       |
| Average HH Income   | \$118,746 | \$128,342 | \$119,448 |
| Average House Value | \$419,653 | \$451,617 | \$428,608 |