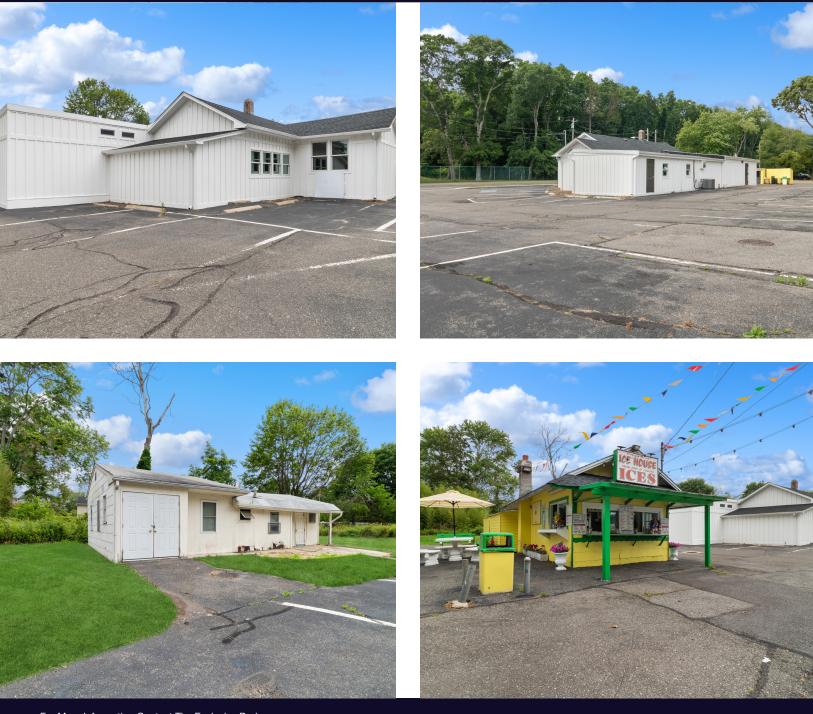

#### **Property Overview**

Excellent Opportunity to Purchase this 2,600 SF Freestanding Retail/Restaurant Building Located on Heavily Traveled Main Street in West Sayville. With Over 16K Vehicles Passing this Location Per Day this is the Ideal Building for any Retail/Restaurant Use. Ample Parking For 35 Cars on Large 0.94 Acre Lot, Plus Small Overflow Lot, Former Restaurant Established for 45+ Years, Full Basement for Dry Storage. Perfect for Restaurant / Sports Bar /Grill. Building was Renovated within the Past Year and includes New Siding, New Roof, New A/C. Interior is Vanilla Box and Ready for New Owner to Make their Own! The Property Also Includes a 300 SF Building That Is Home to a Popular Italian Ice Business (7 years remaining on lease) and an Additional 800 SF Building for Storage. Incredible Opportunity That Will Not Last! Minutes To Sayville Village and all of Its Amenities. Ideal for Investor or End-User!

#### **Property Highlights**

- 247 Feet Of Frontage On Main Street
- 35 Parking Spaces + Small Overflow Lot
- +/- 300 SF Italian Ice business generating \$1,050/ month income.
- +/- 800 SF Building for Storage

# **Property Photos**