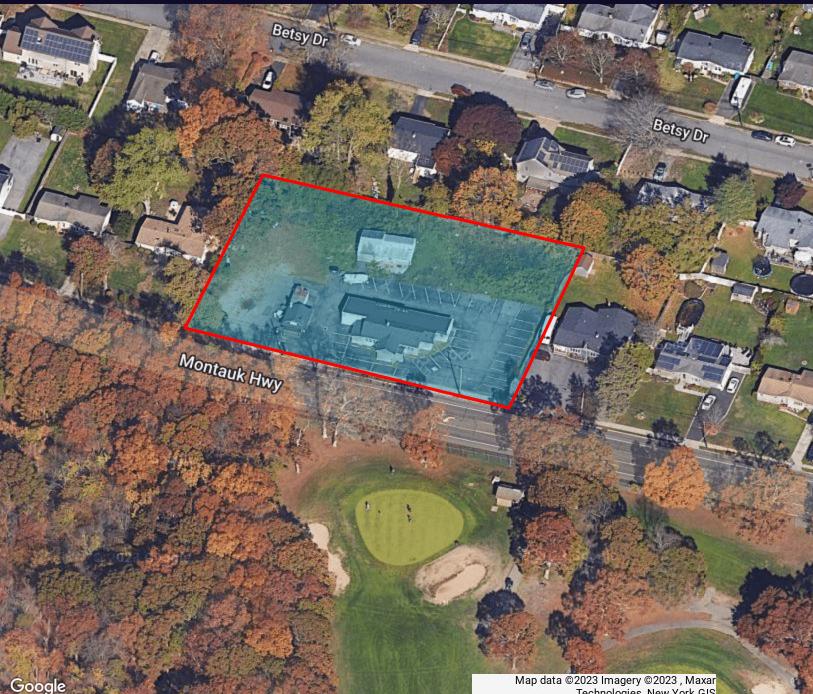

### 469 Main St West Sayville, NY 11796

| Offering Summary |                       |  |
|------------------|-----------------------|--|
| Sale Price:      | \$1,150,000           |  |
| Building Size:   | 2,600 SF              |  |
| Lot Size:        | 0.94 Acres            |  |
| Taxes:           | \$37,319              |  |
| Year Built:      | 1950                  |  |
| Renovated:       | 2022                  |  |
| Zoning:          | Commercial Business A |  |
| Traffic Count:   | 16,267                |  |

#### **Property Overview**

Excellent Opportunity to Purchase this 2,600 SF Freestanding Retail/Restaurant Building Located on Heavily Traveled Main Street in West Sayville. With Over 16K Vehicles Passing this Location Per Day this is the Ideal Building for any Retail/Restaurant Use. Ample Parking For 35 Cars on Large 0.94 Acre Lot, Plus Small Overflow Lot, Former Restaurant Established for 45+ Years, Full Basement for Dry Storage. Perfect for Restaurant / Sports Bar /Grill. Building was Renovated within the Past Year and includes New Siding, New Roof, New A/C. Interior is Vanilla Box and Ready for New Owner to Make their Own! The Property Also Includes a 300 SF Building That Is Home to a Popular Italian Ice Business (7 years remaining on lease) and an Additional 800 SF Building for Storage. Incredible Opportunity That Will Not Last! Minutes To Sayville Village and all of Its Amenities. Ideal for Investor or End-User!

#### **Property Highlights**

- 247 Feet Of Frontage On Main Street
- 35 Parking Spaces + Small Overflow Lot
- +/- 300 SF Italian Ice business generating \$1,050/ month income.
- +/- 800 SF Building for Storage