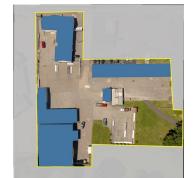

| nd                                                                                                                                                                                                                                                     |
|--------------------------------------------------------------------------------------------------------------------------------------------------------------------------------------------------------------------------------------------------------|
|                                                                                                                                                                                                                                                        |
| xed Use", which allows for many commercial uses,<br>e highway, Route 146 and Interstate 295. This<br>itial tax benefits available. There are several existin<br>17,000+ Average Daily Traffic Count. Property is<br>pass you by, call for more details |
| EO Bank Owned: No Lot SqFt: 98,881.0   nort Sale: No Site Acres: 2.22   re District Tax: Lot Frontage:                                                                                                                                                 |
| AL Statement: No Vacancy Rate: 0<br>Condo: Yes                                                                                                                                                                                                         |
| Frame, Steel<br>re: Garage, Restrooms, Security<br>Aerial Photo, Boundary Survey, Site Plan<br>: 7-9 Ft, 9-12 Ft, 12-15 Ft<br>sse: Negotiable<br>e:<br>rofessional Service, Residential, Restaurant, Retail, Self Storag<br>tion, Wholesale            |
|                                                                                                                                                                                                                                                        |