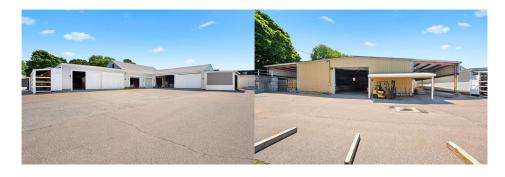

| nd                                                                                                                                                                                                                                                     |
|--------------------------------------------------------------------------------------------------------------------------------------------------------------------------------------------------------------------------------------------------------|
|                                                                                                                                                                                                                                                        |
| xed Use", which allows for many commercial uses,<br>e highway, Route 146 and Interstate 295. This<br>itial tax benefits available. There are several existin<br>17,000+ Average Daily Traffic Count. Property is<br>pass you by, call for more details |
| EO Bank Owned: No Lot SqFt: 98,881.0   nort Sale: No Site Acres: 2.22   re District Tax: Lot Frontage:                                                                                                                                                 |
| AL Statement: No Vacancy Rate: 0<br>Condo: Yes                                                                                                                                                                                                         |
| Frame, Steel<br>re: Garage, Restrooms, Security<br>Aerial Photo, Boundary Survey, Site Plan<br>: 7-9 Ft, 9-12 Ft, 12-15 Ft<br>sse: Negotiable<br>e:<br>rofessional Service, Residential, Restaurant, Retail, Self Storag<br>tion, Wholesale            |
|                                                                                                                                                                                                                                                        |