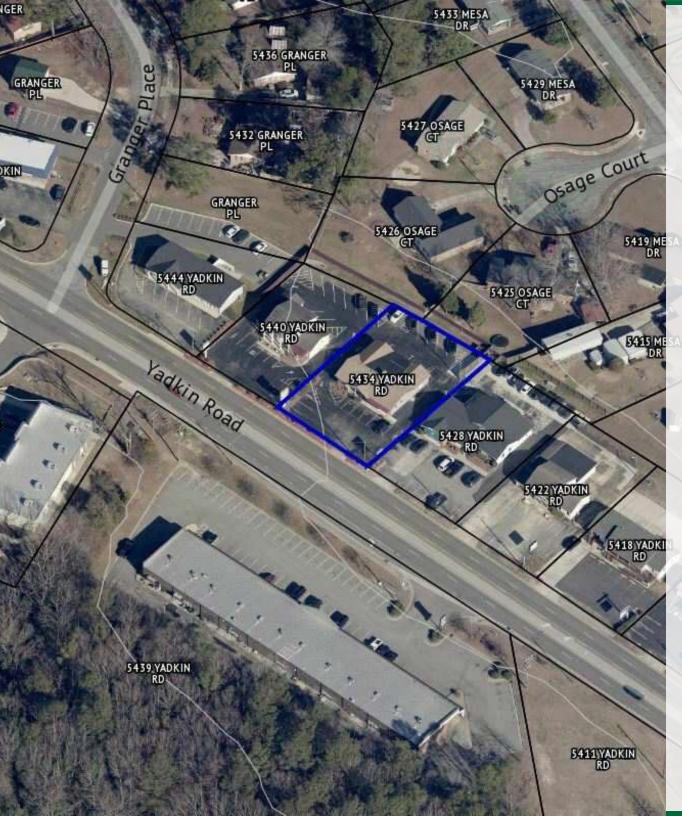

## $\label{eq:stment-opportunity-on-Yadkin-Road} Investment Opportunity on Yadkin Road 5434 YADKIN ROAD , FAYETTEVILLE, NC 28303$

### PROPERTY OVERVIEW

| Sale Price:    |   | \$349,000         |
|----------------|---|-------------------|
| Lot Size:      |   | 0.34 Acres        |
| Year Built:    |   | 1966              |
| Building Size: |   | 2,608 SF          |
| Zoning:        |   | LC                |
| Price / SF:    |   | 5412 MES/\$133.82 |
| Market:        | 4 | Fayetteville      |
|                |   |                   |

### Property Description

5434 Yadkin Road is a one-story office building with approximately 2405 Sf on .03 acres. The building has many capital improvements to include new flooring, windows, siding, and roof. There are several offices and a reception area. The current tenant is the seller, who has been operating a chiropractic clinic for more than 12 years. Great investment opportunity!