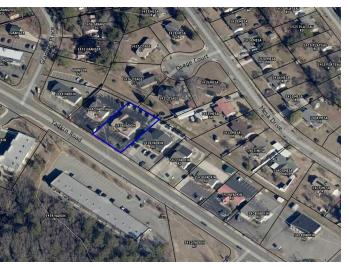

## $\label{eq:stment-opportunity-on-Yadkin-Road} Investment Opportunity on Yadkin Road 5434 YADKIN ROAD , FAYETTEVILLE, NC 28303$

### PROPERTY OVERVIEW

| Sale Price:    |   | \$349,000         |
|----------------|---|-------------------|
| Lot Size:      |   | 0.34 Acres        |
| Year Built:    |   | 1966              |
| Building Size: |   | 2,608 SF          |
| Zoning:        |   | LC                |
| Price / SF:    |   | 5412 MES/\$133.82 |
| Market:        | 4 | Fayetteville      |
|                |   |                   |

### Property Description

5434 Yadkin Road is a one-story office building with approximately 2405 Sf on .03 acres. The building has many capital improvements to include new flooring, windows, siding, and roof. There are several offices and a reception area. The current tenant is the seller, who has been operating a chiropractic clinic for more than 12 years. Great investment opportunity!