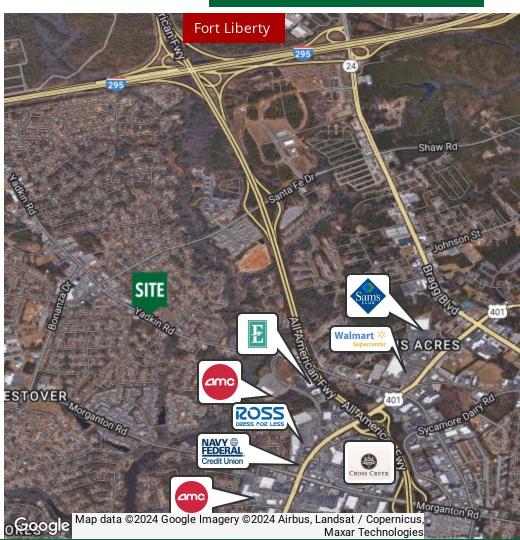

#### DEMOGRAPHICS MAP & REPORT

| POPULATION           | 1 MILE | 3 MILES | 5 MILES |
|----------------------|--------|---------|---------|
| Total Population     | 9,091  | 54,885  | 138,026 |
| Average Age          | 38     | 36      | 36      |
| Average Age (Male)   | 36     | 35      | 35      |
| Average Age (Female) | 39     | 37      | 37      |

| HOUSEHOLDS & INCOME | 1 MILE    | 3 MILES   | 5 MILES   |
|---------------------|-----------|-----------|-----------|
| Total Households    | 4,176     | 23,238    | 54,370    |
| # of Persons per HH | 2.2       | 2.4       | 2.5       |
| Average HH Income   | \$73,225  | \$69,902  | \$72,445  |
| Average House Value | \$147,296 | \$167,530 | \$182,087 |

Demographics data derived from AlphaMap

for more information

SUSAN EVANS

Broker O: 910.829.1617 x208 C: 919.920.2140 susan@grantmurrayre.com

150 N. McPherson Church Rd | Fayetteville, NC 28303 | www.grantmurrayre.com