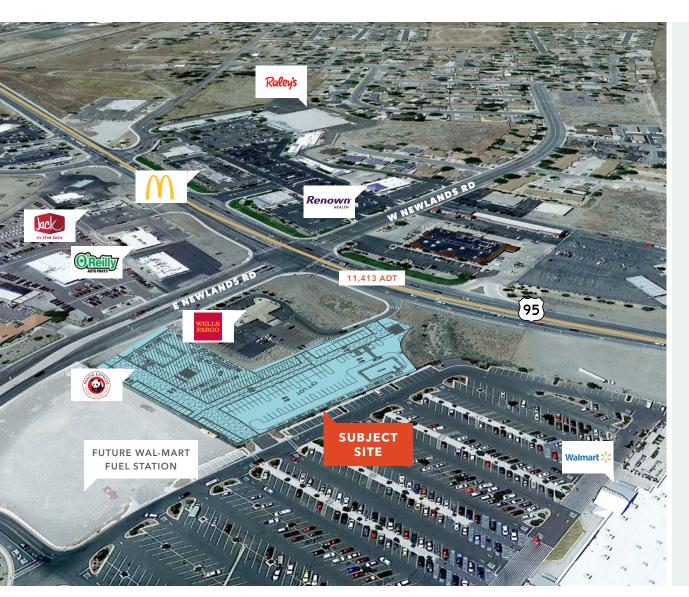

#### **PROPERTY HIGHLIGHTS**

1 PAD available adjacent Panda Express
DRIVE-THRU space available
HIGHWAY VISIBILITY on ALT-95
RAPIDLY growing demographics
IMMEDIATELY adjacent to high volume Super Walmart
DIVERSIFIED and expanding group of demand generators
ONGOING commercial & residential development will continue to drive activity to this area

#### **TRAFFIC COUNTS**

| ALT 95 Northbound       | 11,413 ADT |
|-------------------------|------------|
| ALT 95 Southbound       | 6,853 ADT  |
| E Newlands Rd Eastbound | 11,046 ADT |
| W Newlands Rd Westbound | 899 ADT    |