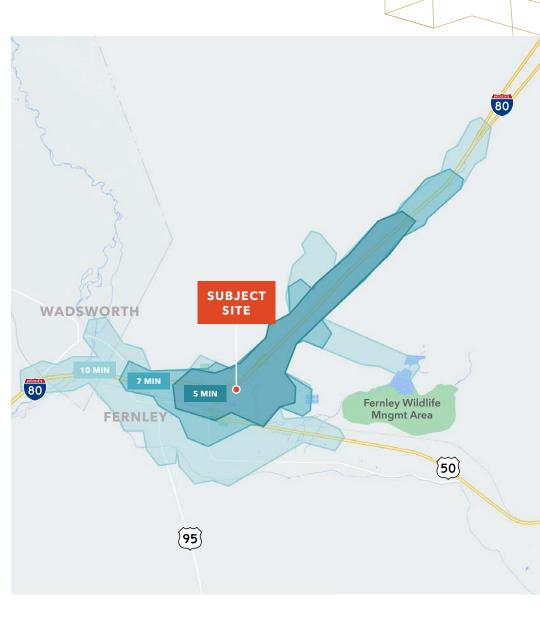

### Site Plan

# FERNLEY PADS AVAILABLEAPN: 021-232-38 & 021-232-60LotSizePad 12,600 SFPanda Express2,600 SF