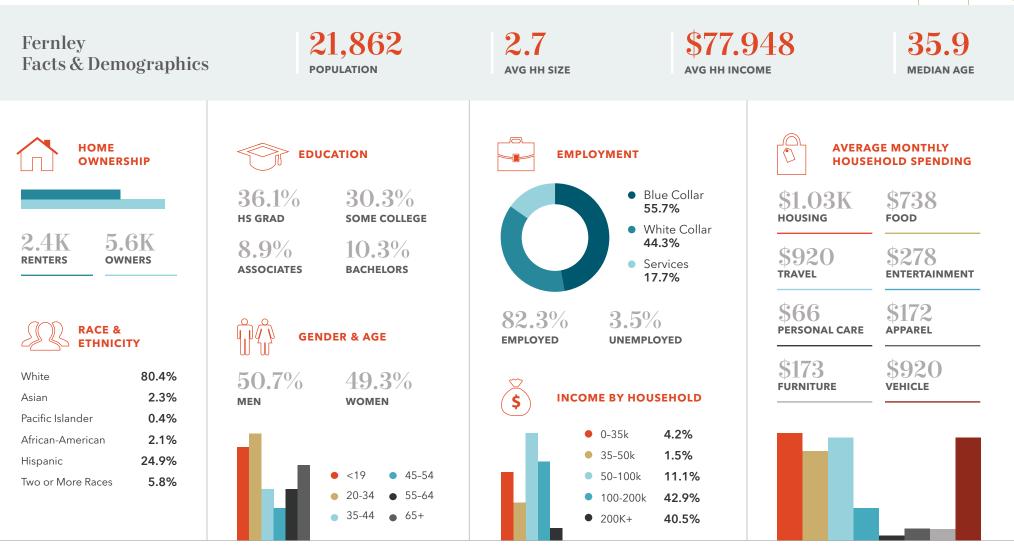

## Demographics

| POPULATION                                                                                                                                                                                                                         | 5 min                                                                              |                                          | 7 min                                                                              |                                     | 10 min                                                                       |                                                 |
|------------------------------------------------------------------------------------------------------------------------------------------------------------------------------------------------------------------------------------|------------------------------------------------------------------------------------|------------------------------------------|------------------------------------------------------------------------------------|-------------------------------------|------------------------------------------------------------------------------|-------------------------------------------------|
| 2022 Est. Population                                                                                                                                                                                                               | 1,462                                                                              |                                          | 7,402                                                                              |                                     | 17,836                                                                       |                                                 |
| · · · · · · · · · · · · · · · · · · ·                                                                                                                                                                                              | 1,402                                                                              |                                          |                                                                                    |                                     |                                                                              |                                                 |
| 2027 Proj. Population                                                                                                                                                                                                              | ,                                                                                  |                                          | 7,434                                                                              |                                     | 18,008                                                                       |                                                 |
| 2022 Med. Age                                                                                                                                                                                                                      | 38.6                                                                               |                                          | 36.3                                                                               |                                     | 36.3                                                                         |                                                 |
| Daytime Population                                                                                                                                                                                                                 | 3,245                                                                              |                                          | 5,684                                                                              |                                     | 10,126                                                                       |                                                 |
| HOUSEHOLDS                                                                                                                                                                                                                         | 5 min                                                                              |                                          | 7 min                                                                              |                                     | 10 min                                                                       |                                                 |
| 2022 Est. HH                                                                                                                                                                                                                       | 605                                                                                |                                          | 2,977                                                                              |                                     | 6,911                                                                        |                                                 |
| 2027 Proj. HH                                                                                                                                                                                                                      | 599                                                                                |                                          | 2,870                                                                              |                                     | 6,711                                                                        |                                                 |
| Proj. Annual Growth (2022-2027)                                                                                                                                                                                                    | 30                                                                                 | 1.0%                                     | 93                                                                                 | 0.7%                                | 245                                                                          | 0.8%                                            |
| Avg. HH Size                                                                                                                                                                                                                       | 2.6                                                                                |                                          | 2.7                                                                                |                                     | 2.8                                                                          |                                                 |
|                                                                                                                                                                                                                                    |                                                                                    |                                          |                                                                                    |                                     |                                                                              |                                                 |
|                                                                                                                                                                                                                                    |                                                                                    |                                          |                                                                                    |                                     |                                                                              |                                                 |
| INCOME                                                                                                                                                                                                                             | 5 min                                                                              |                                          | 7 min                                                                              |                                     | 10 min                                                                       |                                                 |
| INCOME<br>2022 Est. Avg. HH Income                                                                                                                                                                                                 | 5 min<br>\$72,23                                                                   | 31                                       | 7 min<br>\$68,74                                                                   | 15                                  | 10 min<br>\$70,6                                                             |                                                 |
|                                                                                                                                                                                                                                    |                                                                                    |                                          |                                                                                    |                                     |                                                                              | 57                                              |
| 2022 Est. Avg. HH Income                                                                                                                                                                                                           | \$72,23                                                                            | 19                                       | \$68,74                                                                            | 76                                  | \$70,6                                                                       | 57<br>52                                        |
| 2022 Est. Avg. HH Income<br>2027 Proj. Avg. HH Income                                                                                                                                                                              | \$72,23<br>\$80,81                                                                 | 19<br>)8                                 | \$68,74<br>\$78,07                                                                 | 76<br>55                            | \$70,6<br>\$79,1                                                             | 57<br>52<br>78                                  |
| 2022 Est. Avg. HH Income<br>2027 Proj. Avg. HH Income<br>2022 Est. Med. HH Income                                                                                                                                                  | \$72,23<br>\$80,81<br>\$62,50                                                      | 19<br>)8<br>33                           | \$68,74<br>\$78,07<br>\$67,95                                                      | 76<br>55<br>27                      | \$70,6<br>\$79,1<br>\$68,3                                                   | 57<br>52<br>78<br>69                            |
| 2022 Est. Avg. HH Income<br>2027 Proj. Avg. HH Income<br>2022 Est. Med. HH Income<br>2027 Proj. Med. HH Income<br>2022 Est. Per Capita Income                                                                                      | \$72,23<br>\$80,81<br>\$62,50<br>\$76,88                                           | 19<br>)8<br>33                           | \$68,74<br>\$78,07<br>\$67,95<br>\$82,52                                           | 76<br>55<br>27                      | \$70,6<br>\$79,1<br>\$68,3<br>\$82,8                                         | 57<br>52<br>78<br>69                            |
| 2022 Est. Avg. HH Income<br>2027 Proj. Avg. HH Income<br>2022 Est. Med. HH Income<br>2027 Proj. Med. HH Income                                                                                                                     | \$72,23<br>\$80,81<br>\$62,50<br>\$76,88                                           | 19<br>)8<br>33                           | \$68,74<br>\$78,07<br>\$67,95<br>\$82,52                                           | 76<br>55<br>27                      | \$70,6<br>\$79,1<br>\$68,3<br>\$82,8                                         | 57<br>52<br>78<br>69<br>15                      |
| 2022 Est. Avg. HH Income<br>2027 Proj. Avg. HH Income<br>2022 Est. Med. HH Income<br>2027 Proj. Med. HH Income<br>2022 Est. Per Capita Income                                                                                      | \$72,23<br>\$80,81<br>\$62,50<br>\$76,88<br>\$28,13                                | 19<br>08<br>33<br>38                     | \$68,74<br>\$78,07<br>\$67,95<br>\$82,52<br>\$25,78                                | 76<br>55<br>27<br>39                | \$70,63<br>\$79,11<br>\$68,3<br>\$82,80<br>\$25,6                            | 57<br>52<br>78<br>69<br>15                      |
| 2022 Est. Avg. HH Income<br>2027 Proj. Avg. HH Income<br>2022 Est. Med. HH Income<br>2027 Proj. Med. HH Income<br>2022 Est. Per Capita Income<br>CONSUMER EXPENDITURE                                                              | \$72,23<br>\$80,81<br>\$62,50<br>\$76,88<br>\$28,13<br>5 min                       | 19<br>08<br>33<br>38<br>VI               | \$68,74<br>\$78,07<br>\$67,95<br>\$82,52<br>\$25,78<br>7 min                       | 76<br>55<br>27<br>39<br>33 M        | \$70,63<br>\$79,13<br>\$68,33<br>\$82,84<br>\$25,6<br>10 min                 | 57<br>52<br>78<br>69<br>15<br>31 M              |
| 2022 Est. Avg. HH Income<br>2027 Proj. Avg. HH Income<br>2022 Est. Med. HH Income<br>2027 Proj. Med. HH Income<br>2022 Est. Per Capita Income<br><b>CONSUMER EXPENDITURE</b><br>Annual HH Expenditure                              | \$72,23<br>\$80,81<br>\$62,50<br>\$76,88<br>\$28,13<br>5 min<br>\$32.11            | 19<br>08<br>33<br>38<br>38<br>VI<br>5 M  | \$68,74<br>\$78,07<br>\$67,95<br>\$82,52<br>\$25,78<br>7 min<br>\$150.8            | 76<br>55<br>27<br>39<br>33 M<br>2 M | \$70,6<br>\$79,1<br>\$68,3<br>\$82,8<br>\$25,6<br>10 min<br>\$358.           | 57<br>52<br>69<br>15<br>31 M<br>46 M            |
| 2022 Est. Avg. HH Income<br>2027 Proj. Avg. HH Income<br>2022 Est. Med. HH Income<br>2027 Proj. Med. HH Income<br>2022 Est. Per Capita Income<br><b>CONSUMER EXPENDITURE</b><br>Annual HH Expenditure<br>Annual Retail Expenditure | \$72,23<br>\$80,81<br>\$62,50<br>\$76,88<br>\$28,13<br>5 min<br>\$32.11<br>\$15.26 | 19<br>08<br>33<br>38<br>4<br>5<br>6<br>M | \$68,74<br>\$78,07<br>\$67,95<br>\$82,52<br>\$25,78<br>7 min<br>\$150.8<br>\$71.72 | 76<br>55<br>27<br>39<br>33 M<br>2 M | \$70,6<br>\$79,1<br>\$68,3<br>\$82,8<br>\$25,6<br>10 min<br>\$358.<br>\$170. | 57<br>52<br>78<br>69<br>15<br>31 M<br>46 M<br>8 |

DATA SOURCE: SITES USA