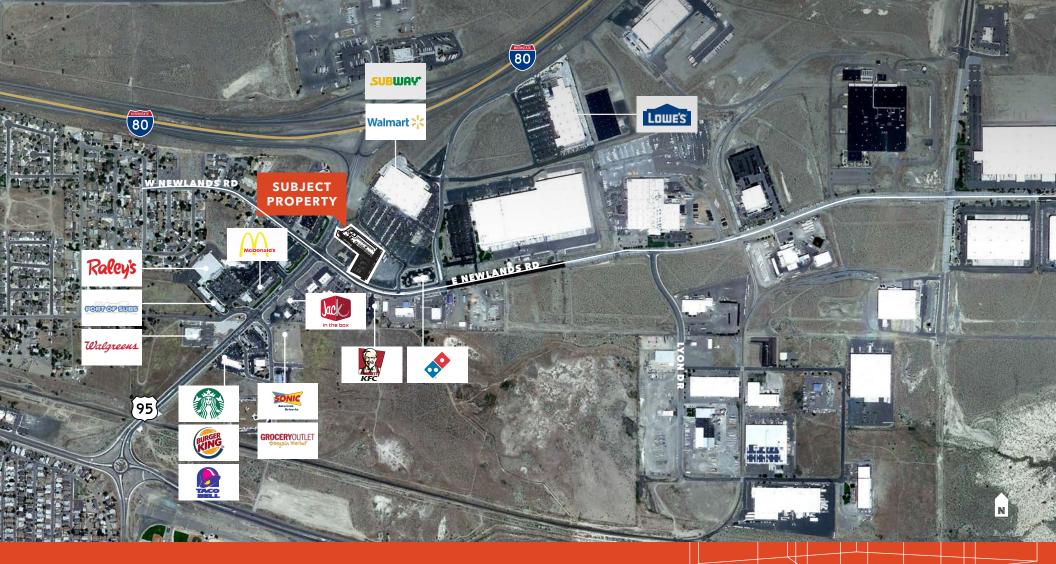

#### **PROPERTY HIGHLIGHTS**

1 PAD available adjacent Panda Express
DRIVE-THRU space available
HIGHWAY VISIBILITY on ALT-95
RAPIDLY growing demographics
IMMEDIATELY adjacent to high volume Super Walmart
DIVERSIFIED and expanding group of demand generators
ONGOING commercial & residential development will continue to drive activity to this area

#### **TRAFFIC COUNTS**

| ALT 95 Northbound       | 11,413 ADT |
|-------------------------|------------|
| ALT 95 Southbound       | 6,853 ADT  |
| E Newlands Rd Eastbound | 11,046 ADT |
| W Newlands Rd Westbound | 899 ADT    |