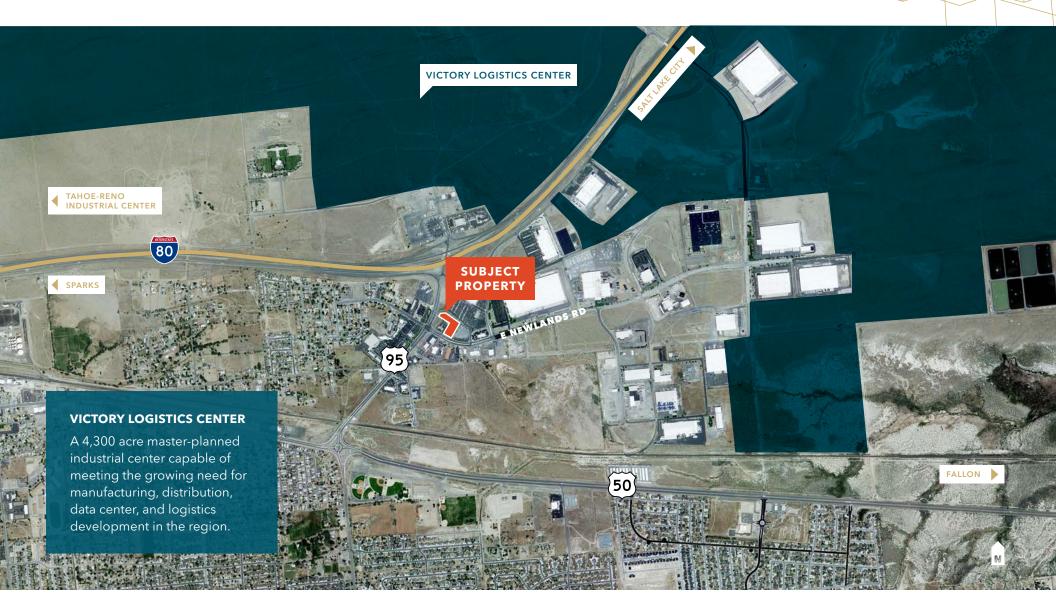

#### **PROPERTY HIGHLIGHTS**

1 PAD available adjacent Panda Express
DRIVE-THRU space available
HIGHWAY VISIBILITY on ALT-95
RAPIDLY growing demographics
IMMEDIATELY adjacent to high volume Super Walmart
DIVERSIFIED and expanding group of demand generators
ONGOING commercial & residential development will continue to drive activity to this area