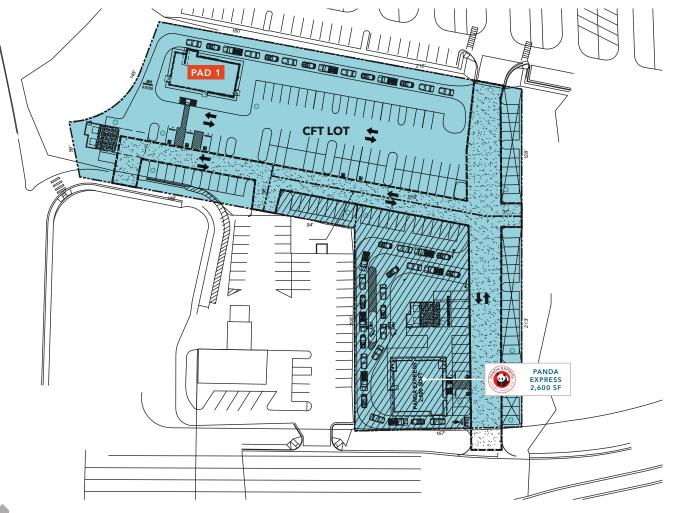

### Site Plan

# FERNLEY PADS AVAILABLEAPN: 021-232-38 & 021-232-60LotSizePad 12,600 SFPanda Express2,600 SF