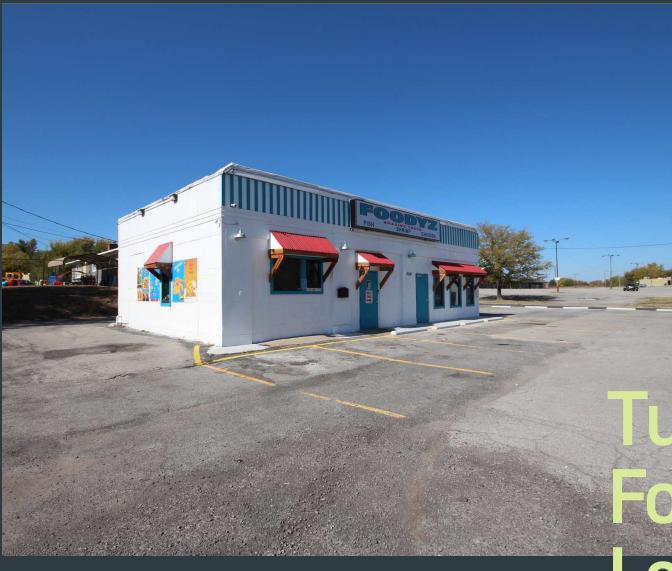

# Tulsa Retail For Sale / Lease

5114 North Peoria Avenue, Tulsa, OK 74126

J. CARVAJAL Sales Associate 918.991.5092 jcarvajal@mcgrawcp.com

MCGRAW COMMERCIAL

PROPERTIES

 $\mathbf{M}$ 

**Tulsa Retail For Sale / Lease** 5114 North Peoria Avenue

## **PROPERTY DESCRIPTION**

The property offers excellent street visibility and it is ideally suited for a thriving food and beverage business. The building includes a fully built-out kitchen ready for immediate operation, a fully operational drive-thru. Along with minimal setup time for new owners or tenants this property has a strong neighborhood presence and clear access to major roads and the Gilcrease Expressway. This location is perfect for a wide range of dining concepts.

## **PROPERTY HIGHLIGHTS**

- Stand alone corner lot
- Fully built-out kitchen, ready to operate
- Drive-thru access
- Excellent visibility
- Convenient access to major roads

jcarvajal@mcgrawcp.com

918.991.5092