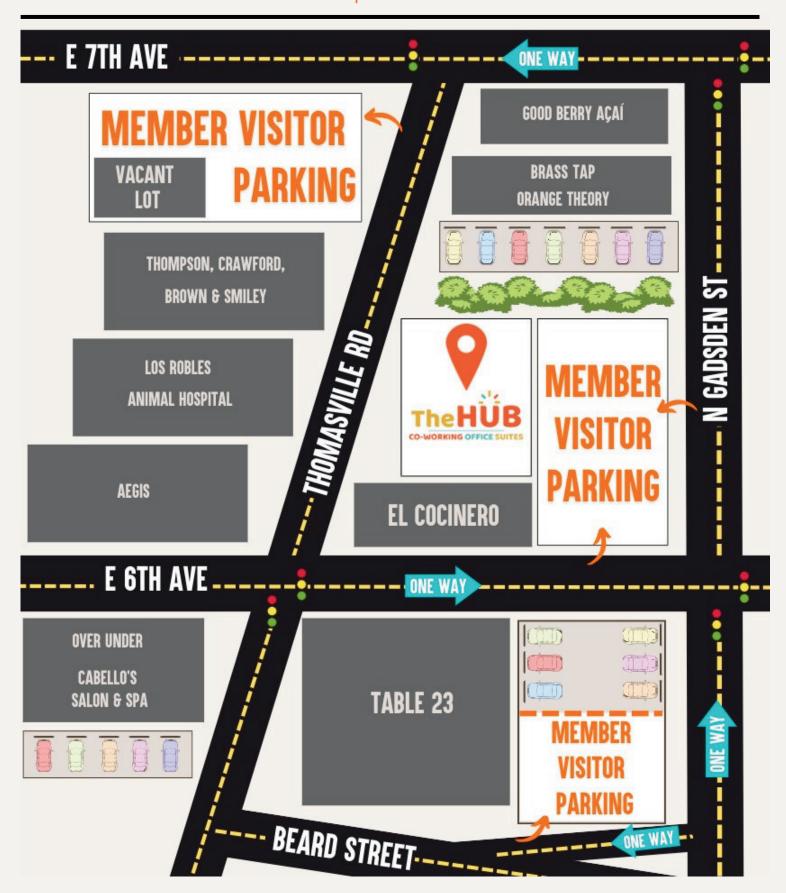

- Secured FOB access to the building
- Private offices have locked doors
- Amenities and membership inclusion (conference) and printing)
- We offer a 1 day free trial
- Visitors and guests are welcome for meetings
- Non-members have the ability to rent services conference rooms and creating copies
- Each office has its own assigned P.O. Box on the second floor (mail distributed by the administrative manager)
- Members have 24/7 access to office and Wifi
- Floors 4 and 5 | Marche Skylofts Coming Fall 2024
- Trash cans, Signage, and Computers are NOT included
- Can I decorate my office or bring in my own printer (yes), minifridges (no)
- Janitorial services included multiple times per week
- Wifi and utilities are included







# THE HUB PARKING

\*PARKING PASS required TOW AWAY ZONES\*





# SCHEDULE A TOUR TODAY!



Phone 850.566.3782 850.520.1321



1309 Thomasville Rd. Tallahassee, FL 32303



Email Lshort@teampcg.com Mwinkler@teampcg.com