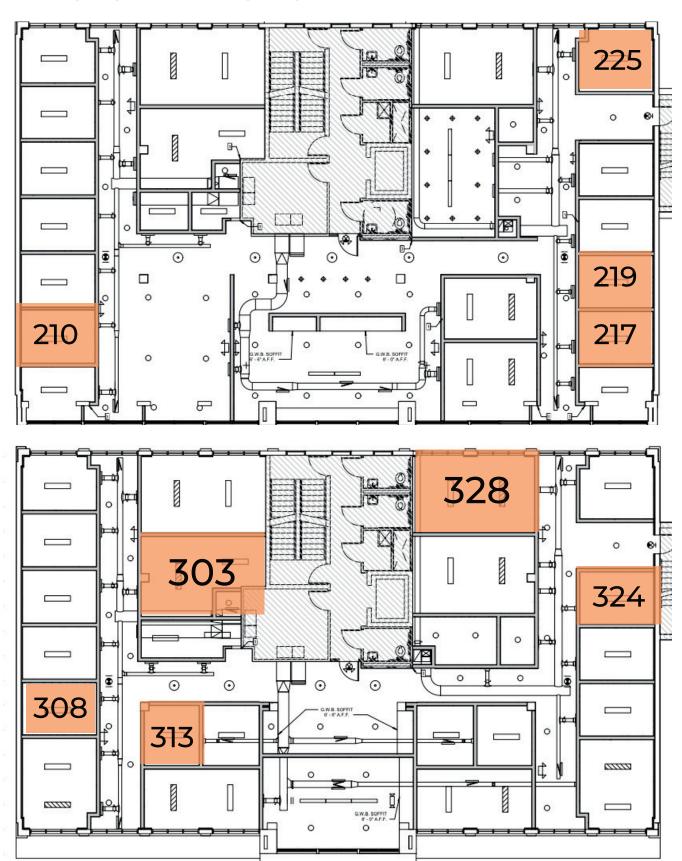

#### FLOOR 2 & 3 AVAILABILITY

#### **SECOND FLOOR**

| Suite 200   1 Desk  | \$895   |
|---------------------|---------|
| Suite 201   5 Desks | \$2,195 |
| Suite 202   1 Desk  | \$795   |
| Suite 203   4 Desks | \$1,895 |
| Suite 204   1 Desk  | \$795   |
| Suite 205   1 Desk  | \$795   |
| Suite 206   1 Desk  | \$795   |
| Suite 207   1 Desk  | \$695   |
| Suite 208   1 Desk  | \$795   |
| Suite 210   1 Desk  | \$795   |
| Suite 212   1 Desk  | \$895   |
| Suite 215   1 Desk  | \$895   |
| Suite 216   3 Desks | \$2,095 |
| Suite 217   1 Desk  | \$795   |
| Suite 218   3 Desks | \$2,095 |
| Suite 219   1 Desk  | \$795   |
| Suite 221   1 Desk  | \$795   |
| Suite 223   1 Desk  | \$795   |
| Suite 225   1 Desk  | \$895   |
| Suite 227   5 Desks | \$2,195 |
|                     |         |

#### THIRD FLOOR

| Suite 300   1 Desk  | \$995   |   |
|---------------------|---------|---|
| Suite 301   5 Desks | \$2,395 |   |
| Suite 302   1 Desk  | \$895   |   |
| Suite 303   4 Desks | \$1,995 |   |
| Suite 304   1 Desk  | \$895   |   |
| Suite 306   1 Desk  | \$895   |   |
| Suite 307   1 Desk  | \$749   |   |
| Suite 308   1 Desk  | \$895   |   |
| Suite 310   2 Desks | \$1,395 |   |
| Suite 311   3 Desks | \$1,995 |   |
| Suite 313   1 Desk  | \$795   |   |
| Suite 315   1 Desk  | \$795   |   |
| Suite 317   1 Desk  | \$795   |   |
| Suite 318   2 Desks | \$1,395 |   |
| Suite 319   3 Desks | \$1,895 |   |
| Suite 320   1 Desk  | \$795   |   |
| Suite 321   1 Desk  | \$895   |   |
| Suite 322   1 Desk  | \$895   |   |
| Suite 324   1 Desk  | \$895   |   |
| Suite 326   1 Desk  | \$995   |   |
| Suite 327   5 Desks | \$2,295 | _ |
| Suite 328   5 Desks | \$2,395 | _ |
|                     |         |   |