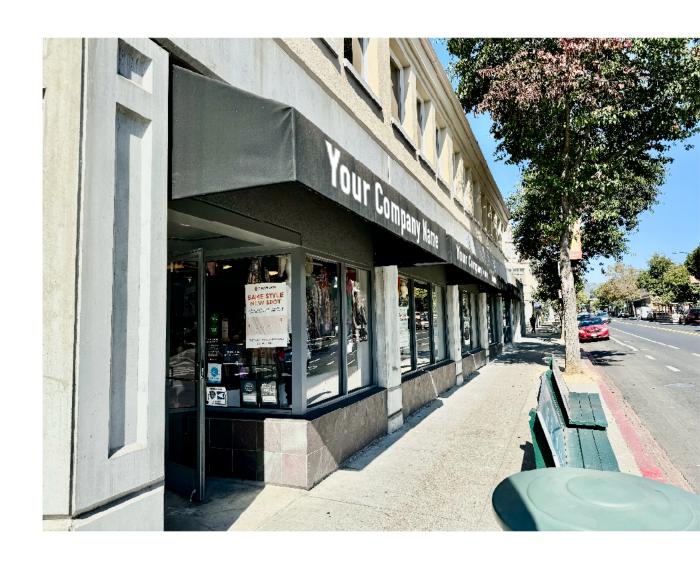

## Space Features:

- Multiple Build-Out Options
- Flexible Layouts
- Restrooms on-site
- Three access points
- ADA Ramp
- On-site security
- Private, Gated Parking Lot

## Location Highlights:

- Excellent foot traffic
- Located in the Vibrant Rockridge Community
- Immediate access the surrounding retail amenities
- Rockridge Bart: 5 min WALK
- Freeway access: 3 min to HWY 24
- 15 minutes to downtown SF
- 5 minutes to downtown Berkeley