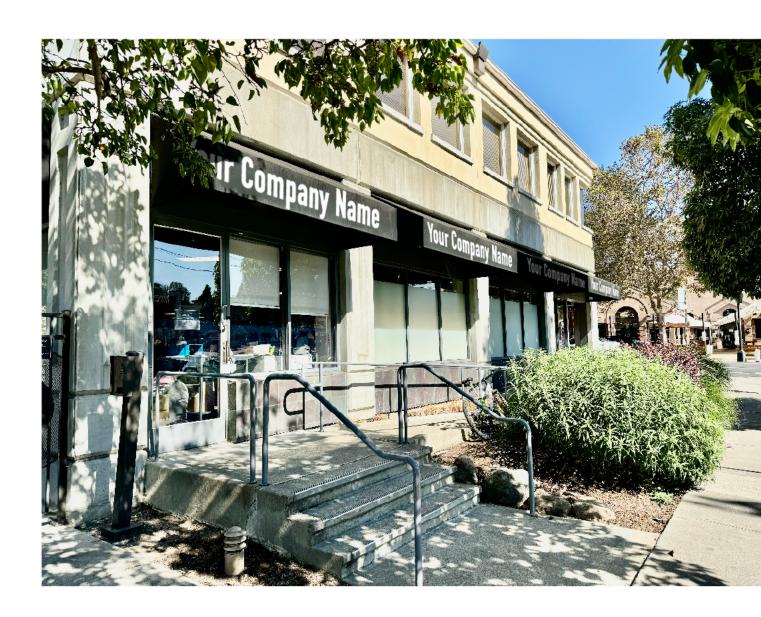

## Space Features:

- Multiple Build-Out Options
- Flexible Layouts
- Restrooms on-site
- Three access points
- ADA Ramp
- On-site security
- Private, Gated Parking Lot

## Location Highlights:

- Excellent foot traffic
- Located in the Vibrant Rockridge Community
- Immediate access the surrounding retail amenities
- Rockridge Bart: 5 min WALK
- Freeway access: 3 min to HWY 24
- 15 minutes to downtown SF
- 5 minutes to downtown Berkeley