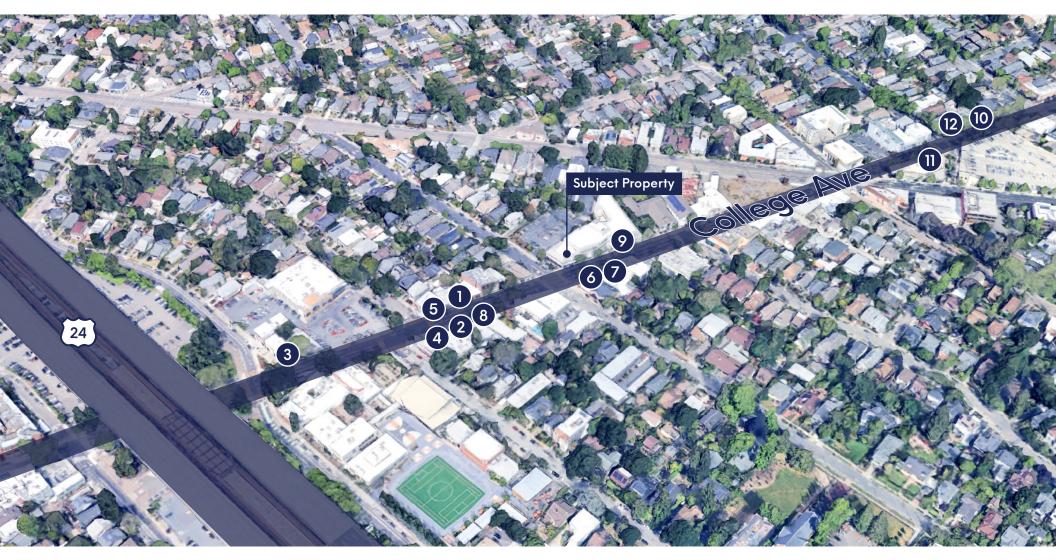

## Location Highlights:

- Excellent foot traffic
- Located in the Vibrant Rockridge Community
- Immediate access the surrounding retail amenities
- Rockridge Bart: 5 min WALK
- Freeway access: 3 min to HWY 24
- 15 minutes to downtown SF
- 5 minutes to downtown Berkeley

- Zachary's Chicago Pizza
- 2 Ramen Shop
- 3 Ain't Normal Cafe
- 4 Starter Bakery

- 5 See's Candies
- 6 Beer Baron Whiskey Bar & Kitchen
- 7 Millennium
- 8 Barney's Gourmet Hamburgers

- 9 Boba Guys
- 10 Wood Tavern
- Philz Coffee
- 12 La Farine Boulangerie Patisserie