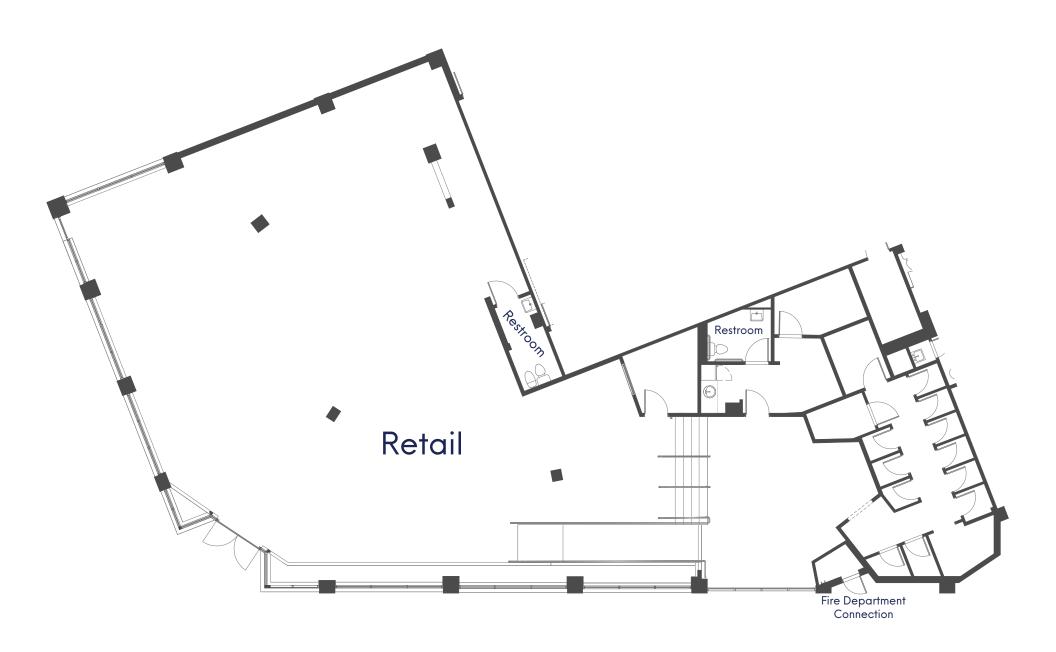

## **Excellent Retail Opportunities**

**Long-Term Lease Options** 

2,000 - 6,669 SF Available

## Space Features:

- Multiple Build-Out Options
- Flexible Layouts
- Restrooms on-site
- Three access points
- ADA Ramp
- On-site security
- Private, Gated Parking Lot