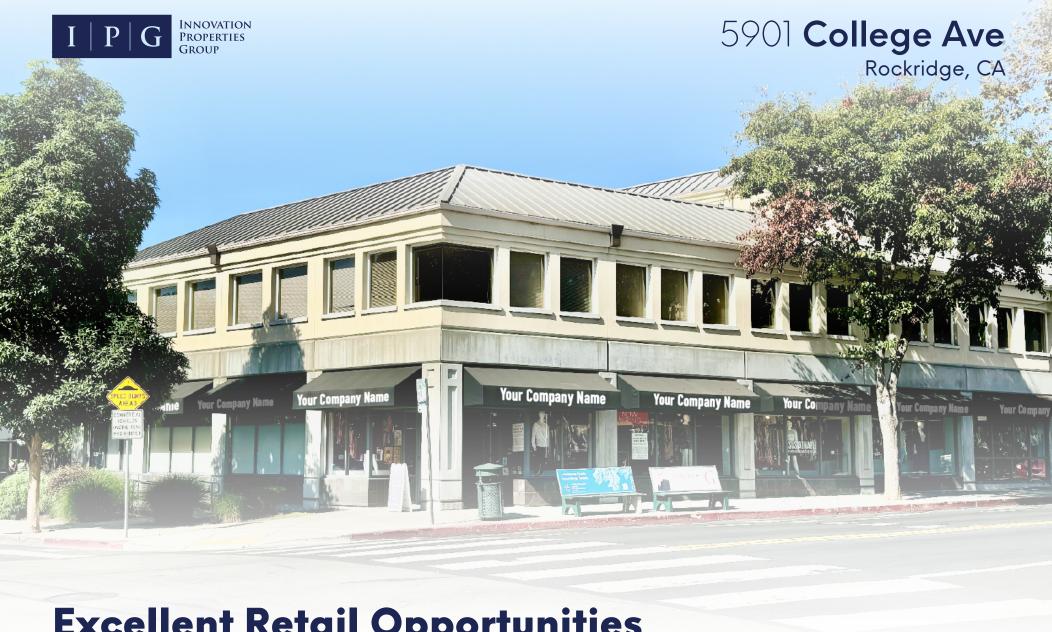

## **Excellent Retail Opportunities**

**Long-Term Lease Options** 

2,000 - 6,669 SF Available

## Space Features:

- Multiple Build-Out Options
- Flexible Layouts
- Restrooms on-site
- Three access points
- ADA Ramp
- On-site security
- Private, Gated Parking Lot

## Location Highlights:

- Excellent foot traffic
- Located in the Vibrant Rockridge Community
- Immediate access the surrounding retail amenities
- Rockridge Bart: 5 min WALK
- Freeway access: 3 min to HWY 24
- 15 minutes to downtown SF
- 5 minutes to downtown Berkeley