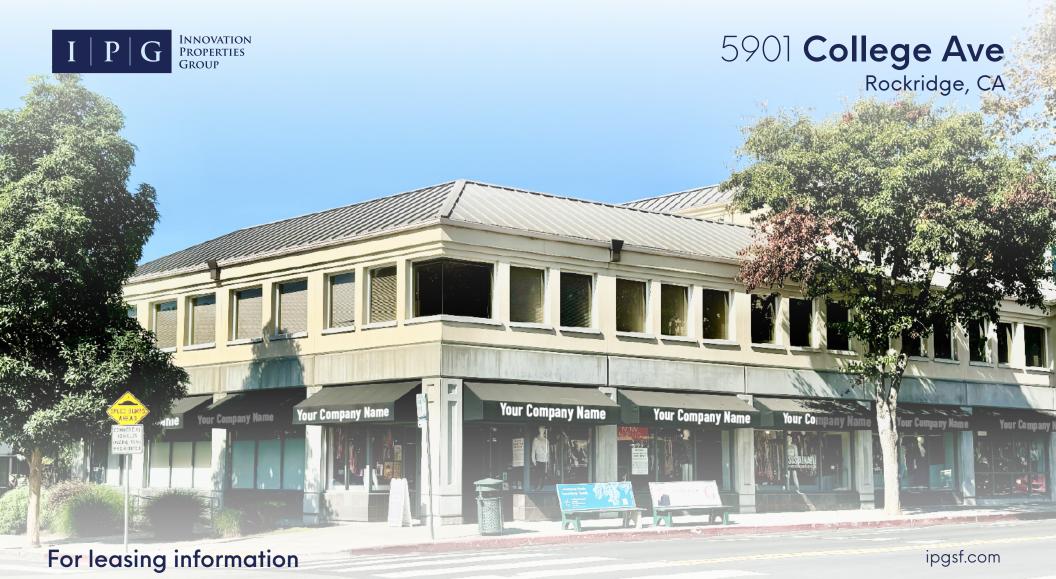

## **Excellent Retail Opportunities**

**Long-Term Lease Options** 

2,000 - 6,669 SF Available

## Space Features:

- Multiple Build-Out Options
- Flexible Layouts
- Restrooms on-site
- Three access points
- ADA Ramp
- On-site security
- Private, Gated Parking Lot