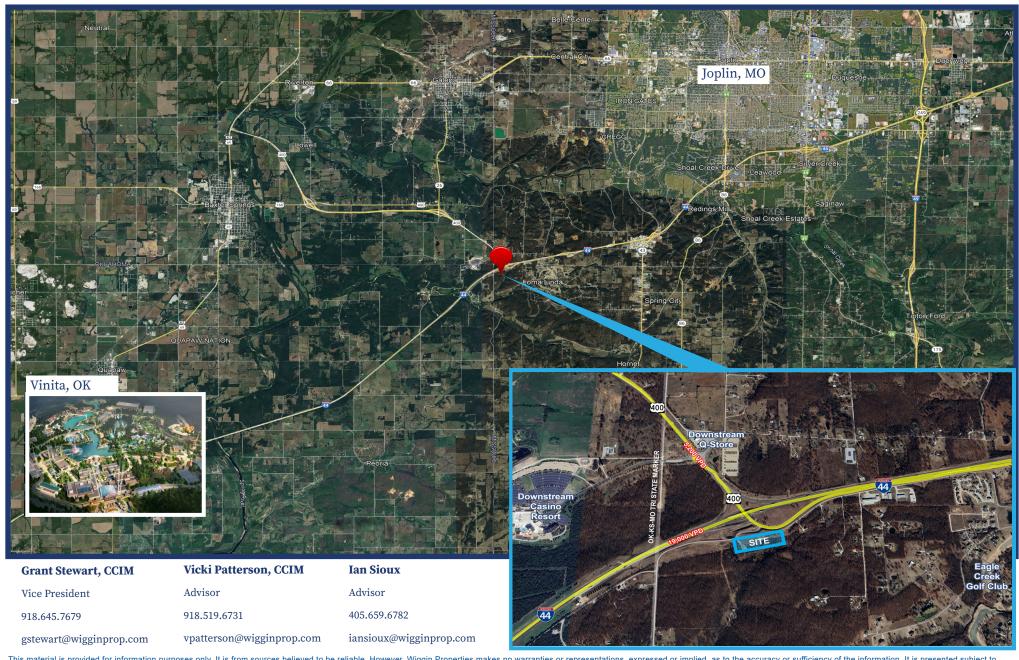

### **Available Space**

±14.4 Acres

### **Property Features**

- First exit off Will Rogers Turnpike
- I-44 connects Missouri and Oklahoma
- BTS and Lot Splits available
- First property off exit
- Direct ingress / egress to and from I-44