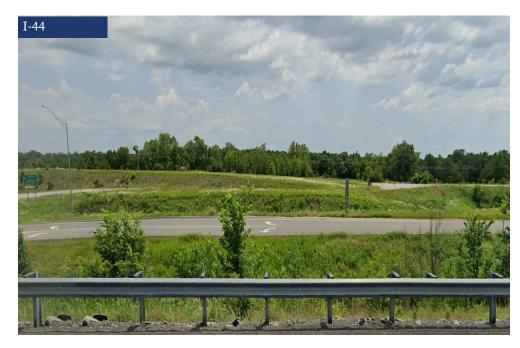

### **Available Space**

±14.4 Acres

### **Property Features**

- First exit off Will Rogers Turnpike
- I-44 connects Missouri and Oklahoma
- BTS and Lot Splits available
- First property off exit
- Direct ingress / egress to and from I-44