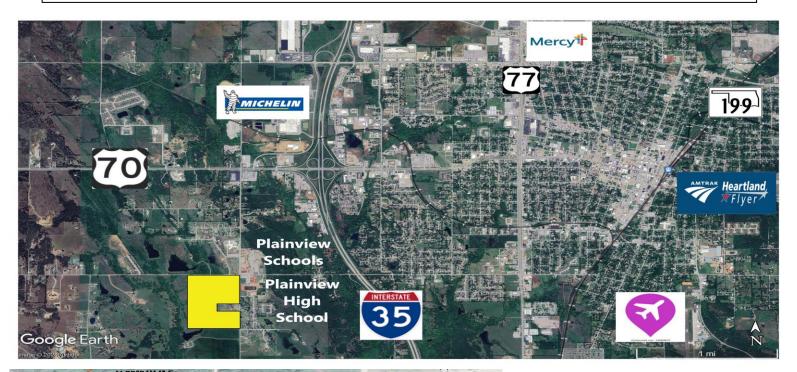

## 114 Acre Development Land \*\*\* Light Industrial Zoning Plainview Rd & Myall Rd: Ardmore, Oklahoma

## **Local Employers:**

- Dollar General Distribution
- Mercy Hospital
- ej USA Ardmore
- Valero Refinery
- Dot Foods Distribution
- Best Buy
- Michelin
- Noble Research

TODD HERNDON, CCIM (405) 848-8099