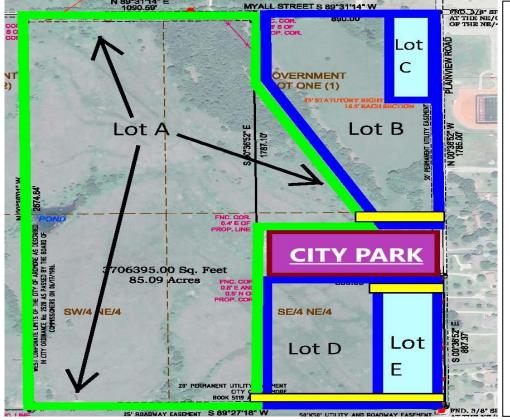

## INDUSTRIAL ZONING

Water Across Plainview Rd & Myall Rd Water on Plainview Rd S of City Park Sewer 250' W of W Boundary @ S ½ Sewer 650' W of W Boundary @ Myall Rd

 Lot A
 75 Acres
 \$ 31,000/Ac

 Lot B
 16 Acres
 \$ 2.25/Ft

 Lot C
 2 Acre (Corner)
 \$14.00/Ft

 Lot C
 4 Acre (S. of Corner)
 \$ 6.00/Ft

 Lot D
 12 Acres
 \$ 2.75/Ft

 Lot E
 6 Acres
 \$ 5.00/Ft

## \*On Corner with Plainview Schools\*