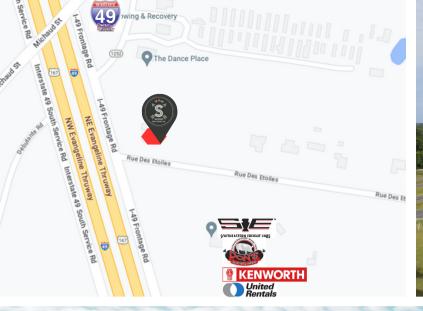

## HIGH VISIBILITY UNZONED

1.32-ACRE CORNER LOT ON THE I49 SERVICE RD LOCATED JUST 1/4 MILE NORTH OF DON'S SPECIALTY MEATS.

ACCESS VIA THE 149 INTERCHANGE AT HECTOR CONNOLY RD (SUPER 1 FOODS & WALMART).