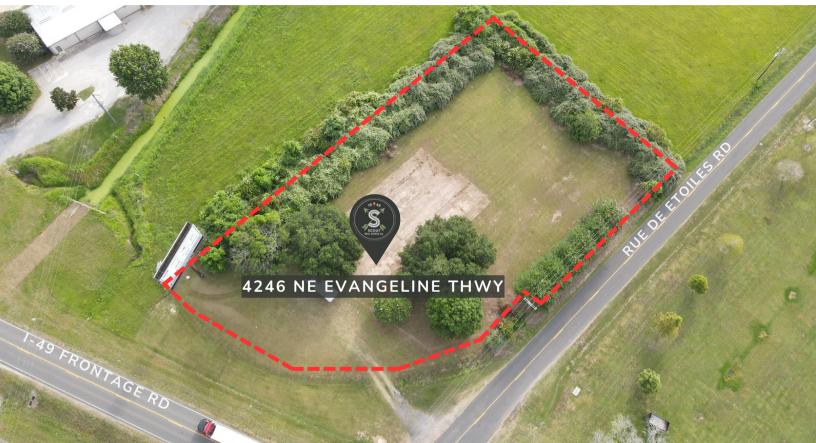

## 1.32 ACRES I-49 SERVICE ROAD

4246 NE EVANGELINE THWY, CARENCRO LA. 70520

## HIGH VISIBILITY UNZONED

1.32-ACRE CORNER LOT ON THE I49 SERVICE RD LOCATED JUST 1/4 MILE NORTH OF DON'S SPECIALTY MEATS.

ACCESS VIA THE 149 INTERCHANGE AT HECTOR CONNOLY RD (SUPER 1 FOODS & WALMART).