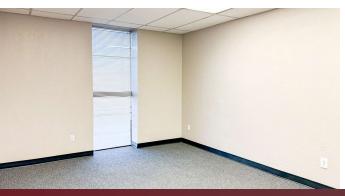

### **Property Description**

The property boasts three metal industrial buildings designed for a variety of business needs. It includes 4,927 square feet of office space, complete with HVAC for optimal comfort, and a spacious 7,000-square-foot shop area, ideal for industrial operations. The site features a paved parking lot, including an asphalt section, and a fenced lot for added security and functionality. Built with durable metal construction, this property is designed to support robust industrial use while maintaining functionality and ease of access.

#### **Property Highlights**

- Office: 4,927 SF | Shop: 7,000 SF
- 20' Ceiling Clear Height, Fluorescent Lighting, Water Well, Septic
- Fenced Lot | Excellent Location | On-Site signage directly visible from the Interstate