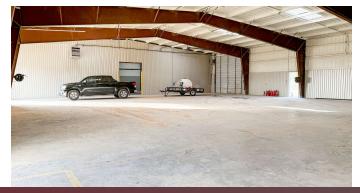

### **Property Description**

The property boasts three metal industrial buildings designed for a variety of business needs. It includes 4,927 square feet of office space, complete with HVAC for optimal comfort, and a spacious 7,000-square-foot shop area, ideal for industrial operations. The site features a paved parking lot, including an asphalt section, and a fenced lot for added security and functionality. Built with durable metal construction, this property is designed to support robust industrial use while maintaining functionality and ease of access.

#### **Property Highlights**

- Office: 4,927 SF | Shop: 7,000 SF
- 20' Ceiling Clear Height, Fluorescent Lighting, Water Well, Septic
- Fenced Lot | Excellent Location | On-Site signage directly visible from the Interstate