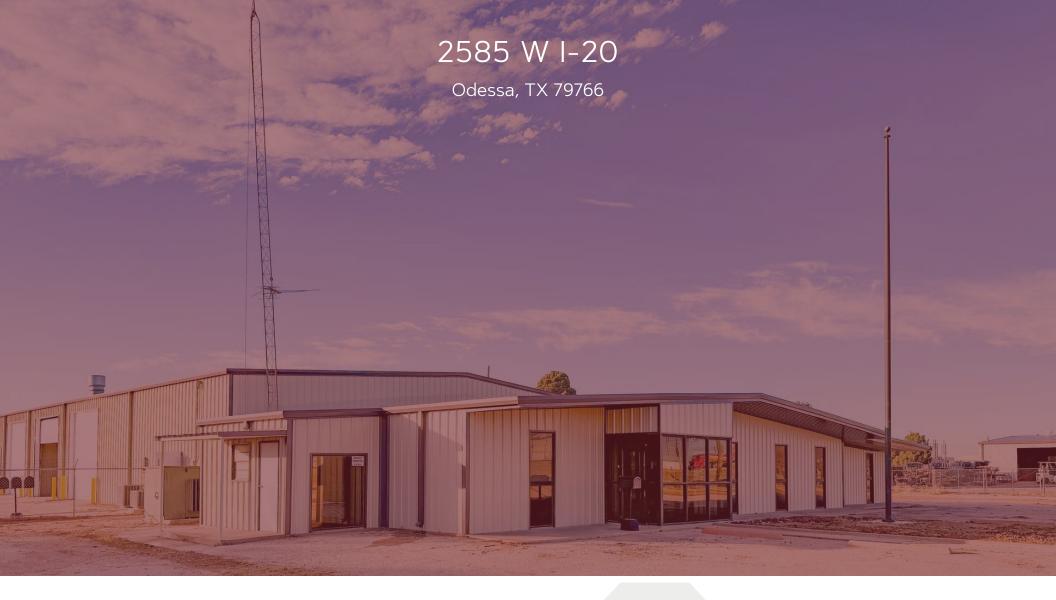

### **Location Description**

Located on Interstate 20, between Loop 338 and Highway 385 in Odessa, this property offers prime visibility with over 260 feet of frontage along I-20. Positioned in a thriving industrial hub, it is surrounded by other industrial properties, making it an ideal location for businesses seeking high exposure and convenient access to major transportation routes.

| Offering Summary |                     |
|------------------|---------------------|
| Lease Rate:      | \$16.00 SF/yr (NNN) |
| Available SF:    | 13,527 SF           |
| Lot Size:        | 4.28 Acres          |



PRICE: \$16.00 SF/YR

### 2585 W I-20

Odessa, TX 79766



Broker | President 432.682.2510 wes@moriahgroup.net



PRICE: \$16.00 SF/YR

# 2585 W I-20

Odessa, TX 79766





















## Contact Broker:

#### Wes Gotcher

Broker | President 432.682.2510 wes@moriahgroup.net



15 Smith Road, Suite 6004, Midland, TX 79705 432.682.2510 | moriahbrokerageservices.com