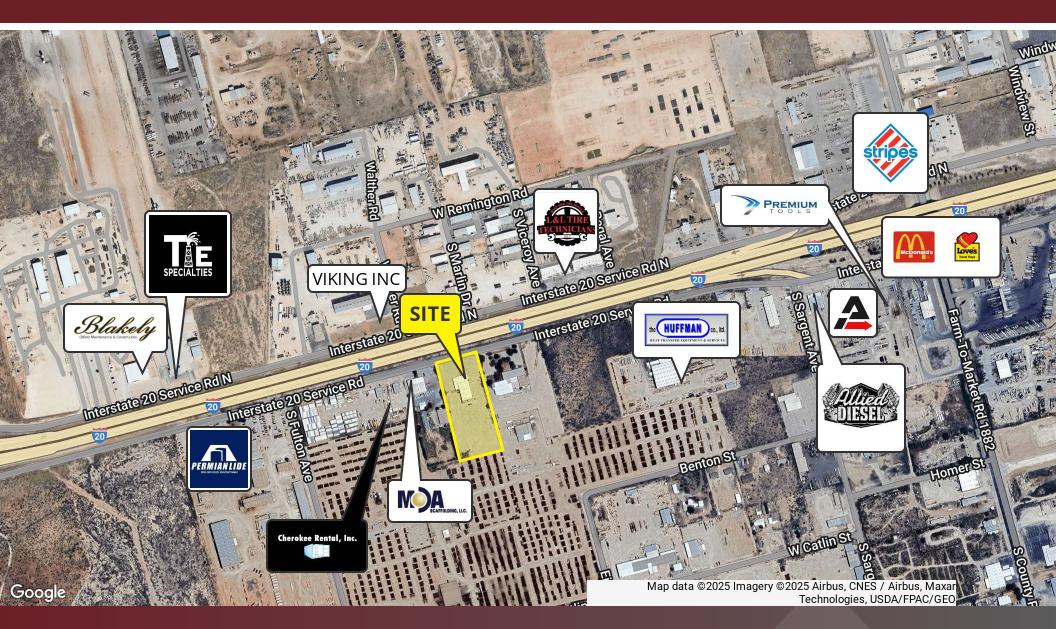

### **Location Description**

Located on Interstate 20, between Loop 338 and Highway 385 in Odessa, this property offers prime visibility with over 260 feet of frontage along I-20. Positioned in a thriving industrial hub, it is surrounded by other industrial properties, making it an ideal location for businesses seeking high exposure and convenient access to major transportation routes.