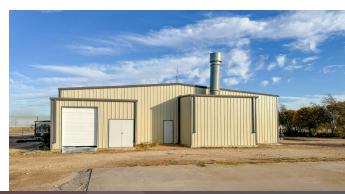

### **Property Description**

The property boasts three metal industrial buildings designed for a variety of business needs. It includes 4,927 square feet of office space, complete with HVAC for optimal comfort, and a spacious 7,000-square-foot shop area, ideal for industrial operations. The site features a paved parking lot, including an asphalt section, and a fenced lot for added security and functionality. Built with durable metal construction, this property is designed to support robust industrial use while maintaining functionality and ease of access.

#### **Property Highlights**

- Office: 4,927 SF | Shop: 7,000 SF
- 20' Ceiling Clear Height, Fluorescent Lighting, Water Well, Septic
- Fenced Lot | Excellent Location | On-Site signage directly visible from the Interstate

### **Location Description**

Located on Interstate 20, between Loop 338 and Highway 385 in Odessa, this property offers prime visibility with over 260 feet of frontage along I-20. Positioned in a thriving industrial hub, it is surrounded by other industrial properties, making it an ideal location for businesses seeking high exposure and convenient access to major transportation routes.