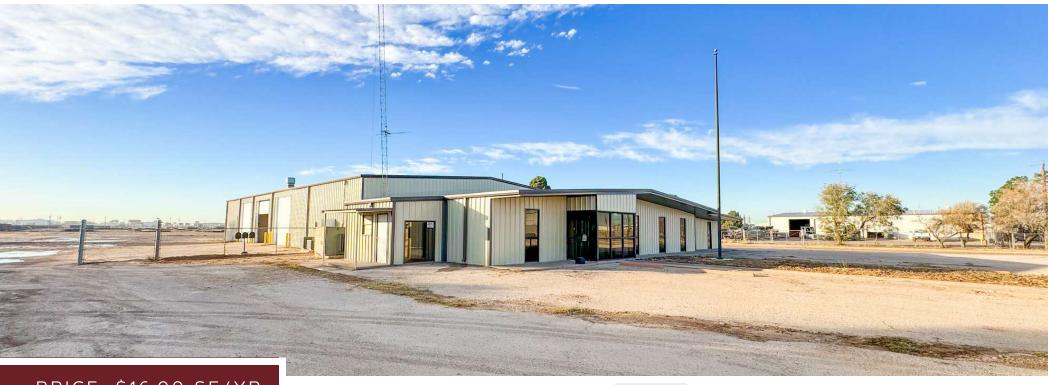

### **Property Description**

The property boasts three metal industrial buildings designed for a variety of business needs. It includes 4,927 square feet of office space, complete with HVAC for optimal comfort, and a spacious 7,000-square-foot shop area, ideal for industrial operations. The site features a paved parking lot, including an asphalt section, and a fenced lot for added security and functionality. Built with durable metal construction, this property is designed to support robust industrial use while maintaining functionality and ease of access.

#### **Property Highlights**

- Office: 4,927 SF | Shop: 7,000 SF
- 20' Ceiling Clear Height, Fluorescent Lighting, Water Well, Septic
- Fenced Lot | Excellent Location | On-Site signage directly visible from the Interstate

### **Location Description**

Located on Interstate 20, between Loop 338 and Highway 385 in Odessa, this property offers prime visibility with over 260 feet of frontage along I-20. Positioned in a thriving industrial hub, it is surrounded by other industrial properties, making it an ideal location for businesses seeking high exposure and convenient access to major transportation routes.