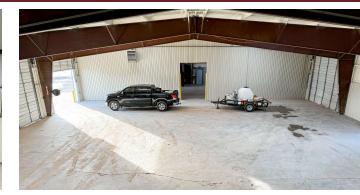

### **Property Description**

The property boasts three metal industrial buildings designed for a variety of business needs. It includes 4,927 square feet of office space, complete with HVAC for optimal comfort, and a spacious 7,000-square-foot shop area, ideal for industrial operations. The site features a paved parking lot, including an asphalt section, and a fenced lot for added security and functionality. Built with durable metal construction, this property is designed to support robust industrial use while maintaining functionality and ease of access.

#### **Property Highlights**

- Office: 4,927 SF | Shop: 7,000 SF
- 20' Ceiling Clear Height, Fluorescent Lighting, Water Well, Septic
- Fenced Lot | Excellent Location | On-Site signage directly visible from the Interstate