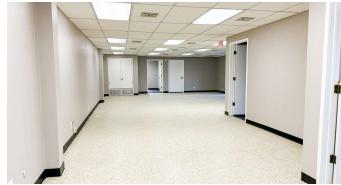

### **Property Description**

The property boasts three metal industrial buildings designed for a variety of business needs. It includes 4,927 square feet of office space, complete with HVAC for optimal comfort, and a spacious 7,000-square-foot shop area, ideal for industrial operations. The site features a paved parking lot, including an asphalt section, and a fenced lot for added security and functionality. Built with durable metal construction, this property is designed to support robust industrial use while maintaining functionality and ease of access.

#### **Property Highlights**

- Office: 4,927 SF | Shop: 7,000 SF
- 20' Ceiling Clear Height, Fluorescent Lighting, Water Well, Septic
- Fenced Lot | Excellent Location | On-Site signage directly visible from the Interstate