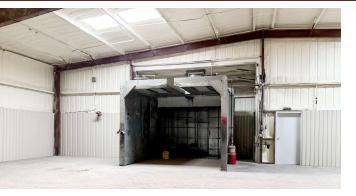

### **Property Description**

The property boasts three metal industrial buildings designed for a variety of business needs. It includes 4,927 square feet of office space, complete with HVAC for optimal comfort, and a spacious 7,000-square-foot shop area, ideal for industrial operations. The site features a paved parking lot, including an asphalt section, and a fenced lot for added security and functionality. Built with durable metal construction, this property is designed to support robust industrial use while maintaining functionality and ease of access.

#### **Property Highlights**

- Office: 4,927 SF | Shop: 7,000 SF
- 20' Ceiling Clear Height, Fluorescent Lighting, Water Well, Septic
- Fenced Lot | Excellent Location | On-Site signage directly visible from the Interstate