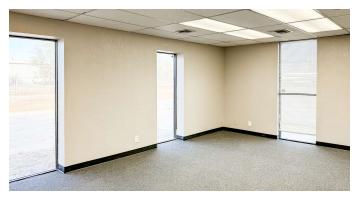

### **Property Description**

The property boasts three metal industrial buildings designed for a variety of business needs. It includes 4,927 square feet of office space, complete with HVAC for optimal comfort, and a spacious 7,000-square-foot shop area, ideal for industrial operations. The site features a paved parking lot, including an asphalt section, and a fenced lot for added security and functionality. Built with durable metal construction, this property is designed to support robust industrial use while maintaining functionality and ease of access.

#### **Property Highlights**

- Office: 4,927 SF | Shop: 7,000 SF
- 20' Ceiling Clear Height, Fluorescent Lighting, Water Well, Septic
- Fenced Lot | Excellent Location | On-Site signage directly visible from the Interstate