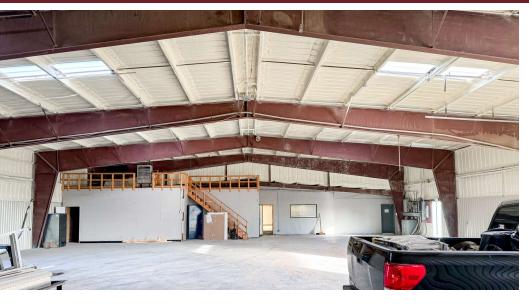

### **Property Description**

The property boasts three metal industrial buildings designed for a variety of business needs. It includes 4,927 square feet of office space, complete with HVAC for optimal comfort, and a spacious 7,000-square-foot shop area, ideal for industrial operations. The site features a paved parking lot, including an asphalt section, and a fenced lot for added security and functionality. Built with durable metal construction, this property is designed to support robust industrial use while maintaining functionality and ease of access.

#### **Property Highlights**

- Office: 4,927 SF | Shop: 7,000 SF
- 20' Ceiling Clear Height, Fluorescent Lighting, Water Well, Septic
- Fenced Lot | Excellent Location | On-Site signage directly visible from the Interstate