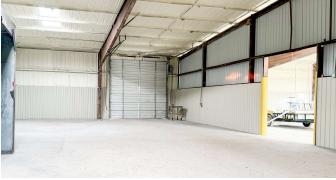

### **Property Description**

The property boasts three metal industrial buildings designed for a variety of business needs. It includes 4,927 square feet of office space, complete with HVAC for optimal comfort, and a spacious 7,000-square-foot shop area, ideal for industrial operations. The site features a paved parking lot, including an asphalt section, and a fenced lot for added security and functionality. Built with durable metal construction, this property is designed to support robust industrial use while maintaining functionality and ease of access.

#### **Property Highlights**

- Office: 4,927 SF | Shop: 7,000 SF
- 20' Ceiling Clear Height, Fluorescent Lighting, Water Well, Septic
- Fenced Lot | Excellent Location | On-Site signage directly visible from the Interstate