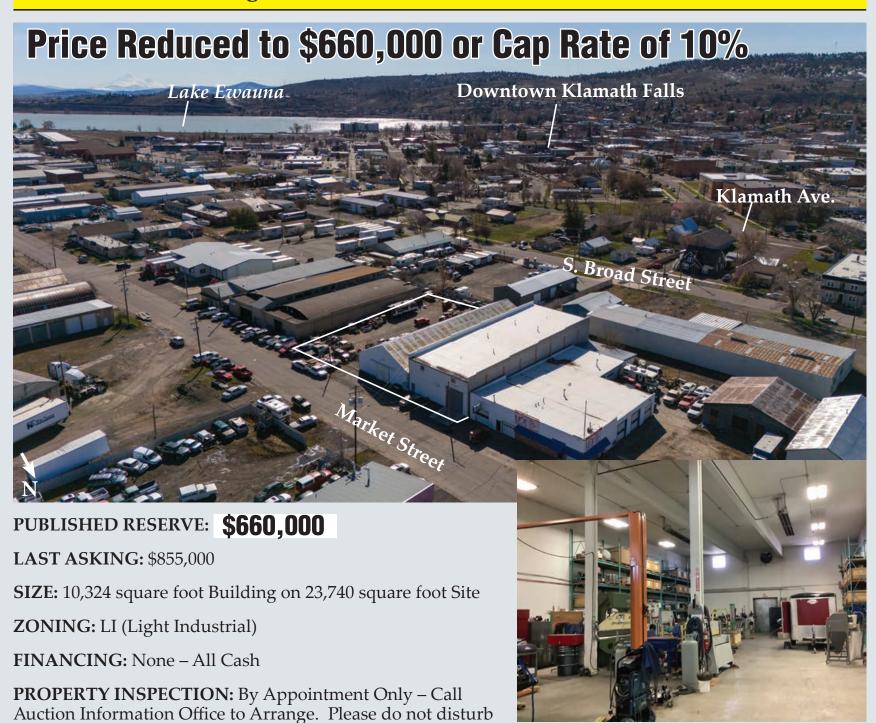

**DESCRIPTION:** This property is located on Market Street, one block west of the 42,400± square foot warehouse and 61,300± square foot cold storage complex on Spring Street. There are two contiguous buildings on the site that total 10,324 square feet, with side yard. Both buildings are leased by Desert Lake Technologies for manufacturing Oregon Drytech dryers, a subsidiary of the tenant, used for its own operations. Additionally, Oregon Drytech dryers are sold to the food processing industry.

The NOI is \$66,000 with 3% increase due in November 2024 per terms of NNN lease.

All utilities serve site. There is a small office and restroom.

LOCATION: 242/284/292 Market Street, (Klamath County Parcel No 414634/414652/414643)

Map #3809-003BB-06500, 3809-003BB-06600, 3809-003BB-06700