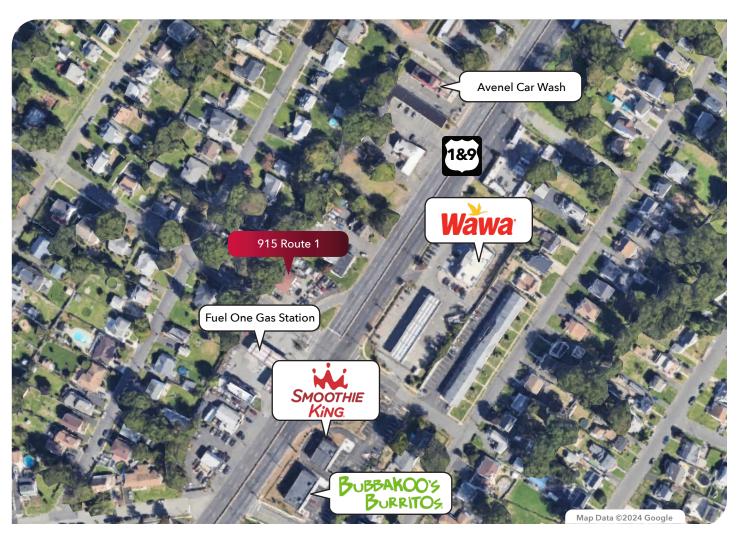

 Potential apartment conversion on the 2nd Floor

• Situated on a .26 acre lot located directly on Route 1 & 9

LOCATION:

• Entrance to the property is not on Route 1, creating an easier entry and exit

Excellent visibility at signalized intersection;
±70,000 vehicles per day