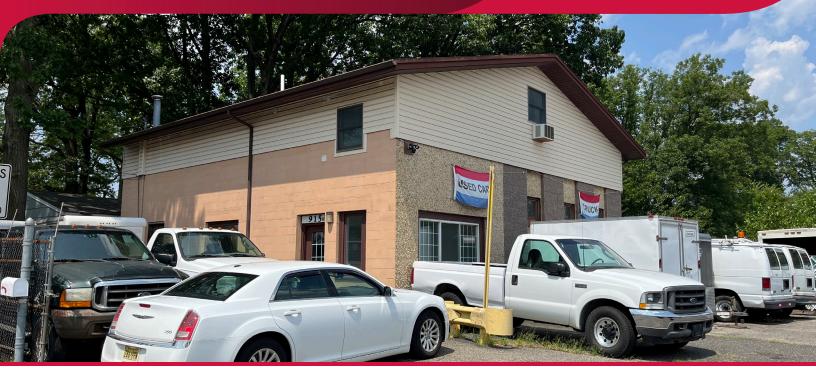

## USED CAR LOT/AUTO GARAGE FOR SALE 915 ROUTE 1

AVENEL, NJ 07001

### **PROPERTY OVERVIEW**

±3,200 SF total

BUILDING SF: 1st Floor - ±1,600 SF maintenance/repair shop

2nd Floor - ±1,600 SF office/storage with full

bath & kitchenette

**LOADING:** 2 Drive-In Doors (10'H x 8'W and 12'H x 20'W)

**ZONING:** R1R (Route 1 Redevelopment Zone)

• Operating as used car/truck sales for

 Operating as used car/truck sales for 44 years

**COMMENTS:** 

• Township is not approving more properties with this zoning/permitted use

 Potential apartment conversion on the 2nd Floor

• Situated on a .26 acre lot located directly on Route 1 & 9

LOCATION:

• Entrance to the property is not on Route 1, creating an easier entry and exit

Excellent visibility at signalized intersection;
±70,000 vehicles per day