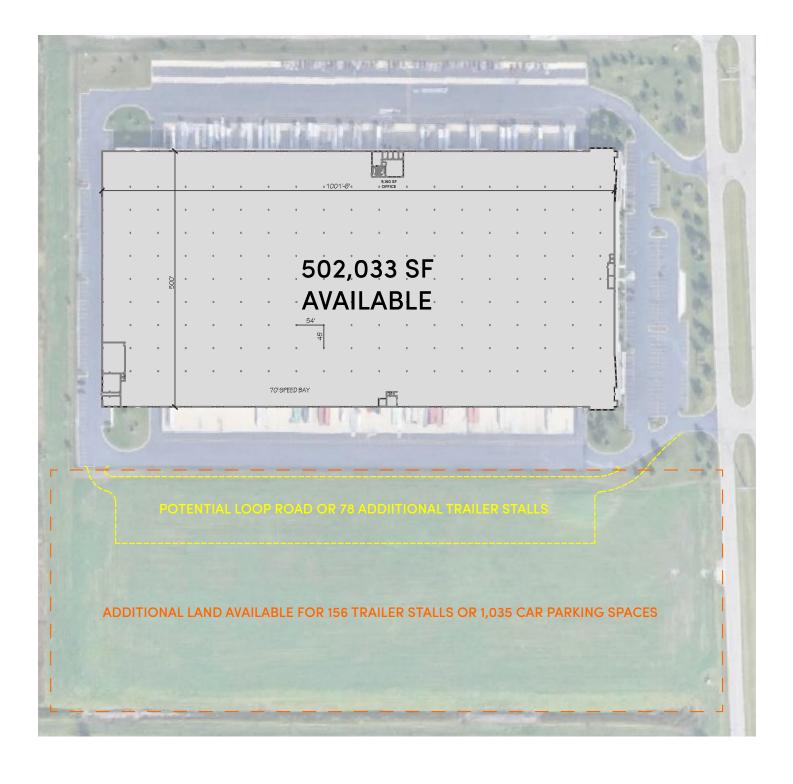

## **Building Specifications**

- 502,033 SF available size
- 9,160 SF office space including separate shipping/receiving offices
- 32' clear height
- Built in 2007
- Cross-Dock loading
- 308 car parking spaces
- 97 trailer parking spaces
- 54 dock doors (expandable to 120 total)
- Dock doors fully equipped with dock locks, levelers, seals and quad receptacles
- 4 drive-in doors
- 4,000amp,480Y/277-volt,3-phase,4-wire of power
- 45' x 54' typical bay size
- 28.13 acre site
- Fully secured site
- Additional land available for car or trailer parking
- Located in the prestigious Lakeview Business Park