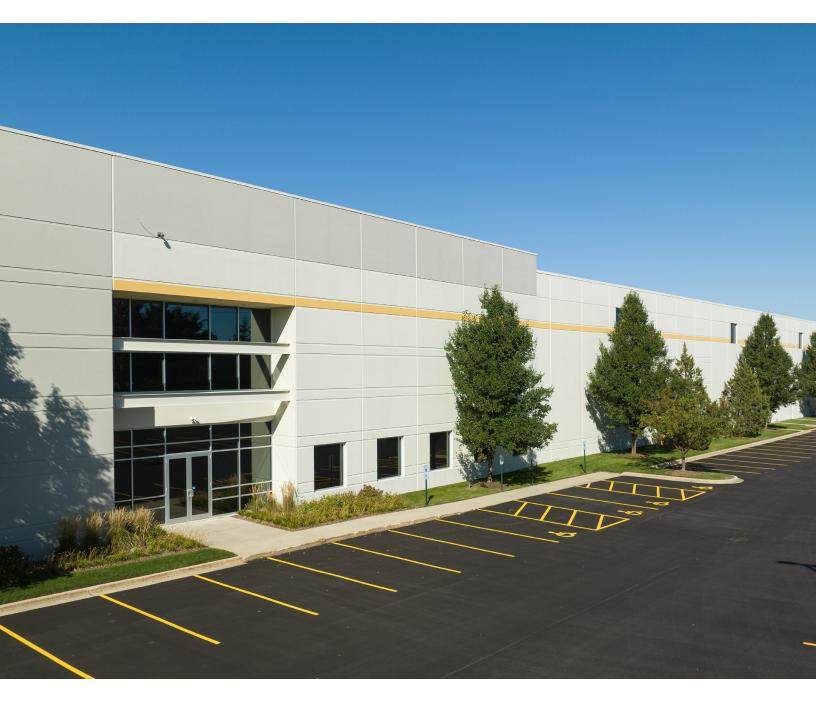

## 11290 80th Avenue

## Pleasant Prairie, WI

Building Size: 502,033 SF | 502,033 SF of Industrial Space Available

## **Building Specifications**

- 502,033 SF available size
- 9,160 SF office space including separate shipping/receiving offices
- 32' clear height
- Built in 2007
- Cross-Dock loading
- 308 car parking spaces
- 97 trailer parking spaces
- 54 dock doors (expandable to 120 total)
- Dock doors fully equipped with dock locks, levelers, seals and quad receptacles
- 4 drive-in doors
- 4,000amp,480Y/277-volt,3-phase,4-wire of power
- 45' x 54' typical bay size
- 28.13 acre site
- Fully secured site
- Additional land available for car or trailer parking
- Located in the prestigious Lakeview Business Park