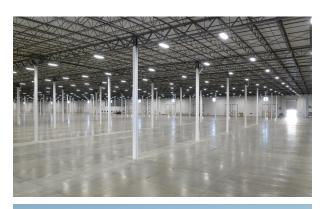

## **Building Specifications**

- 502,033 SF available size
- 9,160 SF office space including separate shipping/receiving offices
- 32' clear height
- Built in 2007
- Cross-Dock loading
- 308 car parking spaces
- 97 trailer parking spaces
- 54 dock doors (expandable to 120 total)
- Dock doors fully equipped with dock locks, levelers, seals and quad receptacles
- 4 drive-in doors
- 4,000amp,480Y/277-volt,3-phase,4-wire of power
- 45' x 54' typical bay size
- 28.13 acre site
- Fully secured site
- Additional land available for car or trailer parking
- Located in the prestigious Lakeview Business Park