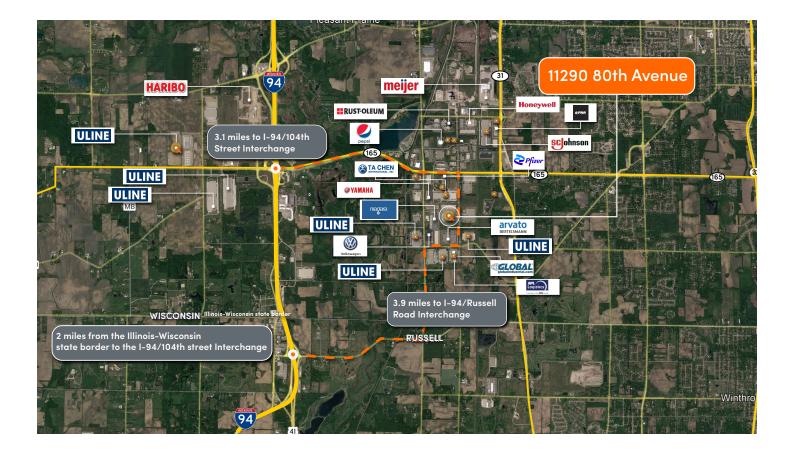

## 11290 80th Avenue

## **Building Specifications**

- 502,033 SF available size
- 9,160 SF office space including separate shipping/receiving offices
- 32' clear height
- Built in 2007
- Cross-Dock loading
- 308 car parking spaces
- 97 trailer parking spaces
- 54 dock doors (expandable to 120 total)
- Dock doors fully equipped with dock locks, levelers, seals and quad receptacles
- 4 drive-in doors
- 4,000amp,480Y/277-volt,3-phase,4-wire of power
- 45' x 54' typical bay size
- 28.13 acre site
- Fully secured site
- Additional land available for car or trailer parking
- Located in the prestigious Lakeview Business Park