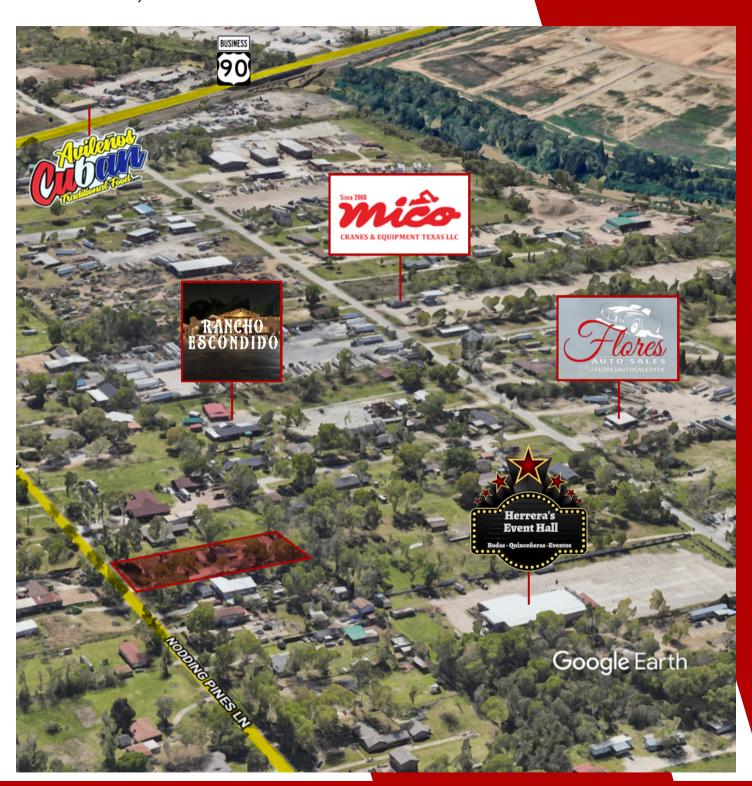

Prime Location: Minutes from Beaumont Highway and Bridle Path Dr, Houston.

Spacious Lot: 43,556 sqft, fully fenced, clean, and covered with crushed concrete.

**Expansion Potential:** Room to add 2–3 additional units, increasing the return on investment.