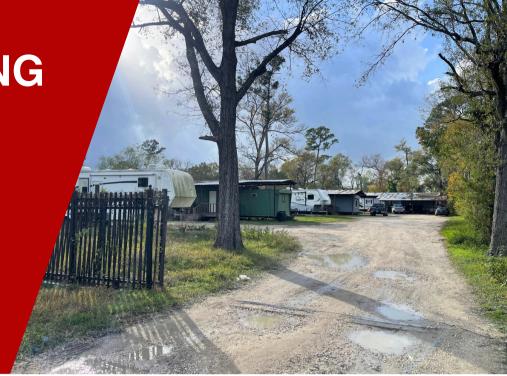

#### PROPERTY OVERVIEW

Discover a unique investment opportunity with this multi-unit property located near Beaumont Highway and Bridle Path Dr in Houston. Situated on a spacious 43,556-square-foot lot, this property features:

The lot is clean and well-maintained, covered with crushed concrete, and fully fenced for added security. The mobile homes are currently occupied with long-term contracts, providing immediate income potential.

Prime Location: Minutes from Beaumont Highway and Bridle Path Dr, Houston.

Spacious Lot: 43,556 sqft, fully fenced, clean, and covered with crushed concrete.

**Expansion Potential:** Room to add 2–3 additional units, increasing the return on investment.