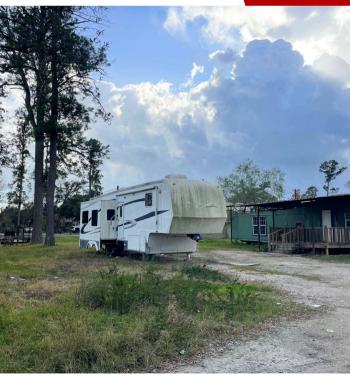

- 3 beautifully upgraded mobile homes (each with 3 bedrooms and 2 bathrooms), offering modern kitchens, stylish bathrooms, and comfortable bedrooms.
- 3 RV units, including one 2-bedroom, 2-bathroom RV and two 1-bedroom, 1-bathroom RVs, all fully furnished for convenience.

#### PROPERTY HIGHLIGHTS

6 Total Units: 3 upgraded mobile homes (3/2 each; sizes: 784 SF, 784 SF, and 1080 SF) and 3 furnished RVs (1x 2/2, 2x 1/1).

**Income-Producing:** Mobile homes occupied under long-term rental contracts.