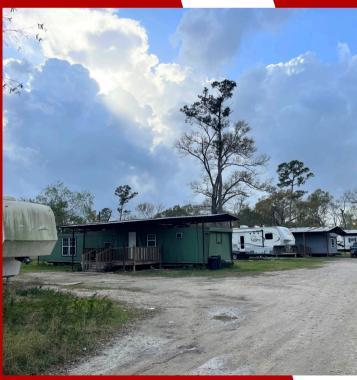

- 3 beautifully upgraded mobile homes (each with 3 bedrooms and 2 bathrooms), offering modern kitchens, stylish bathrooms, and comfortable bedrooms.
- 3 RV units, including one 2-bedroom, 2-bathroom RV and two 1-bedroom, 1-bathroom RVs, all fully furnished for convenience.

The lot is clean and well-maintained, covered with crushed concrete, and fully fenced for added security. The mobile homes are currently occupied with long-term contracts, providing immediate income potential.

#### PROPERTY HIGHLIGHTS

6 Total Units: 3 upgraded mobile homes (3/2 each; sizes: 784 SF, 784 SF, and 1080 SF) and 3 furnished RVs (1x 2/2, 2x 1/1).

**Income-Producing:** Mobile homes occupied under long-term rental contracts.