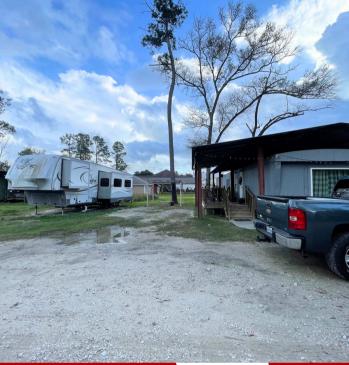

- 3 beautifully upgraded mobile homes (each with 3 bedrooms and 2 bathrooms), offering modern kitchens, stylish bathrooms, and comfortable bedrooms.
- 3 RV units, including one 2-bedroom, 2-bathroom RV and two 1-bedroom, 1-bathroom RVs, all fully furnished for convenience.

The lot is clean and well-maintained, covered with crushed concrete, and fully fenced for added security. The mobile homes are currently occupied with long-term contracts, providing immediate income potential.

#### PROPERTY HIGHLIGHTS

6 Total Units: 3 upgraded mobile homes (3/2 each; sizes: 784 SF, 784 SF, and 1080 SF) and 3 furnished RVs (1x 2/2, 2x 1/1).

**Income-Producing:** Mobile homes occupied under long-term rental contracts.