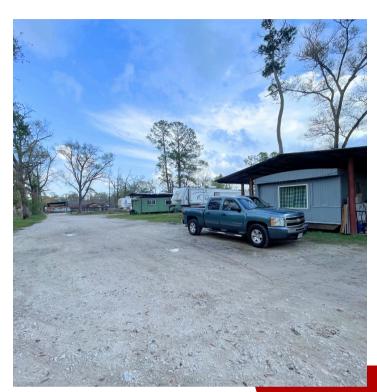

The lot is clean and well-maintained, covered with crushed concrete, and fully fenced for added security. The mobile homes are currently occupied with long-term contracts, providing immediate income potential.

Prime Location: Minutes from Beaumont Highway and Bridle Path Dr, Houston.

Spacious Lot: 43,556 sqft, fully fenced, clean, and covered with crushed concrete.

**Expansion Potential:** Room to add 2–3 additional units, increasing the return on investment.