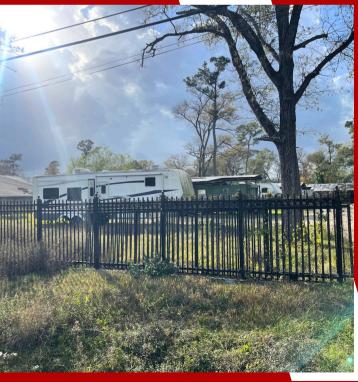

- 3 beautifully upgraded mobile homes (each with 3 bedrooms and 2 bathrooms), offering modern kitchens, stylish bathrooms, and comfortable bedrooms.
- 3 RV units, including one 2-bedroom, 2-bathroom RV and two 1-bedroom, 1-bathroom RVs, all fully furnished for convenience.

The lot is clean and well-maintained, covered with crushed concrete, and fully fenced for added security. The mobile homes are currently occupied with long-term contracts, providing immediate income potential.

#### PROPERTY HIGHLIGHTS

6 Total Units: 3 upgraded mobile homes (3/2 each; sizes: 784 SF, 784 SF, and 1080 SF) and 3 furnished RVs (1x 2/2, 2x 1/1).

**Income-Producing:** Mobile homes occupied under long-term rental contracts.