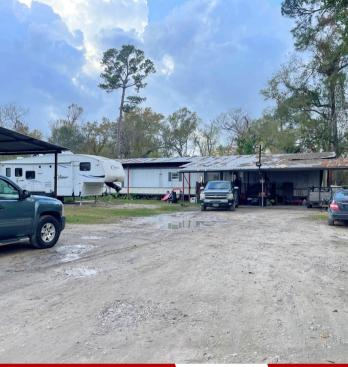

- 3 beautifully upgraded mobile homes (each with 3 bedrooms and 2 bathrooms), offering modern kitchens, stylish bathrooms, and comfortable bedrooms.
- 3 RV units, including one 2-bedroom, 2-bathroom RV and two 1-bedroom, 1-bathroom RVs, all fully furnished for convenience.

#### PROPERTY HIGHLIGHTS

6 Total Units: 3 upgraded mobile homes (3/2 each; sizes: 784 SF, 784 SF, and 1080 SF) and 3 furnished RVs (1x 2/2, 2x 1/1).

**Income-Producing:** Mobile homes occupied under long-term rental contracts.