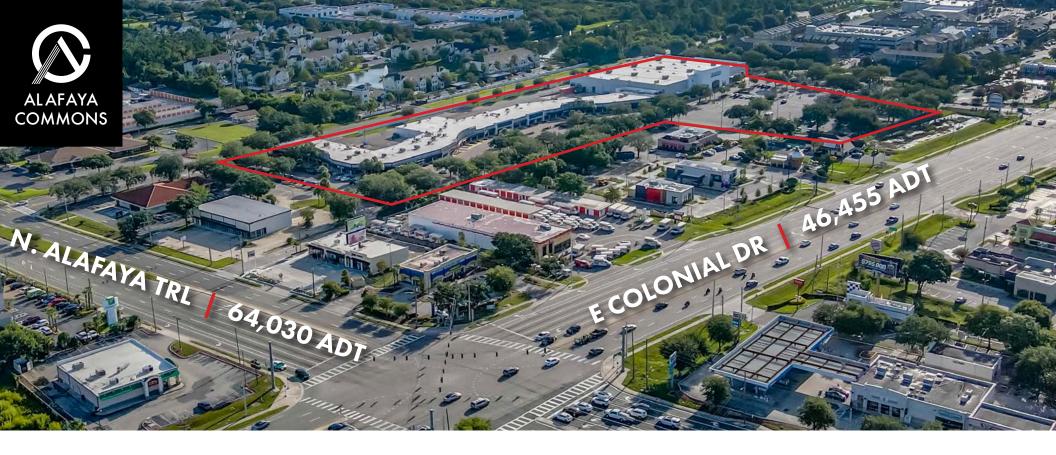

#### **ALAFAYA COMMONS**

Alafaya Commons is a destination retail shopping center located at the northeast corner of Alafaya Trail and Colonial Drive (SR 50), a major east-west thoroughfare through the City of Orlando. With multiple suites in different size ranges available, the suites have the flexibility to be converted to fit the needs of retailers or office users. Anchored by Academy Sports and Youfit Gyms, this center is positioned to serve the University of Central Florida students and the surrounding East Orlando neighborhoods

#### **HIGHLIGHTS**

- Recently updated Shopping Center anchored by Academy Sports, Youfit, Taco Bell & Popeyes
- Right next to the University of Central Florida, the largest University in the country with 69,525 students
- Multiple points of ingress/egress along Alafaya & Colonial
- Close Proximity to UCF developments Surrounded by 35,400 purpose build student beds.
- Strong Household Demographics 29,548 Households with an average income of \$73,781 within a 3-mile radius
- Close to..
  - 408 Expressway on Colonial or Alafaya (1mi)
  - Waterford Lakes & Waterford Towers (1Mi)
  - Research Parkway (2mi)
  - University of Central Florida (2Mi)

# Aerial Photographs

11843 YouFit

11873 Goodfellas Pizzaria

11875 Junior Columbian Burger

11881 Orange County Health & Family

11887 2,748 SF Available

11903 Siam Garden Thai

11905 JIBEICHUAN

11907 Salon Centric

11909 Fable Coffee Co.

11911 FX Nail Salon

11913 Tan Cha Boba

11917 Stop Barber Shop

11919 Canine Luxury Boutique

11921 2,550 SF Available

11925 Saku Sauna & Massage

11927 Advance America

11929 Salon Lofts

11931 H&R Block

11955 Academy Sports