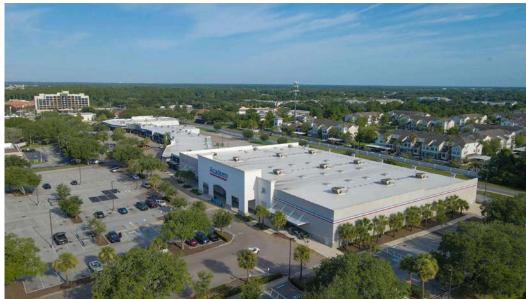

#### **ALAFAYA COMMONS**

Alafaya Commons is a destination retail shopping center located at the northeast corner of Alafaya Trail and Colonial Drive (SR 50), a major east-west thoroughfare through the City of Orlando. With multiple suites in different size ranges available, the suites have the flexibility to be converted to fit the needs of retailers or office users. Anchored by Academy Sports and Youfit Gyms, this center is positioned to serve the University of Central Florida students and the surrounding East Orlando neighborhoods

#### **HIGHLIGHTS**

- Recently updated Shopping Center anchored by Academy Sports, Youfit, Taco Bell & Popeyes
- Right next to the University of Central Florida, the largest University in the country with 69,525 students
- Multiple points of ingress/egress along Alafaya & Colonial
- Close Proximity to UCF developments Surrounded by 35,400 purpose build student beds.
- Strong Household Demographics 29,548 Households with an average income of \$73,781 within a 3-mile radius
- Close to..
  - 408 Expressway on Colonial or Alafaya (1mi)
  - Waterford Lakes & Waterford Towers (1Mi)
  - Research Parkway (2mi)
  - University of Central Florida (2Mi)