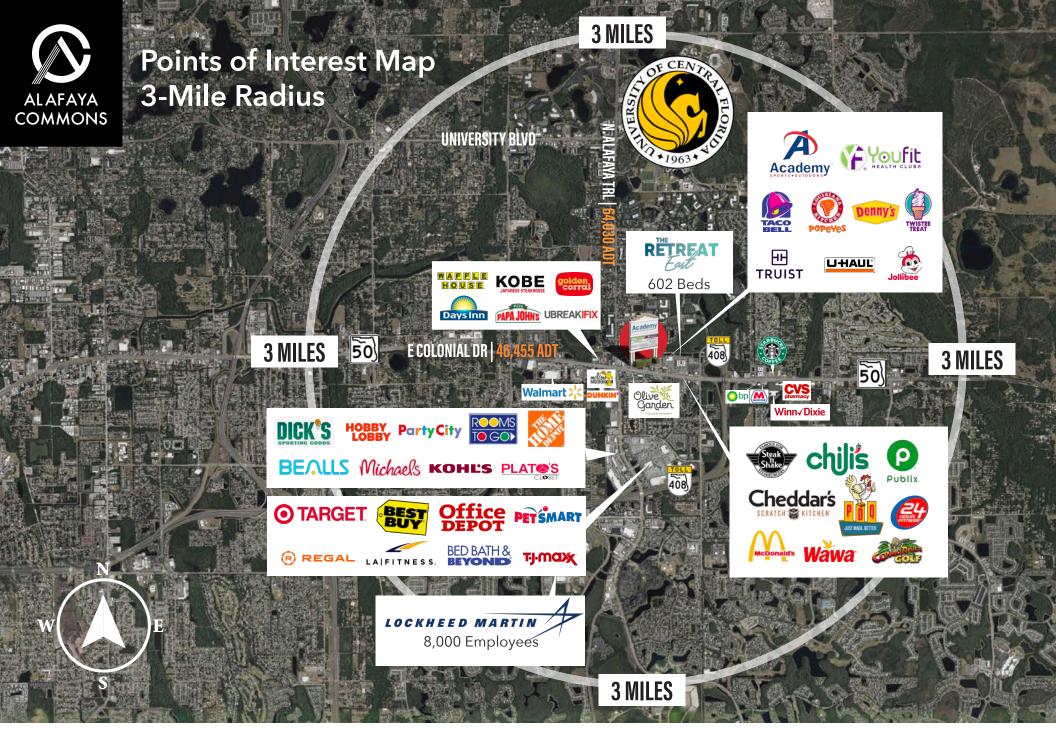

#### **HIGHLIGHTS**

- Recently updated Shopping Center anchored by Academy Sports, Youfit, Taco Bell & Popeyes
- Right next to the University of Central Florida, the largest University in the country with 69,525 students
- Multiple points of ingress/egress along Alafaya & Colonial
- Close Proximity to UCF developments Surrounded by 35,400 purpose build student beds.
- Strong Household Demographics 29,548 Households with an average income of \$73,781 within a 3-mile radius
- Close to..
  - 408 Expressway on Colonial or Alafaya (1mi)
  - Waterford Lakes & Waterford Towers (1Mi)
  - Research Parkway (2mi)
  - University of Central Florida (2Mi)