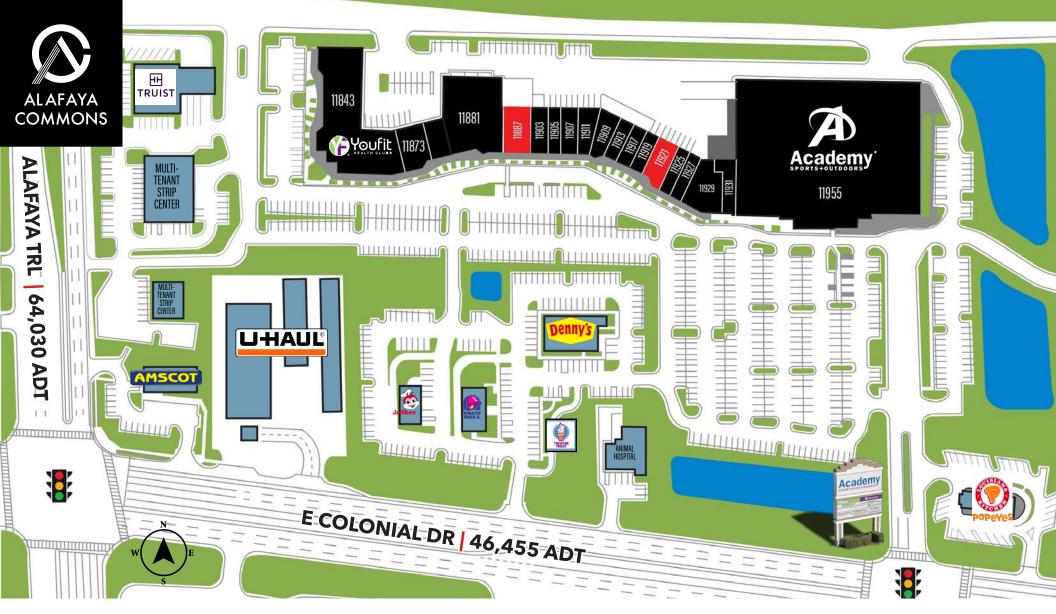

# Aerial Photographs

11843 YouFit

11873 Goodfellas Pizzaria

11875 Junior Columbian Burger

11881 Orange County Health & Family

11887 2,748 SF Available

11903 Siam Garden Thai

11905 JIBEICHUAN

11907 Salon Centric

11909 Fable Coffee Co.

11911 FX Nail Salon

11913 Tan Cha Boba

11917 Stop Barber Shop

11919 Canine Luxury Boutique

11921 2,550 SF Available

11925 Saku Sauna & Massage

11927 Advance America

11929 Salon Lofts

11931 H&R Block

11955 Academy Sports