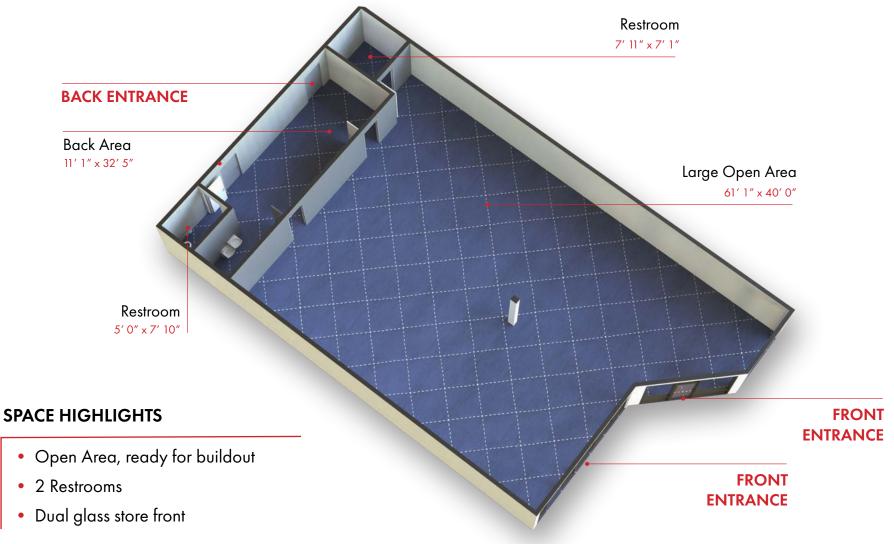

### Suite 11921 ±2,550 SF

Ideal for Retail/Office | TI Available | Available now

### Suite 11887 | ±2,748 SF

Ideal for Retail/Office | TI Available | Available Now

4 Acre Commercial Real Estate (4 Acre) does not represent or warranty the accuracy of the information contained herein. Such information has been given to 4 Acre by the owner of the property or obtained from other sources deemed reliable. 4 Acre has no reason to doubt its accuracy, but does not guarantee it. The reviewer(s) of this document is encouraged to perform their own research for their own purposes to verify the dependability of the information being reviewed. All information should be verified by reviewer(s) prior to purchase or lease. Unless otherwise noted, the property is being offered as-is, where is, with all faults. This information represents the proprietary work product of 4 Acre Realty, LLC and may not be copied, reproduced, modified, distributed, published, transmitted, or otherwise disclosed without the express written consent of 4 Acre Realty, LLC.