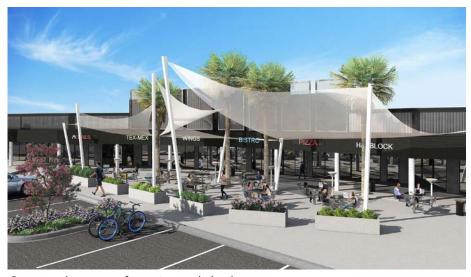

> Overhead site plan of the expanded walkway/courtyard concept

Courtyard concept featuring sail shades