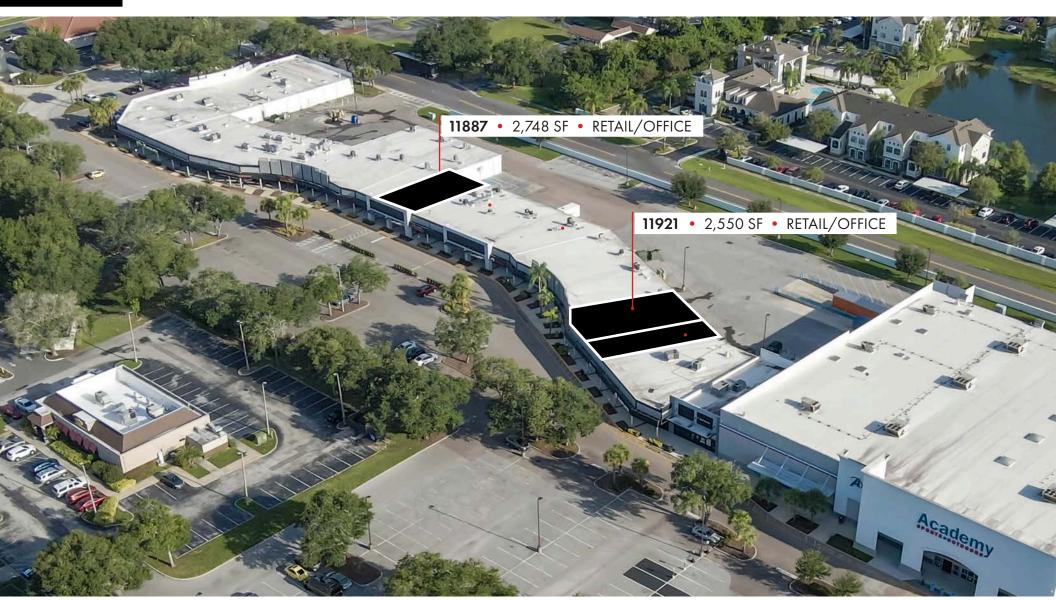

## Available Suites $|\pm 2,550 \text{ to } \pm 2,748 \text{ SF}$

### Suite 11921 ±2,550 SF

Ideal for Retail/Office | TI Available | Available now

### Suite 11887 | ±2,748 SF

Ideal for Retail/Office | TI Available | Available Now

4 Acre Commercial Real Estate (4 Acre) does not represent or warranty the accuracy of the information contained herein. Such information has been given to 4 Acre by the owner of the property or obtained from other sources deemed reliable. 4 Acre has no reason to doubt its accuracy, but does not guarantee it. The reviewer(s) of this document is encouraged to perform their own research for their own purposes to verify the dependability of the information being reviewed. All information should be verified by reviewer(s) prior to purchase or lease. Unless otherwise noted, the property is being offered as-is, where is, with all faults. This information represents the proprietary work product of 4 Acre Realty, LLC and may not be copied, reproduced, modified, distributed, published, transmitted, or otherwise disclosed without the express written consent of 4 Acre Realty, LLC.