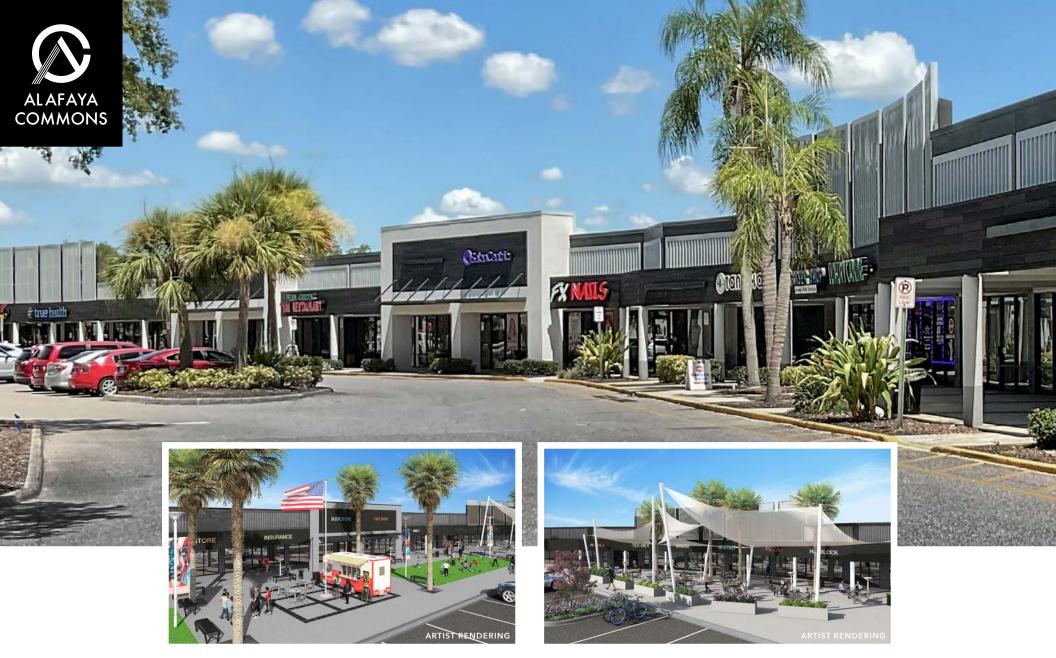

#### **ALAFAYA COMMONS**

Alafaya Commons is a destination retail shopping center located at the northeast corner of Alafaya Trail and Colonial Drive (SR 50), a major east-west thoroughfare through the City of Orlando. With multiple suites in different size ranges available, the suites have the flexibility to be converted to fit the needs of retailers or office users. Anchored by Academy Sports and Youfit Gyms, this center is positioned to serve the University of Central Florida students and the surrounding East Orlando neighborhoods

#### **HIGHLIGHTS**

- Recently updated Shopping Center anchored by Academy Sports, Youfit, Taco Bell & Popeyes
- Right next to the University of Central Florida, the largest University in the country with 69,525 students
- Multiple points of ingress/egress along Alafaya & Colonial
- Close Proximity to UCF developments Surrounded by 35,400 purpose build student beds.
- Strong Household Demographics 29,548 Households with an average income of \$73,781 within a 3-mile radius
- Close to..
  - 408 Expressway on Colonial or Alafaya (1mi)
  - Waterford Lakes & Waterford Towers (1Mi)
  - Research Parkway (2mi)
  - University of Central Florida (2Mi)

## Conceptual Renderings

View of courtyard concept featuring new amenity opportunities

For more information or details on future development at Alafaya Commons, contact Nick Fouraker at 407.601.1466 or Garrett Gleiter at 407.539.4514