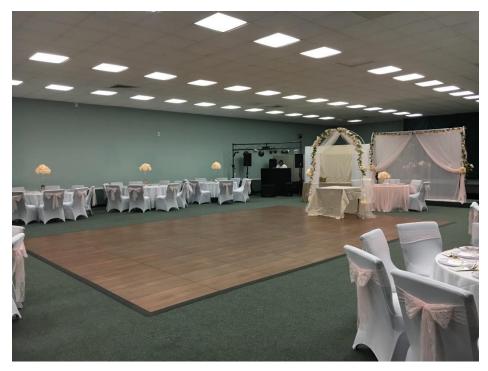

### FLOOR 1:

- Ballroom/Sanctuary Seats 375 ± people
- Second Sanctuary Seats 65 ± people
- 2 Offices
- Kitchen
- Large Room
- Several Storage Rooms
- Bathrooms Handicapped accessible
- Handicapped Chair Lift

#### FLOOR 2:

- Sanctuary for 175± people
- Storage Room