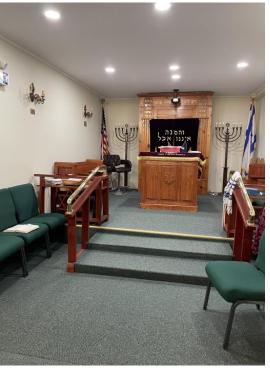

### FLOOR 1:

- Ballroom/Sanctuary Seats 375 ± people
- Second Sanctuary Seats 65 ± people
- 2 Offices
- Kitchen
- Large Room
- Several Storage Rooms
- Bathrooms Handicapped accessible
- Handicapped Chair Lift

#### FLOOR 2:

- Sanctuary for 175± people
- Storage Room