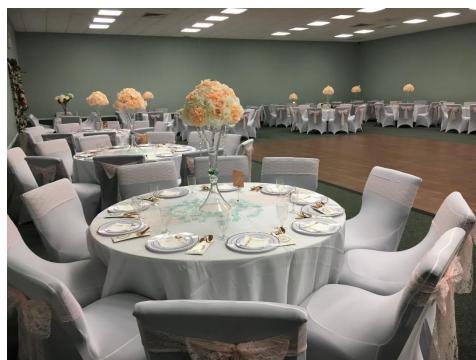

### FLOOR 1:

- Ballroom/Sanctuary Seats 375 ± people
- Second Sanctuary Seats 65 ± people
- 2 Offices
- Kitchen
- Large Room
- Several Storage Rooms
- Bathrooms Handicapped accessible
- Handicapped Chair Lift

#### FLOOR 2:

- Sanctuary for 175± people
- Storage Room