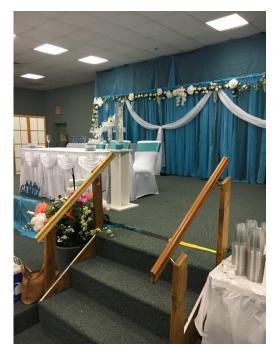

### FLOOR 1:

- Ballroom/Sanctuary Seats 375 ± people
- Second Sanctuary Seats 65 ± people
- 2 Offices
- Kitchen
- Large Room
- Several Storage Rooms
- Bathrooms Handicapped accessible
- Handicapped Chair Lift

#### FLOOR 2:

- Sanctuary for 175± people
- Storage Room