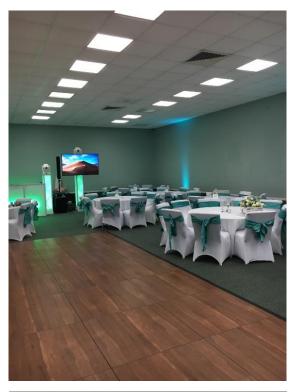

### FLOOR 1:

- Ballroom/Sanctuary Seats 375 ± people
- Second Sanctuary Seats 65 ± people
- 2 Offices
- Kitchen
- Large Room
- Several Storage Rooms
- Bathrooms Handicapped accessible
- Handicapped Chair Lift