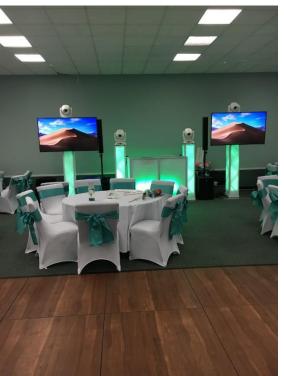

### FLOOR 1:

- Ballroom/Sanctuary Seats 375 ± people
- Second Sanctuary Seats 65 ± people
- 2 Offices
- Kitchen
- Large Room
- Several Storage Rooms
- Bathrooms Handicapped accessible
- Handicapped Chair Lift