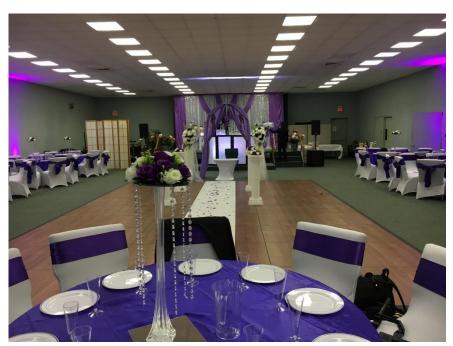

### FLOOR 1:

- Ballroom/Sanctuary Seats 375 ± people
- Second Sanctuary Seats 65 ± people
- 2 Offices
- Kitchen
- Large Room
- Several Storage Rooms
- Bathrooms Handicapped accessible
- Handicapped Chair Lift

#### FLOOR 2:

- Sanctuary for 175± people
- Storage Room