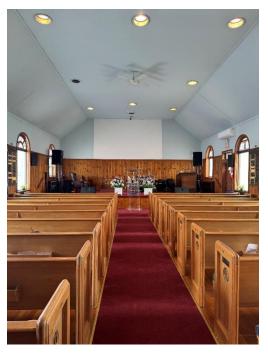

### FLOOR 1:

- Ballroom/Sanctuary Seats 375 ± people
- Second Sanctuary Seats 65 ± people
- 2 Offices
- Kitchen
- Large Room
- Several Storage Rooms
- Bathrooms Handicapped accessible
- Handicapped Chair Lift