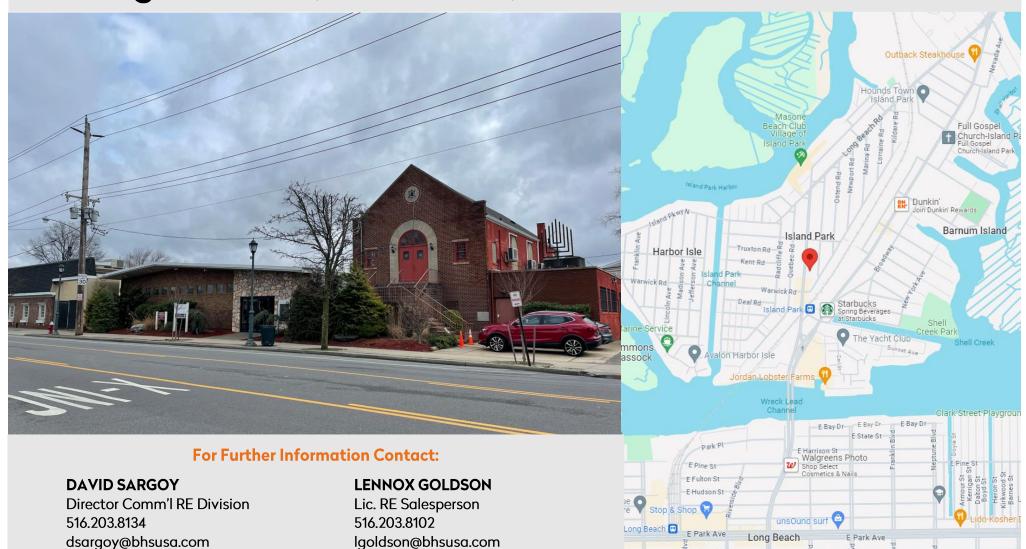

# For Sale

Brown Bold Harris Honest Stevens Smart

Prime Church Building – Ideal For Religion, School or Retail

# 191 Long Beach Rd, Island Park, New York 11558

#### **LOCATION:**

191 Long Beach Rd, Island Park, N.Y. 11558 Section 43, Block 47, Lot 15-22