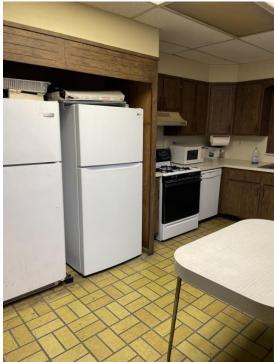

### FLOOR 1:

- Ballroom/Sanctuary Seats 375 ± people
- Second Sanctuary Seats 65 ± people
- 2 Offices
- Kitchen
- Large Room
- Several Storage Rooms
- Bathrooms Handicapped accessible
- Handicapped Chair Lift