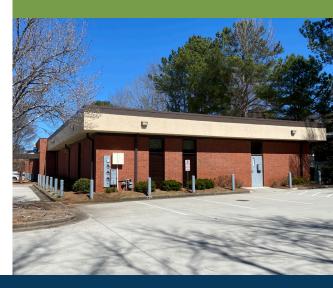

## Medical and Professional Office Space Available

3885 Medical Park Drive. is offering 3,000 square feet of raw space with DaVita Dialysis as neighboring tenant in the building. The suite offers ample parking and phenomenal signage with a lighted brick monument sign off Mulkey Road.

## **Property Highlights**

- · Great accessibility off Medical Park Drive
- 0.19± miles from Wellstar Cobb Hospital
- Strong medical submarket
- Ample parking 18 spaces
- Listing Price: \$17/sf, Net
- Term: Negotiable
- Zoning: 0&I