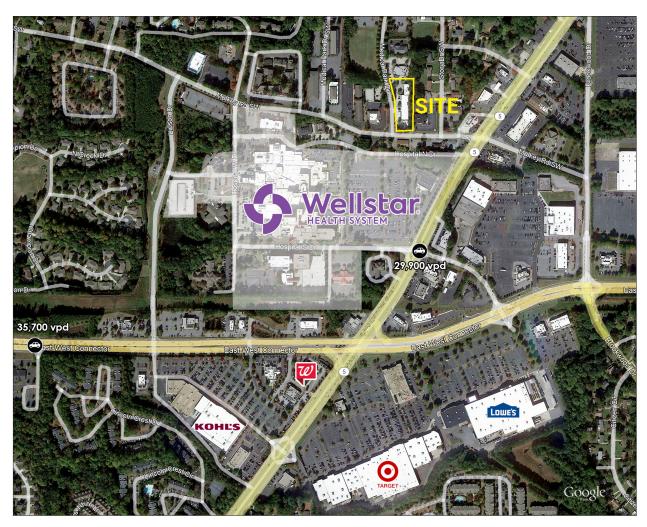

## Medical and Professional Office Space Available

3885 Medical Park Drive. is offering 3,000 square feet of raw space with DaVita Dialysis as neighboring tenant in the building. The suite offers ample parking and phenomenal signage with a lighted brick monument sign off Mulkey Road.

## **Property Highlights**

- · Great accessibility off Medical Park Drive
- 0.19± miles from Wellstar Cobb Hospital
- Strong medical submarket
- Ample parking 18 spaces
- Listing Price: \$17/sf, Net
- Term: Negotiable
- Zoning: 0&I