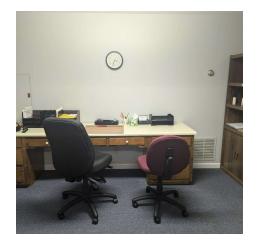

#### PROPERTY DESCRIPTION

This two-story office building's floorplan offers ample opportunity for tenant configurations. One first-floor space, currently occupied by a holistic healthcare group, consists of a reception area, lab room, multiple private spaces/exam rooms, one half bath, and an office. A second first-floor space has been renovated as a yoga studio with high ceilings, two large open rooms, a gathering room, one half-bath, and one full bath. On the second floor you will find multiple offices and meeting spaces, two half baths and a large breakroom/kitchenette.