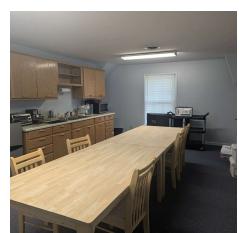

#### PROPERTY DESCRIPTION

This two-story office building's floorplan offers ample opportunity for tenant configurations. One first-floor space, currently occupied by a holistic healthcare group, consists of a reception area, lab room, multiple private spaces/exam rooms, one half bath, and an office. A second first-floor space has been renovated as a yoga studio with high ceilings, two large open rooms, a gathering room, one half-bath, and one full bath. On the second floor you will find multiple offices and meeting spaces, two half baths and a large breakroom/kitchenette.