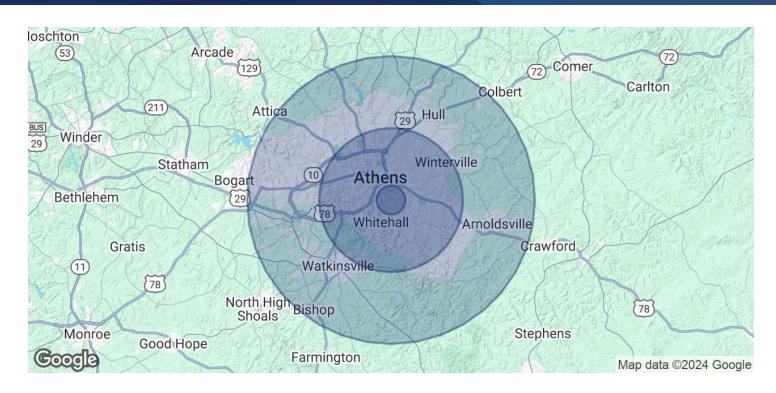

#### LOCATION DESCRIPTION

Located in East Athens-Clarke County on Research Drive between Barnett Shoals Drive and College Station Road, this property sits in a small office complex near several apartment complexes, subdivisions, retail centers, and UGA Veterinary Teaching Hospital. Approximately a 5-minute drive from two different Loop-10 ramps, and UGA's East Campus.

## 555 RESEARCH DR

555 Research Dr Athens, GA 30605

**Roby Redwine** (706)207-2942

555 Research Dr Athens, GA 30605

| POPULATION           | 1 MILE   | 5 MILES   | 10 MILES  |
|----------------------|----------|-----------|-----------|
| Total Population     | 8,183    | 93,292    | 165,983   |
| Average Age          | 30.4     | 31.1      | 34.3      |
| Average Age (Male)   | 28.8     | 29.8      | 32.7      |
| Average Age (Female) | 32.6     | 32.7      | 36.3      |
| HOUSEHOLDS & INCOME  | 1 MILE   | 5 MILES   | 10 MILES  |
| Total Households     | 4,219    | 39,326    | 68,754    |
| # of Persons per HH  | 1.9      | 2.4       | 2.4       |
| Average HH Income    | \$41,897 | \$62,402  | \$68,609  |
| Average House Value  | \$99,275 | \$191,736 | \$194,845 |