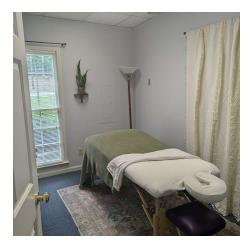

#### PROPERTY DESCRIPTION

This two-story office building's floorplan offers ample opportunity for tenant configurations. One first-floor space, currently occupied by a holistic healthcare group, consists of a reception area, lab room, multiple private spaces/exam rooms, one half bath, and an office. A second first-floor space has been renovated as a yoga studio with high ceilings, two large open rooms, a gathering room, one half-bath, and one full bath. On the second floor you will find multiple offices and meeting spaces, two half baths and a large breakroom/kitchenette.