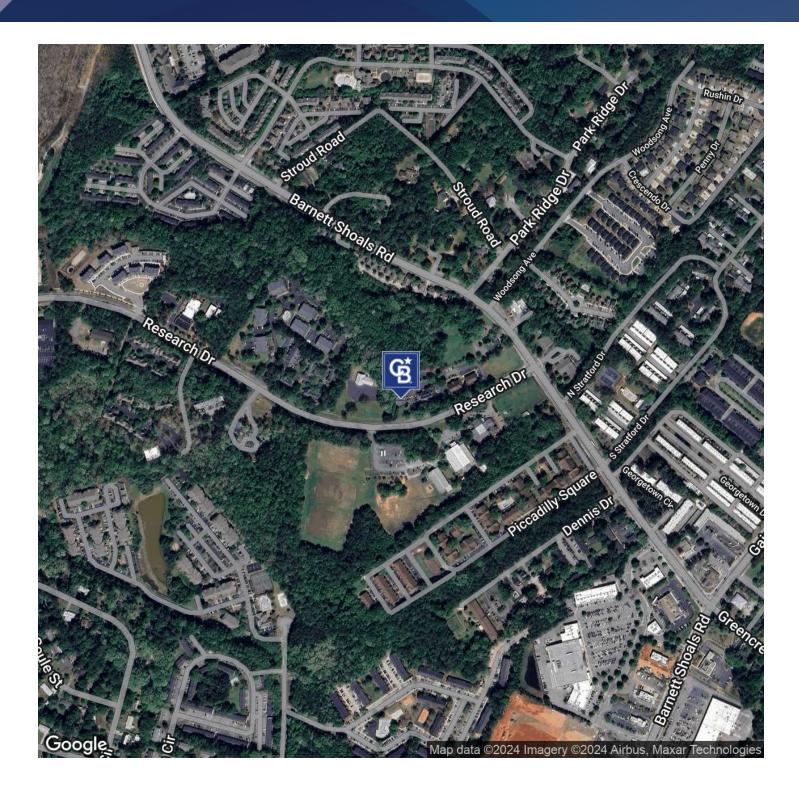

#### LOCATION DESCRIPTION

Located in East Athens-Clarke County on Research Drive between Barnett Shoals Drive and College Station Road, this property sits in a small office complex near several apartment complexes, subdivisions, retail centers, and UGA Veterinary Teaching Hospital. Approximately a 5-minute drive from two different Loop-10 ramps, and UGA's East Campus.