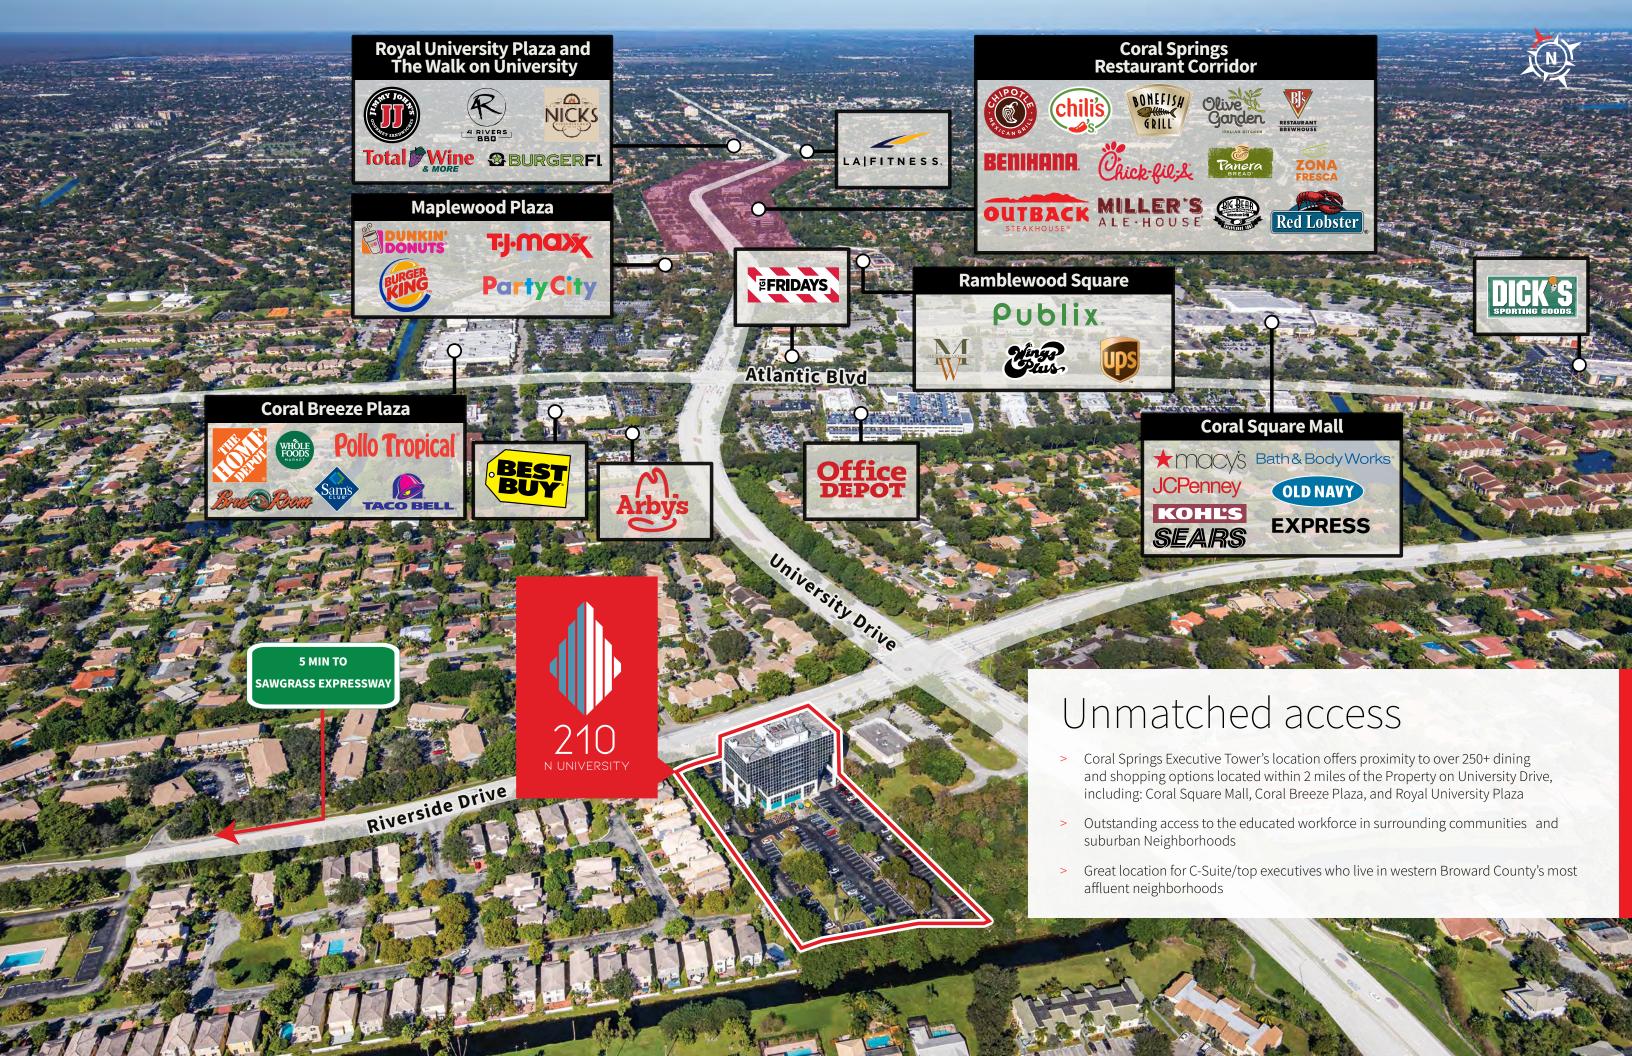

## Undeniably Unique Coral Springs Executive Tower

210 N University Drive, Coral Springs, FL

**Class A Office Space for Lease** 