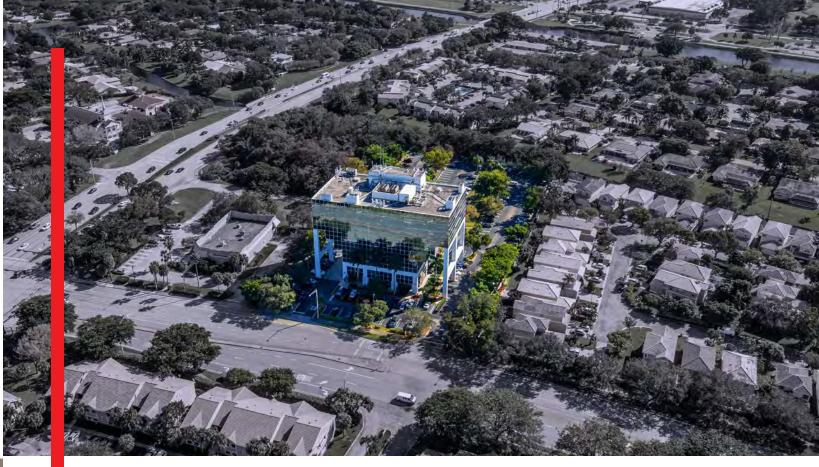

## The most recognizable asset with the best visibility

Iconic architectural **'upside-down'** design makes the Property the most recognizable office building in Coral Springs and recent cosmetic renovations combined with meticulous upkeep has kept 210 N University competing with the top-tier buildings in the submarket.