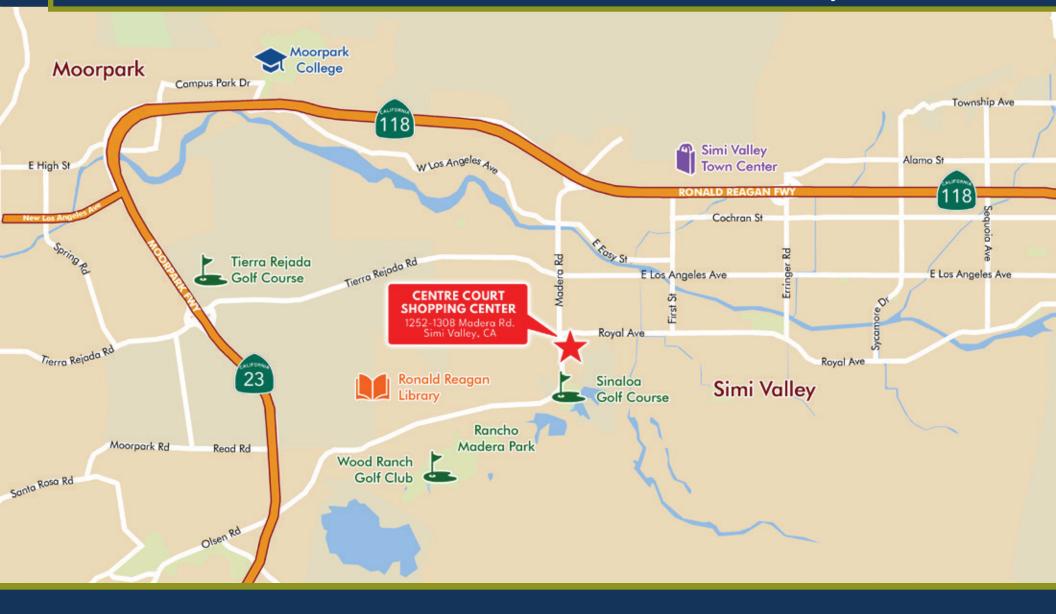

#### **HIGHLIGHTS**

- Major Tenants Include High Performing Albertson's, 24 Hour Fitness, Chase Bank, The UPS Store, Fire Island Grill, Jamba Juice, Papa John's, Carl's Jr and More!
- **Blocks from Los Angeles Avenue**
- Close to Dense Residential Development
- Minutes from California Hwy 23 and Hwy 118
- Minutes from Ronald Reagan Library

#### TRAFFIC COUNTS:

Madera Rd: 40,000 CPD Royal Ave: 25,000 CPD

Heavy Daily Traffic Going to Work & Going Home