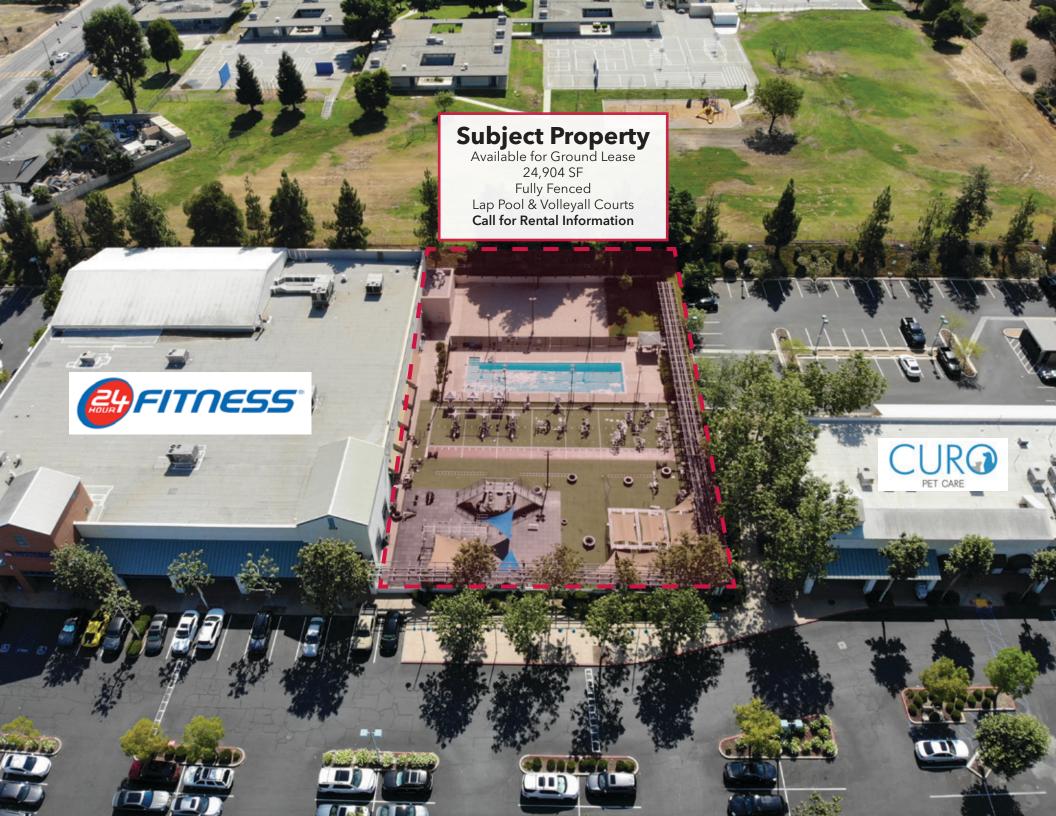

# UNIQUE GROUND LEASE OPPORTUNITY

# CENTRE COURT - 1252-1308 Madera Road, Simi Valley, CA 93065