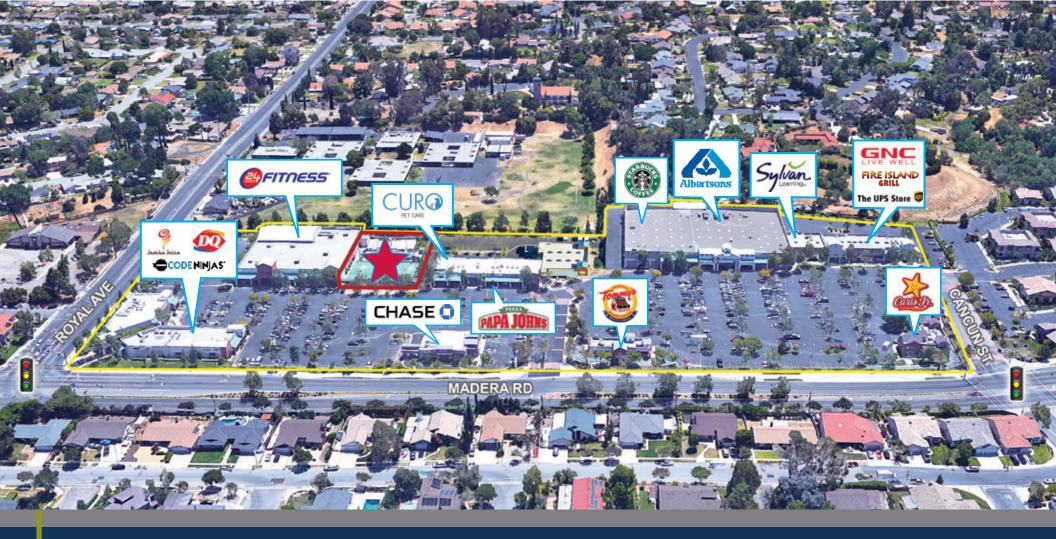

#### **HIGHLIGHTS**

- Major Tenants Include High Performing Albertson's, 24 Hour Fitness, Chase Bank, The UPS Store, Fire Island Grill, Jamba Juice, Papa John's, Carl's Jr and More!
- **Blocks from Los Angeles Avenue**
- Close to Dense Residential Development
- Minutes from California Hwy 23 and Hwy 118
- Minutes from Ronald Reagan Library