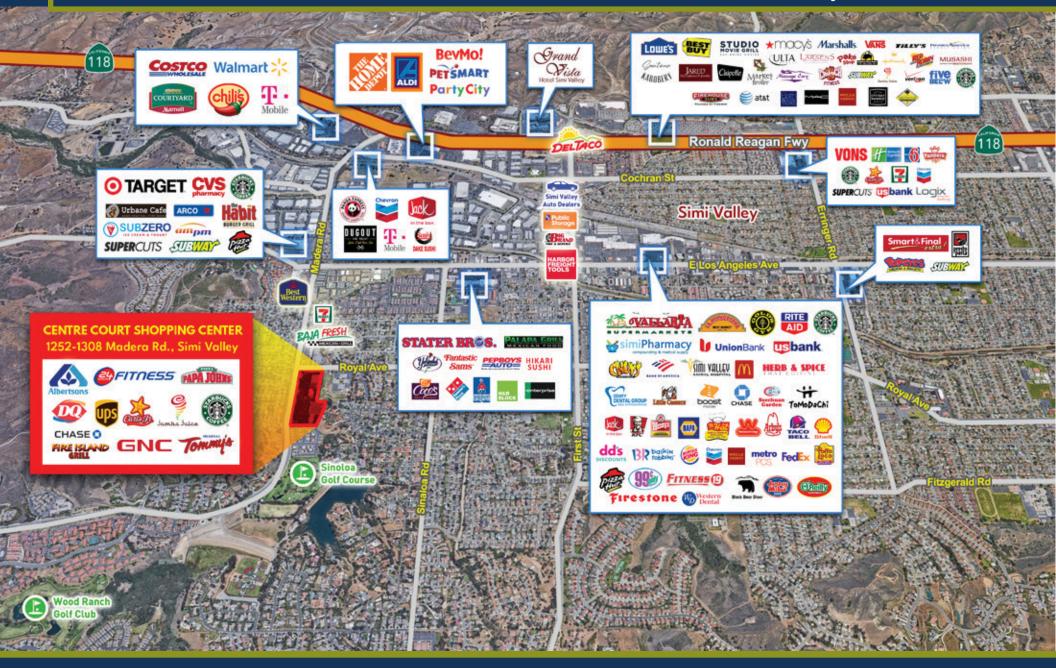

#### **HIGHLIGHTS**

- Major Tenants Include High Performing Albertson's, 24 Hour Fitness, Chase Bank, The UPS Store, Fire Island Grill, Jamba Juice, Papa John's, Carl's Jr and More!
- **Blocks from Los Angeles Avenue**
- Close to Dense Residential Development
- Minutes from California Hwy 23 and Hwy 118
- Minutes from Ronald Reagan Library