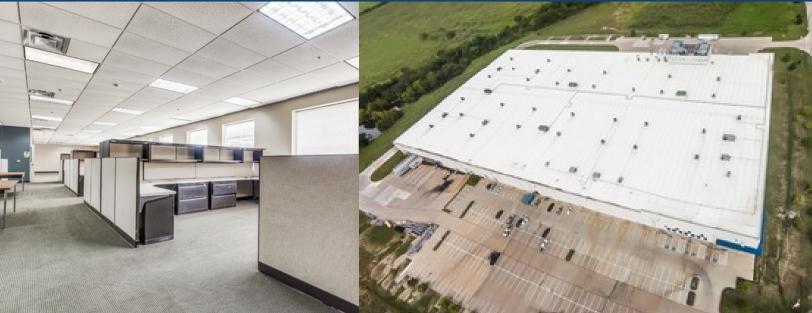

#### Property Highlights:

- Class A Facility
- 16,721 SF Office
- 104,481 SF Climate Controlled Warehouse
- 32' Clear Height
- 50'x44' Typical Column Spacing
- 18 Loading Doors with Full Dock Packages; 1 Drive In
- 296 Car Parks
- T-5 Lighting
- ESFR
- Heavy Power (12,000 Amps)
- Building expandable to 435,000 SF to accommodate growth

#### Property Overview

Built in 2007 by KDC Real Estate Development (Contractor: Cadence McShane) to gold standard fundamentals for National Envelope, 601 NATIONAL DRIVE is a state-of-the-art industrial facility consisting of 315,000 SF of warehouse, manufacturing and office area. The project includes 32 foot clear height, cross-dock configuration, 18 dock-high loading doors, and 296 parking spaces. The Property is strategically located in Ennis, Texas, part of the Outlying Ellis County Industrial Submarket, providing convenient access to the Dallas/Ft. Worth metro area and the DFW International Airport just 35 miles away via Interstate 45.