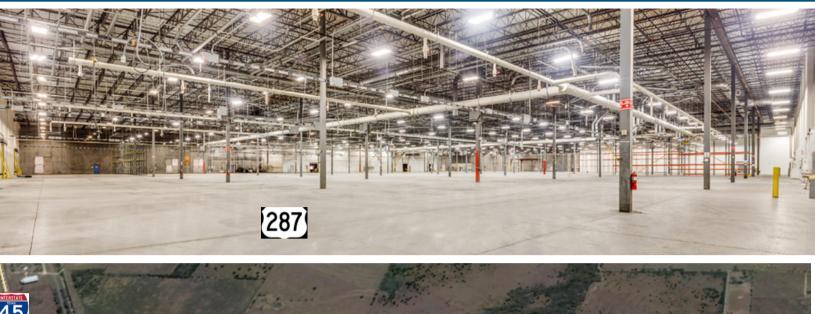

#### Property Highlights:

- Class A Facility
- 16,721 SF Office
- 104,481 SF Climate Controlled Warehouse
- 32' Clear Height
- 50'x44' Typical Column Spacing
- 18 Loading Doors with Full Dock Packages; 1 Drive In
- 296 Car Parks
- T-5 Lighting
- ESFR
- Heavy Power (12,000 Amps)
- Building expandable to 435,000 SF to accommodate growth