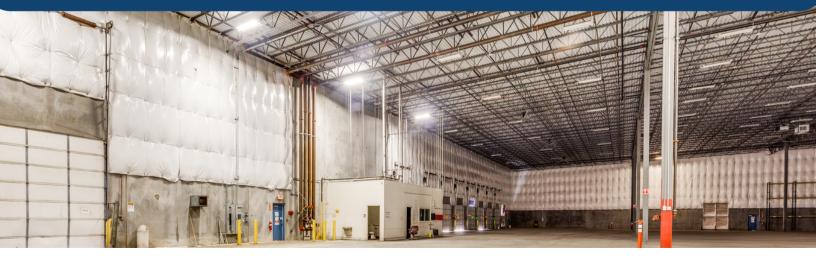

#### Property Highlights:

- Class A Facility
- 16,721 SF Office
- 104,481 SF Climate Controlled Warehouse
- 32' Clear Height
- 50'x44' Typical Column Spacing
- 18 Loading Doors with Full Dock Packages; 1 Drive In
- 296 Car Parks
- T-5 Lighting
- ESFR
- Heavy Power (12,000 Amps)
- Building expandable to 435,000 SF to accommodate growth

#### Property Overview

Built in 2007 by KDC Real Estate Development (Contractor: Cadence McShane) to gold standard fundamentals for National Envelope, 601 NATIONAL DRIVE is a state-of-the-art industrial facility consisting of 315,000 SF of warehouse, manufacturing and office area. The project includes 32 foot clear height, cross-dock configuration, 18 dock-high loading doors, and 296 parking spaces. The Property is strategically located in Ennis, Texas, part of the Outlying Ellis County Industrial Submarket, providing convenient access to the Dallas/Ft. Worth metro area and the DFW International Airport just 35 miles away via Interstate 45.