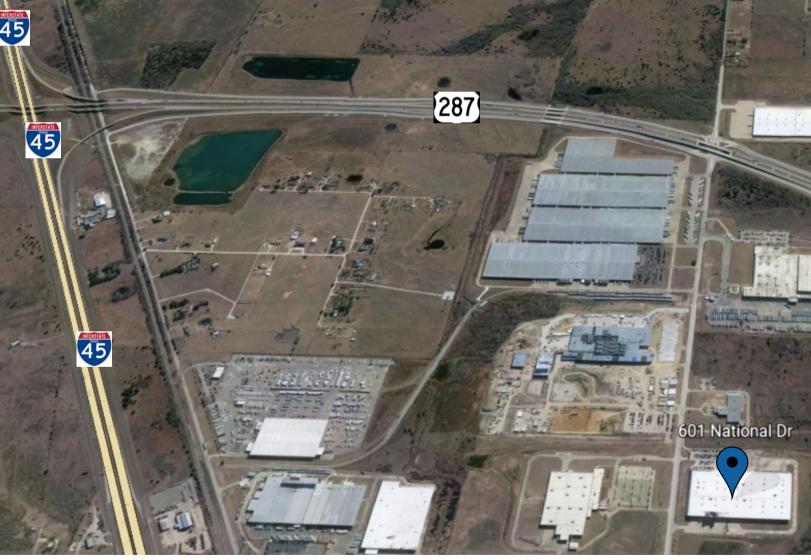

#### Property Overview

Built in 2007 by KDC Real Estate Development (Contractor: Cadence McShane) to gold standard fundamentals for National Envelope, 601 NATIONAL DRIVE is a state-of-the-art industrial facility consisting of 315,000 SF of warehouse, manufacturing and office area. The project includes 32 foot clear height, cross-dock configuration, 18 dock-high loading doors, and 296 parking spaces. The Property is strategically located in Ennis, Texas, part of the Outlying Ellis County Industrial Submarket, providing convenient access to the Dallas/Ft. Worth metro area and the DFW International Airport just 35 miles away via Interstate 45.