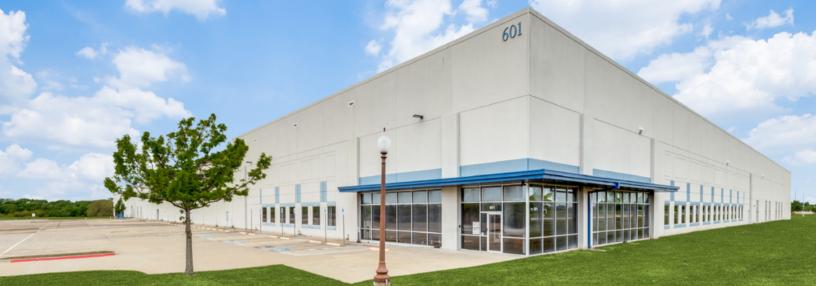

### 601 NATIONAL DR ENNIS, TEXAS 75119

#### Property Overview

Built in 2007 by KDC Real Estate Development (Contractor: Cadence McShane) to gold standard fundamentals for National Envelope, 601 NATIONAL DRIVE is a state-of-the-art industrial facility consisting of 315,000 SF of warehouse, manufacturing and office area. The project includes 32 foot clear height, cross-dock configuration, 18 dock-high loading doors, and 296 parking spaces. The Property is strategically located in Ennis, Texas, part of the Outlying Ellis County Industrial Submarket, providing convenient access to the Dallas/Ft. Worth metro area and the DFW International Airport just 35 miles away via Interstate 45.