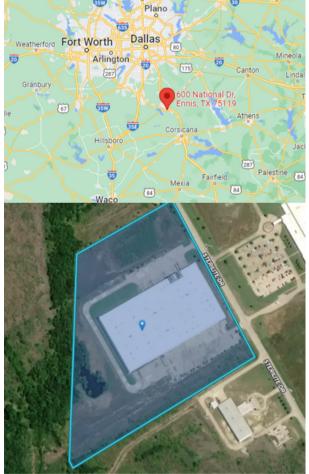

#### Property Overview

Built in 2007 by KDC Real Estate Development (Contractor: Cadence McShane) to gold standard fundamentals for National Envelope, 601 NATIONAL DRIVE is a state-of-the-art industrial facility consisting of 315,000 SF of warehouse, manufacturing and office area. The project includes 32 foot clear height, cross-dock configuration, 18 dock-high loading doors, and 296 parking spaces. The Property is strategically located in Ennis, Texas, part of the Outlying Ellis County Industrial Submarket, providing convenient access to the Dallas/Ft. Worth metro area and the DFW International Airport just 35 miles away via Interstate 45.