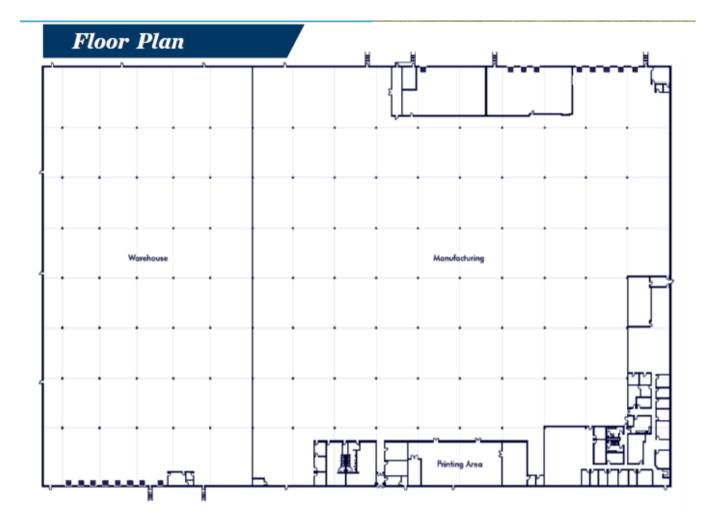

#### Property Highlights:

- Class A Facility
- 16,721 SF Office
- 104,481 SF Climate Controlled Warehouse
- 32' Clear Height
- 50'x44' Typical Column Spacing
- 18 Loading Doors with Full Dock Packages; 1 Drive In
- 296 Car Parks
- T-5 Lighting
- ESFR
- Heavy Power (12,000 Amps)
- Building expandable to 435,000 SF to accommodate growth

#### Property Overview

Built in 2007 by KDC Real Estate Development (Contractor: Cadence McShane) to gold standard fundamentals for National Envelope, 601 NATIONAL DRIVE is a state-of-the-art industrial facility consisting of 315,000 SF of warehouse, manufacturing and office area. The project includes 32 foot clear height, cross-dock configuration, 18 dock-high loading doors, and 296 parking spaces. The Property is strategically located in Ennis, Texas, part of the Outlying Ellis County Industrial Submarket, providing convenient access to the Dallas/Ft. Worth metro area and the DFW International Airport just 35 miles away via Interstate 45.