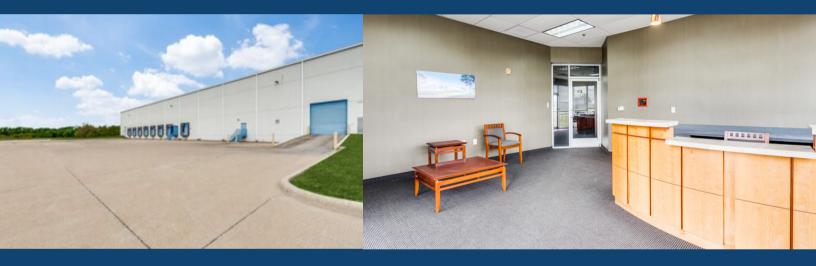

#### Property Highlights:

- Class A Facility
- 16,721 SF Office
- 104,481 SF Climate Controlled Warehouse
- 32' Clear Height
- 50'x44' Typical Column Spacing
- 18 Loading Doors with Full Dock Packages; 1 Drive In
- 296 Car Parks
- T-5 Lighting
- ESFR
- Heavy Power (12,000 Amps)
- Building expandable to 435,000 SF to accommodate growth

#### Property Overview

Built in 2007 by KDC Real Estate Development (Contractor: Cadence McShane) to gold standard fundamentals for National Envelope, 601 NATIONAL DRIVE is a state-of-the-art industrial facility consisting of 315,000 SF of warehouse, manufacturing and office area. The project includes 32 foot clear height, cross-dock configuration, 18 dock-high loading doors, and 296 parking spaces. The Property is strategically located in Ennis, Texas, part of the Outlying Ellis County Industrial Submarket, providing convenient access to the Dallas/Ft. Worth metro area and the DFW International Airport just 35 miles away via Interstate 45.