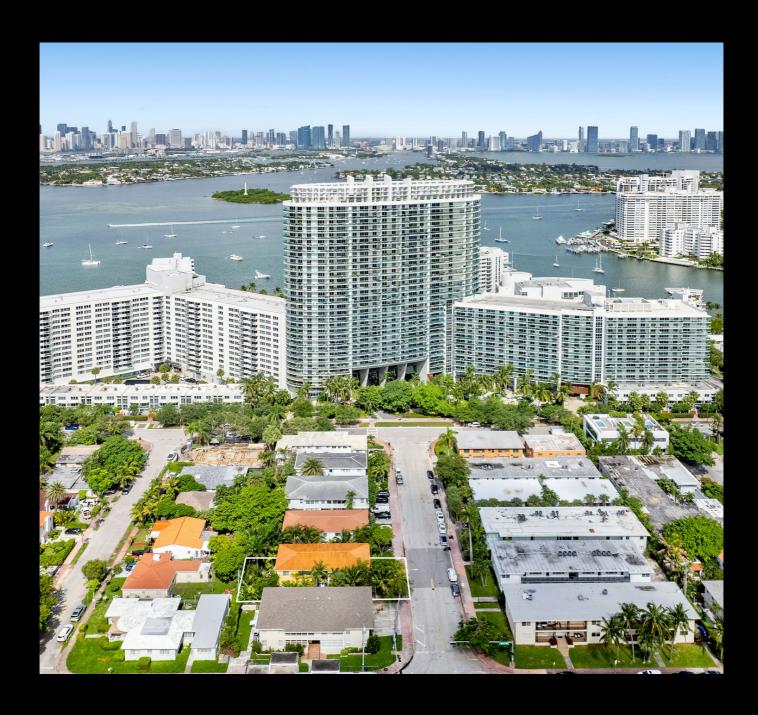

# **1310 15th Street**

Investment Opportunity in the Heart of South Beach! Presenting 1310 15th St, a charming two-story building with 4 units, with potential for increased revenue. Units #1 & 2 are currently rented on a month-to-month basis, providing flexibility for a new owner. Meanwhile, unit #3 is owner occupied and #4 currently vacant. The list price encompasses all units, making it a seamless investment opportunity. Situated on a 5,600 SF lot, the building spans 4,278 SF of living space, providing ample room. Located just blocks away from the beach, Lincoln Road, Espanola Way, and Flamingo Park, tenants can enjoy the vibrant lifestyle South Beach has to offer. Don't miss out on this prime investment in a highly sought-after location!

# Highlights

 Location: 1310 15th St, Miami Beach, FL 33139

(between 15th and West Ave)

Highly desirable neighborhood. Walking distance to the beach, Lincoln Road, Espanola Way, Publix, Whole Foods, Trader Joe's and Flamingo Park with Tennis and Lap Pool