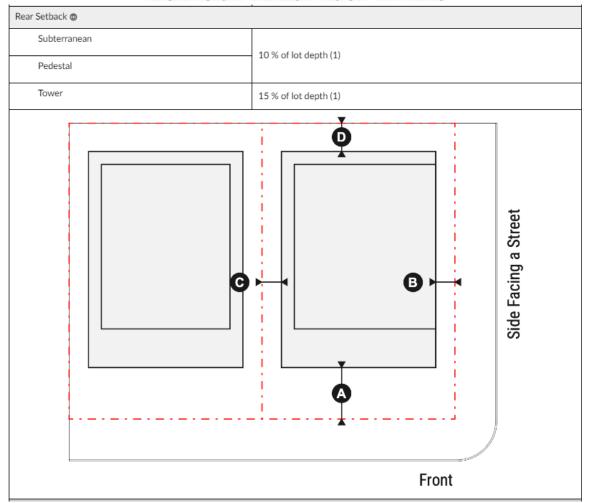

| Activities and Activi |                                                                                                                               |
|--------------------------------------------------------------------------------------------------------------------------------------------------------------------------------------------------------------------------------------------------------------------------------------------------------------------------------------------------------------------------------------------------------------------------------------------------------------------------------------------------------------------------------------------------------------------------------------------------------------------------------------------------------------------------------------------------------------------------------------------------------------------------------------------------------------------------------------------------------------------------------------------------------------------------------------------------------------------------------------------------------------------------------------------------------------------------------------------------------------------------------------------------------------------------------------------------------------------------------------------------------------------------------------------------------------------------------------------------------------------------------------------------------------------------------------------------------------------------------------------------------------------------------------------------------------------------------------------------------------------------------------------------------------------------------------------------------------------------------------------------------------------------------------------------------------------------------------------------------------------------------------------------------------------------------------------------------------------------------------------------------------------------------------------------------------------------------------------------------------------------------|-------------------------------------------------------------------------------------------------------------------------------|
| Side, Facing a Street Setback ®<br>Lots less than 65 feet in width                                                                                                                                                                                                                                                                                                                                                                                                                                                                                                                                                                                                                                                                                                                                                                                                                                                                                                                                                                                                                                                                                                                                                                                                                                                                                                                                                                                                                                                                                                                                                                                                                                                                                                                                                                                                                                                                                                                                                                                                                                                             |                                                                                                                               |
| Subterranean                                                                                                                                                                                                                                                                                                                                                                                                                                                                                                                                                                                                                                                                                                                                                                                                                                                                                                                                                                                                                                                                                                                                                                                                                                                                                                                                                                                                                                                                                                                                                                                                                                                                                                                                                                                                                                                                                                                                                                                                                                                                                                                   |                                                                                                                               |
| Pedestal                                                                                                                                                                                                                                                                                                                                                                                                                                                                                                                                                                                                                                                                                                                                                                                                                                                                                                                                                                                                                                                                                                                                                                                                                                                                                                                                                                                                                                                                                                                                                                                                                                                                                                                                                                                                                                                                                                                                                                                                                                                                                                                       | 7.5 feet                                                                                                                      |
| Tower                                                                                                                                                                                                                                                                                                                                                                                                                                                                                                                                                                                                                                                                                                                                                                                                                                                                                                                                                                                                                                                                                                                                                                                                                                                                                                                                                                                                                                                                                                                                                                                                                                                                                                                                                                                                                                                                                                                                                                                                                                                                                                                          | 10 feet or 8% of lot width, whichever is greater, and Sum of the side yards shall equal 16% of the lot width                  |
| Side, Facing a Street Setback   Lots equal or greater than 65 feet in width                                                                                                                                                                                                                                                                                                                                                                                                                                                                                                                                                                                                                                                                                                                                                                                                                                                                                                                                                                                                                                                                                                                                                                                                                                                                                                                                                                                                                                                                                                                                                                                                                                                                                                                                                                                                                                                                                                                                                                                                                                                    |                                                                                                                               |
| Subterranean                                                                                                                                                                                                                                                                                                                                                                                                                                                                                                                                                                                                                                                                                                                                                                                                                                                                                                                                                                                                                                                                                                                                                                                                                                                                                                                                                                                                                                                                                                                                                                                                                                                                                                                                                                                                                                                                                                                                                                                                                                                                                                                   |                                                                                                                               |
| Pedestal                                                                                                                                                                                                                                                                                                                                                                                                                                                                                                                                                                                                                                                                                                                                                                                                                                                                                                                                                                                                                                                                                                                                                                                                                                                                                                                                                                                                                                                                                                                                                                                                                                                                                                                                                                                                                                                                                                                                                                                                                                                                                                                       | 10 feet or 8% of lot width, whichever is greater, and sum of the side yards shall equal 16% of lot width                      |
| Tower                                                                                                                                                                                                                                                                                                                                                                                                                                                                                                                                                                                                                                                                                                                                                                                                                                                                                                                                                                                                                                                                                                                                                                                                                                                                                                                                                                                                                                                                                                                                                                                                                                                                                                                                                                                                                                                                                                                                                                                                                                                                                                                          |                                                                                                                               |
| Side, Interior Setback ©<br>Lots less than 65 feet in width                                                                                                                                                                                                                                                                                                                                                                                                                                                                                                                                                                                                                                                                                                                                                                                                                                                                                                                                                                                                                                                                                                                                                                                                                                                                                                                                                                                                                                                                                                                                                                                                                                                                                                                                                                                                                                                                                                                                                                                                                                                                    |                                                                                                                               |
| Subterranean                                                                                                                                                                                                                                                                                                                                                                                                                                                                                                                                                                                                                                                                                                                                                                                                                                                                                                                                                                                                                                                                                                                                                                                                                                                                                                                                                                                                                                                                                                                                                                                                                                                                                                                                                                                                                                                                                                                                                                                                                                                                                                                   |                                                                                                                               |
| Pedestal                                                                                                                                                                                                                                                                                                                                                                                                                                                                                                                                                                                                                                                                                                                                                                                                                                                                                                                                                                                                                                                                                                                                                                                                                                                                                                                                                                                                                                                                                                                                                                                                                                                                                                                                                                                                                                                                                                                                                                                                                                                                                                                       | 7.5 feet (1)                                                                                                                  |
| Tower                                                                                                                                                                                                                                                                                                                                                                                                                                                                                                                                                                                                                                                                                                                                                                                                                                                                                                                                                                                                                                                                                                                                                                                                                                                                                                                                                                                                                                                                                                                                                                                                                                                                                                                                                                                                                                                                                                                                                                                                                                                                                                                          | 7.5 feet plus 10% of the height of the tower portion of the building (1) 50 feet maximum                                      |
| Side, Interior Setback ©<br>Lots equal or greater than 65 feet in width                                                                                                                                                                                                                                                                                                                                                                                                                                                                                                                                                                                                                                                                                                                                                                                                                                                                                                                                                                                                                                                                                                                                                                                                                                                                                                                                                                                                                                                                                                                                                                                                                                                                                                                                                                                                                                                                                                                                                                                                                                                        |                                                                                                                               |
| Subterranean                                                                                                                                                                                                                                                                                                                                                                                                                                                                                                                                                                                                                                                                                                                                                                                                                                                                                                                                                                                                                                                                                                                                                                                                                                                                                                                                                                                                                                                                                                                                                                                                                                                                                                                                                                                                                                                                                                                                                                                                                                                                                                                   | 10 feet or 8% of lot width, whichever is greater, and sum of the side yards shall                                             |
| Pedestal                                                                                                                                                                                                                                                                                                                                                                                                                                                                                                                                                                                                                                                                                                                                                                                                                                                                                                                                                                                                                                                                                                                                                                                                                                                                                                                                                                                                                                                                                                                                                                                                                                                                                                                                                                                                                                                                                                                                                                                                                                                                                                                       | equal 16% of lot width (1)                                                                                                    |
| Tower                                                                                                                                                                                                                                                                                                                                                                                                                                                                                                                                                                                                                                                                                                                                                                                                                                                                                                                                                                                                                                                                                                                                                                                                                                                                                                                                                                                                                                                                                                                                                                                                                                                                                                                                                                                                                                                                                                                                                                                                                                                                                                                          | 10 feet plus 10% of the height of the tower portion of the building. The total required setback shall not exceed 50 feet. (1) |
| -                                                                                                                                                                                                                                                                                                                                                                                                                                                                                                                                                                                                                                                                                                                                                                                                                                                                                                                                                                                                                                                                                                                                                                                                                                                                                                                                                                                                                                                                                                                                                                                                                                                                                                                                                                                                                                                                                                                                                                                                                                                                                                                              | · · · · · · · · · · · · · · · · · · ·                                                                                         |