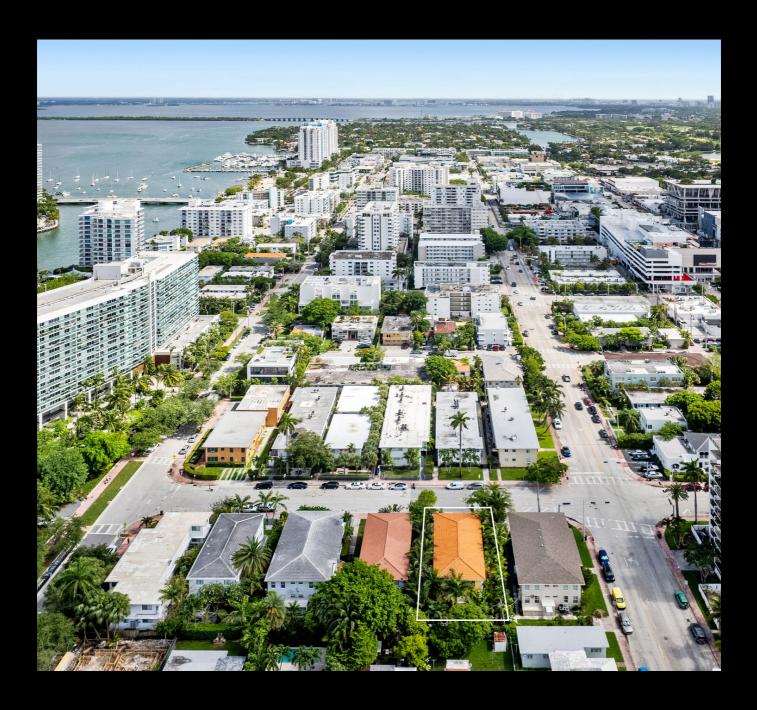

# **1310 15th Street**

Investment Opportunity in the Heart of South Beach! Presenting 1310 15th St, a charming two-story building with 4 units, with potential for increased revenue. Units #1 & 2 are currently rented on a month-to-month basis, providing flexibility for a new owner. Meanwhile, unit #3 is owner occupied and #4 currently vacant. The list price encompasses all units, making it a seamless investment opportunity. Situated on a 5,600 SF lot, the building spans 4,278 SF of living space, providing ample room. Located just blocks away from the beach, Lincoln Road, Espanola Way, and Flamingo Park, tenants can enjoy the vibrant lifestyle South Beach has to offer. Don't miss out on this prime investment in a highly sought-after location!

# Highlights

 Location: 1310 15th St, Miami Beach, FL 33139

(between 15th and West Ave)

Highly desirable neighborhood. Walking distance to the beach, Lincoln Road, Espanola Way, Publix, Whole Foods, Trader Joe's and Flamingo Park with Tennis and Lap Pool