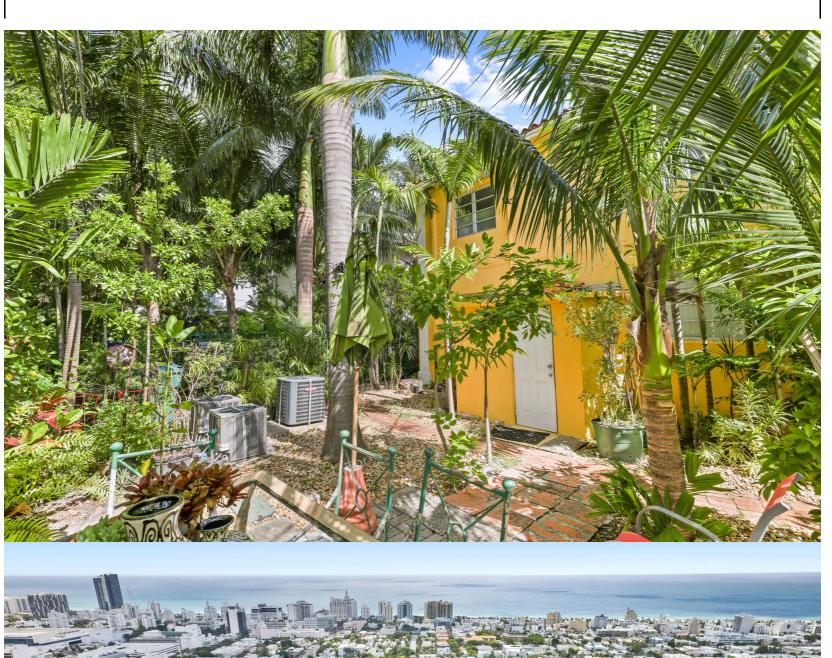

# **1310 15th Street**

Investment Opportunity in the Heart of South Beach! Presenting 1310 15th St, a charming two-story building with 4 units, with potential for increased revenue. Units #1 & 2 are currently rented on a month-to-month basis, providing flexibility for a new owner. Meanwhile, unit #3 is owner occupied and #4 currently vacant. The list price encompasses all units, making it a seamless investment opportunity. Situated on a 5,600 SF lot, the building spans 4,278 SF of living space, providing ample room. Located just blocks away from the beach, Lincoln Road, Espanola Way, and Flamingo Park, tenants can enjoy the vibrant lifestyle South Beach has to offer. Don't miss out on this prime investment in a highly sought-after location!

# Highlights

 Location: 1310 15th St, Miami Beach, FL 33139

(between 15th and West Ave)

Highly desirable neighborhood. Walking distance to the beach, Lincoln Road, Espanola Way, Publix, Whole Foods, Trader Joe's and Flamingo Park with Tennis and Lap Pool