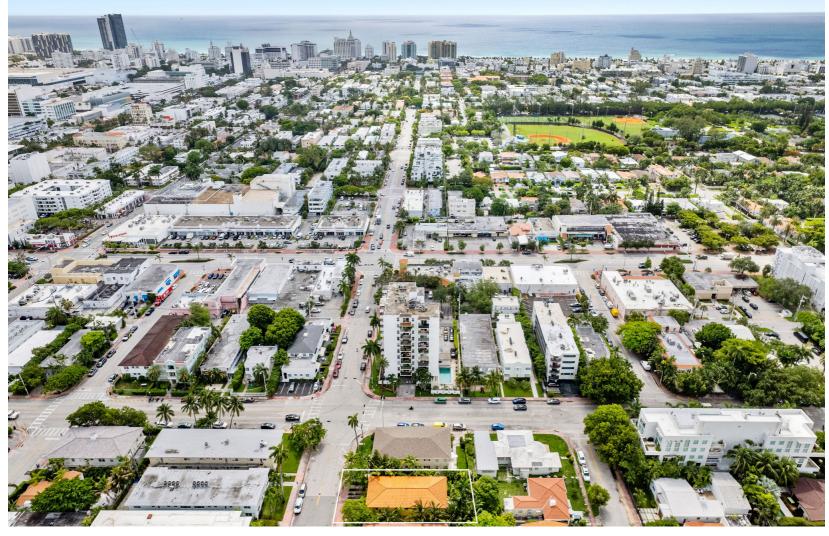

# **1310 15th Street**

Investment Opportunity in the Heart of South Beach! Presenting 1310 15th St, a charming two-story building with 4 units, with potential for increased revenue. Units #1 & 2 are currently rented on a month-to-month basis, providing flexibility for a new owner. Meanwhile, unit #3 is owner occupied and #4 currently vacant. The list price encompasses all units, making it a seamless investment opportunity. Situated on a 5,600 SF lot, the building spans 4,278 SF of living space, providing ample room. Located just blocks away from the beach, Lincoln Road, Espanola Way, and Flamingo Park, tenants can enjoy the vibrant lifestyle South Beach has to offer. Don't miss out on this prime investment in a highly sought-after location!

# Highlights

 Location: 1310 15th St, Miami Beach, FL 33139

(between 15th and West Ave)

Highly desirable neighborhood. Walking distance to the beach, Lincoln Road, Espanola Way, Publix, Whole Foods, Trader Joe's and Flamingo Park with Tennis and Lap Pool