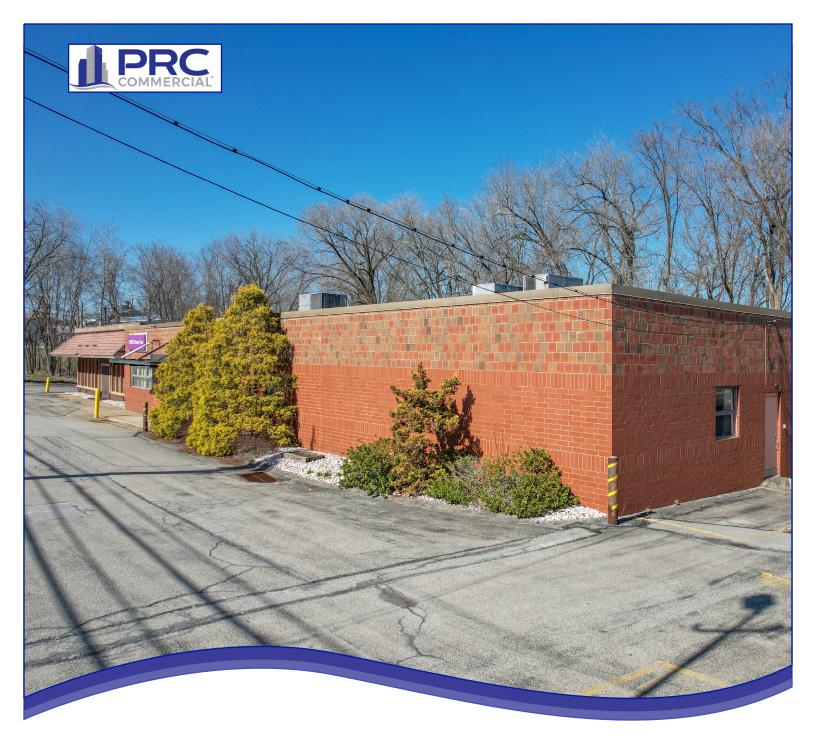

## 12279 State Route 30 North Huntingdon PA 15642

#### **FEATURES:**

- One-Story brick medical/professional building
- Ample parking available Paved front, side, and rear parking -Approximately 35 spaces
- Zoned: Commercial (C-1)
- Lot & Block: 54-07-00-0-001
- Large pylon signage along Route 30
- Traffic Count: 26,144 +/- vehicles per day

**BUILDING SIZE:** 

7,134 +/- Sq.Ft. Total

SALE PRICE:

\$575,000

All information furnished regarding this property for sale, rental, or financing is from sources deemed reliable but no warranty or representation is made as to the accuracy thereof and same is submitted subject to errors, omissions, change of price, rental or other conditions prior to sale, lease, financing or withdrawal without notice. PRC Commercial will make no representation and assume no obligation regarding the presence or absence of toxic or hazardous waste or substances or other undesirable material on or about the property that will ultimately be leased or purchased.