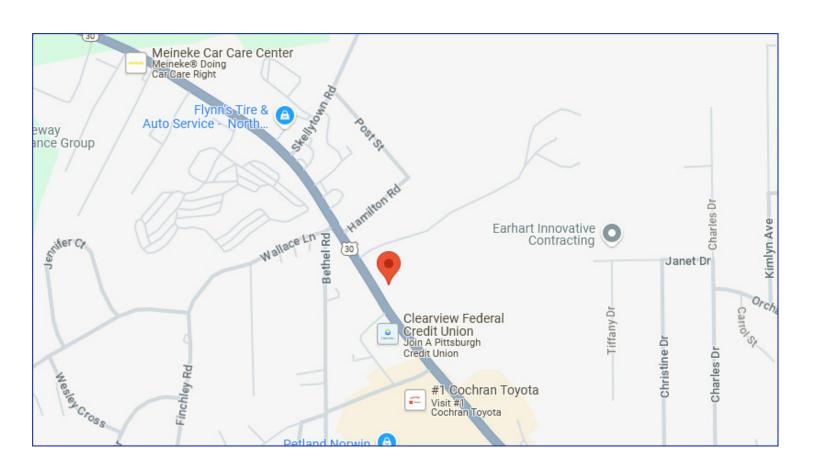

## 12279 State Route 30 North Huntingdon PA 15642

# LOCATION & DEMOGRAPHICS

| DEMOGRAPHICS:    | 1 MILE   | 3 MILES  | 5 MILES  |
|------------------|----------|----------|----------|
| 2024 Population  | 5,152    | 34,196   | 87,516   |
| Median HH Income | \$85,701 | \$77,591 | \$71,123 |