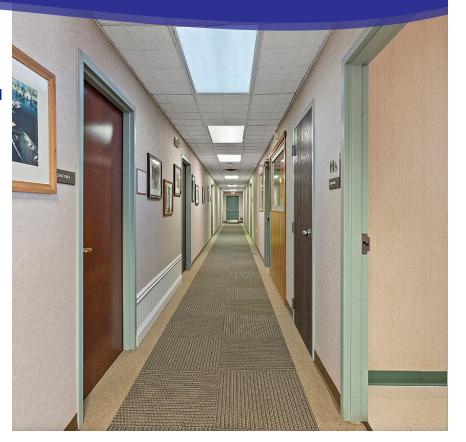

**Designated Suite #1** is the largest of the three suites, is on the left side of the building, and features another reception area, multiple exam rooms, multiple private offices, and lab space. There are two gender specific bathrooms and a staff bathroom.

Designated Suite #2 is on the right rear portion of the building, features exam and waiting area, general and private offices, exam rooms, and a 1/2 bathroom.

Designated Suite #3 is on the right front side of the building and features a reception area, a general office/therapy room, exam rooms, and two 1/2 baths.