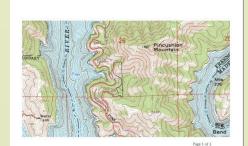

## JUST LISTED NEAR MILLERTON LAKE Sky Harbour and El Lado Rd Freso CA 93626 | \$758,000

Discover your ideal home site with this exceptional vacant land near Millerton Lake. This property backs up to a large Bureau of Land Management area, providing excellent recreational opportunities like hiking and biking right in your backyard.

Key Features:

Scenic Location: Enjoy the natural beauty and tranquility of Millerton Lake, with direct access to expansive BLM land for endless outdoor activities.

Residential Convenience: Adjacent to a well-established residential subdivision, offering individual site services for easy utility connections.