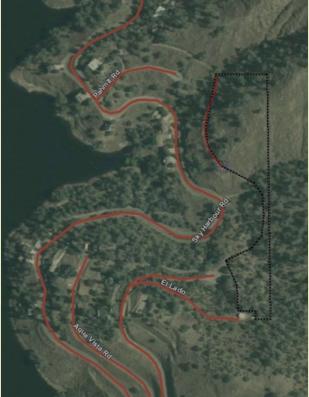

## JUST LISTED NEAR MILLERTON LAKE Sky Harbour and El Lado Rd Freso CA 93626 | \$758,000

Discover your ideal home site with this exceptional vacant land near Millerton Lake. This property backs up to a large Bureau of Land Management area, providing excellent recreational opportunities like hiking and biking right in your backyard.

Key Features:

Scenic Location: Enjoy the natural beauty and tranquility of Millerton Lake, with direct access to expansive BLM land for endless outdoor activities.

Residential Convenience: Adjacent to a well-established residential subdivision, offering individual site services for easy utility connections.

Proximity to Amenities: Close to Table Mountain Casino, providing entertainment and dining options just a short drive away.

Accessible: Paved roads ensure smooth and convenient access to the property.

Flexible Financing: Owner financing is available, and the owner is willing to consider trades, providing flexible purchasing options.