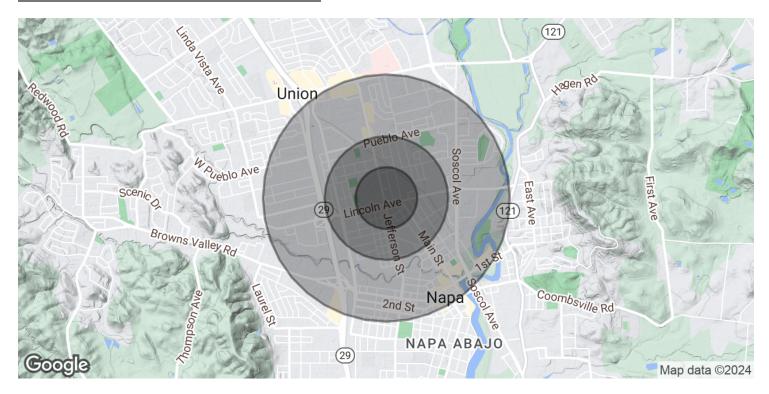

## **DEMOGRAPHICS MAP & REPORT**

| POPULATION           | 0.25 MILES | 0.5 MILES | 1 MILE |
|----------------------|------------|-----------|--------|
| Total Population     | 1,276      | 5,025     | 20,012 |
| Average Age          | 39.7       | 37.7      | 37.7   |
| Average Age (Male)   | 36.0       | 36.7      | 37.7   |
| Average Age (Female) | 39.0       | 35.9      | 37.3   |

| HOUSEHOLDS & INCOME | 0.25 MILES | 0.5 MILES | 1 MILE    |
|---------------------|------------|-----------|-----------|
| Total Households    | 490        | 1,851     | 7,714     |
| # of Persons per HH | 2.6        | 2.7       | 2.6       |
| Average HH Income   | \$98,913   | \$104,402 | \$89,286  |
| Average House Value | \$620,067  | \$615,720 | \$579,222 |

2020 American Community Survey (ACS)

MICHAEL HOLCOMB

707.294.2944 MHOLCOMB@WREALESTATE.NET CALDRE #01458995