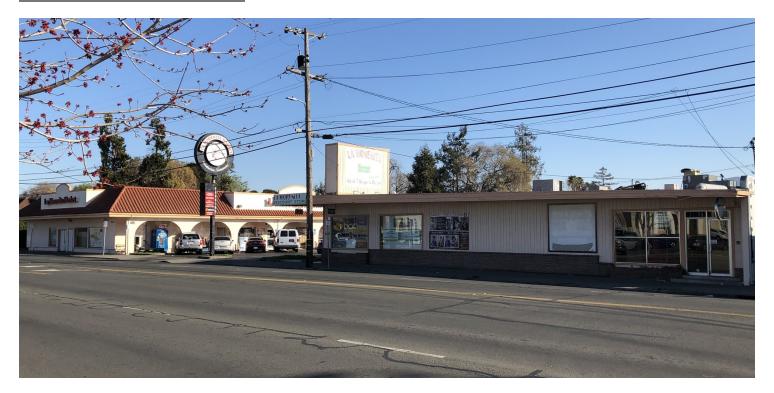

#### **PROPERTY DESCRIPTION**

With approximately ± 1,285 SF of retail/office space available, this prime location on one of Napa's main thoroughfares has lots to offer.

- -High visibility
- -Across the street from Napa High School and school district's administrative offices
- -Street frontage
- -Plenty of window space

#### **OFFERING SUMMARY**

| Lease Rate:    | Negotiable |
|----------------|------------|
| Available SF:  | 1,285 SF   |
| Building Size: | 9,657 SF   |

MICHAEL HOLCOMB

707.294.2944 MHOLCOMB@WREALESTATE.NET CALDRE #01458995