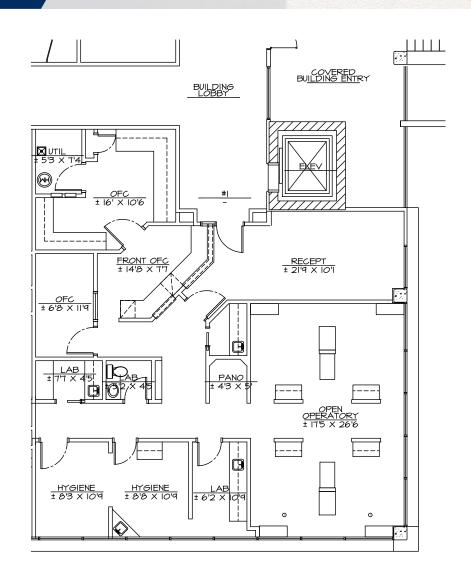

## 1303 S Longmore | Mesa, AZ 85202 OFFICE SPACE FOR LEASE

SUITE 1: Medical/Dental ±1,993 SF

TBREINHOLT@CPIAZ.COM

TYSON BREINHOLT

**CLIFF JENKINS** 