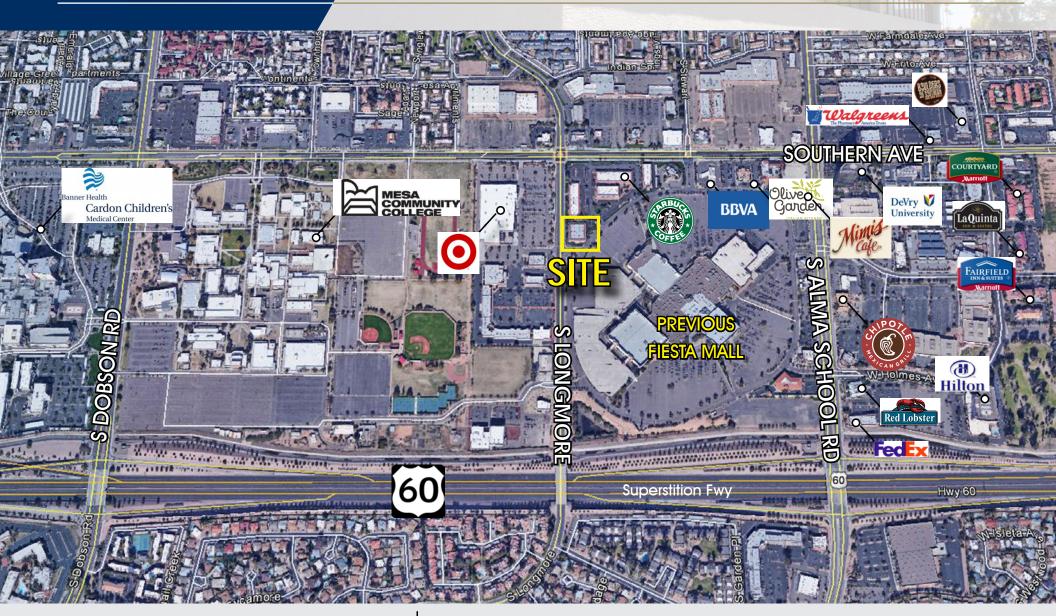

# 1303 S Longmore | Mesa, AZ 85202 OFFICE SPACE FOR LEASE

- Located South of SEC Longmore & Southern Ave
- **Building Signage Available**
- In Front of Fiesta Mall, Just East of Target & Mesa Community College
- Close To Banner Desert / Cardon Children's Medical Center
- Immediate Access to US-60