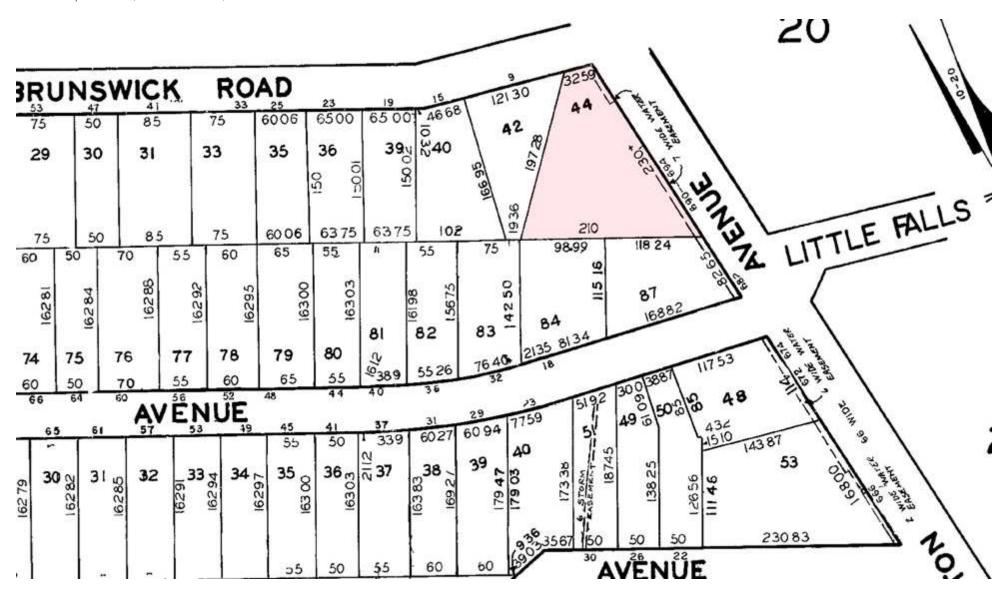

#### PROPERTY HIGHLIGHTS

- Lot Size at ±0.51 Acres
- Block 170, Lot 44
- Corner Lot Location Across Bus Stop NJ Transit 11 & 195
- Taxes at \$7,923.31 (2021)
- Land Use: Commercial

| DEMOGRAPHICS      | 1 MILE    | 3 MILES   | 5 MILES   |
|-------------------|-----------|-----------|-----------|
| Total Households  | 3,127     | 37,815    | 115,431   |
| Total Population  | 8,598     | 103,247   | 312,193   |
| Average HH Income | \$123,926 | \$135,570 | \$113,478 |