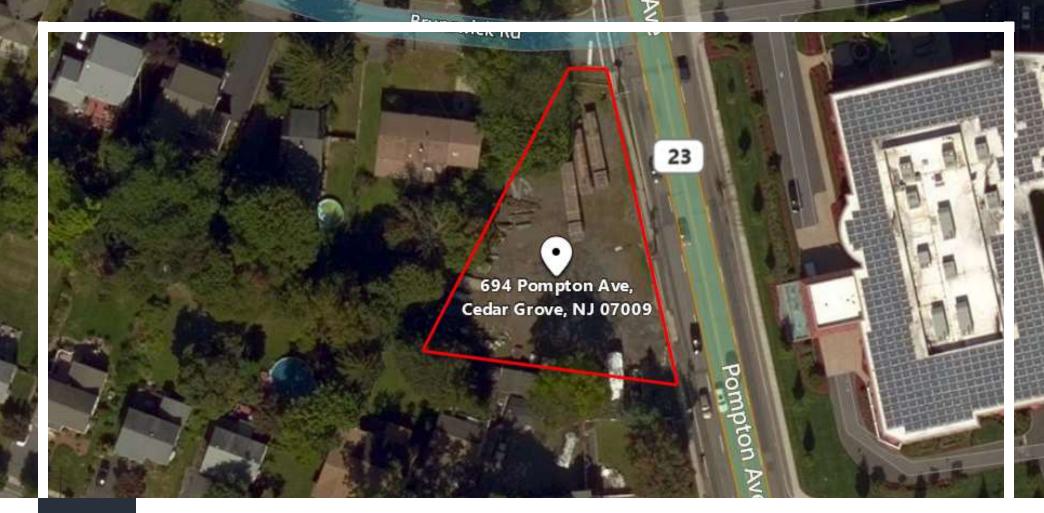

# ±0.51-ACRE VACANT LAND

694 Pompton Ave, Cedar Grove, NJ 07009

For More Information, Contact the Exclusive Brokers

ALESSANDRO (ALEX) CONTE, CCIM, SIOR

Executive Vice President aconte@blauberg.com 973.379.6644 x131

#### **LOCATION DESCRIPTION**

Route 23 - High Traffic / High Car Count 3 Miles from I-80 / Route 46 / Route 23

#### PROPERTY HIGHLIGHTS

- Lot Size at ±0.51 Acres
- Block 170, Lot 44
- Corner Lot Location Across Bus Stop NJ Transit 11 & 195
- Taxes at \$7,923.31 (2021)
- Land Use: Commercial

| DEMOGRAPHICS      | 1 MILE    | 3 MILES   | 5 MILES   |
|-------------------|-----------|-----------|-----------|
| Total Households  | 3,127     | 37,815    | 115,431   |
| Total Population  | 8,598     | 103,247   | 312,193   |
| Average HH Income | \$123,926 | \$135,570 | \$113,478 |