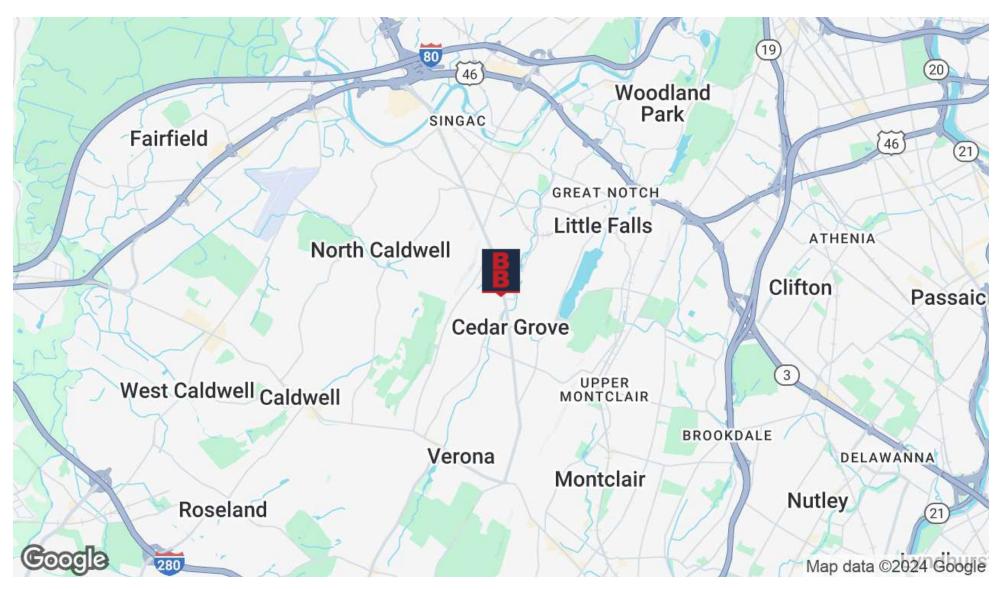

# ±0.51-ACRE VACANT LAND

694 Pompton Ave, Cedar Grove, NJ 07009

For More Information, Contact the Exclusive Brokers

ALESSANDRO (ALEX) CONTE, CCIM, SIOR

Executive Vice President aconte@blauberg.com 973.379.6644 x131

#### **LOCATION DESCRIPTION**

Route 23 - High Traffic / High Car Count 3 Miles from I-80 / Route 46 / Route 23