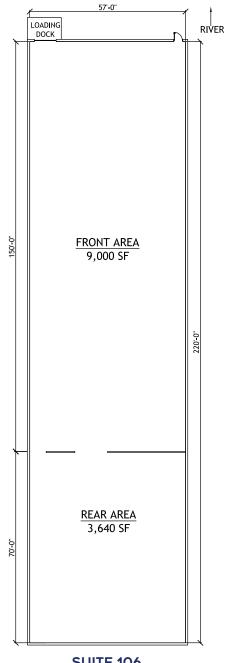

102 Main Street, Suite 110 McAdenville, NC 28101 704 971 2000

**SUITE 106** 

**SUITE 107** 

# **PROPERTY INFORMATION**

**SF**<sup>∗</sup>

Suite 106 - 9,000 SF Suite 107 - 1,350 SF Suite 206 - 17,000 SF