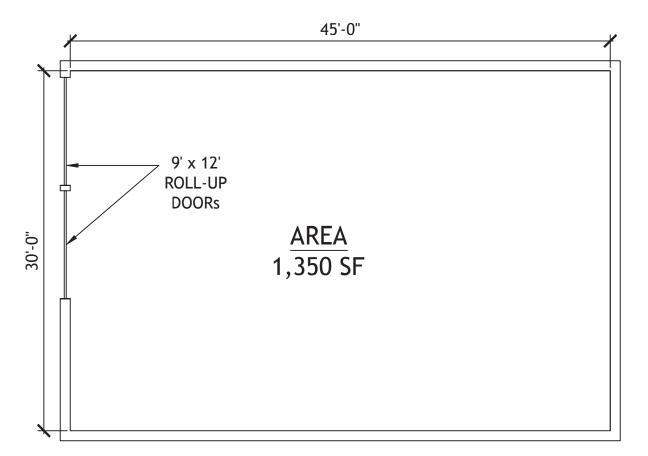

102 Main Street, Suite 110 McAdenville, NC 28101 704 971 2000

**SUITE 106** 

**SUITE 107** 

# **PROPERTY INFORMATION**

**SF**<sup>∗</sup>

Suite 106 - 9,000 SF Suite 107 - 1,350 SF Suite 206 - 17,000 SF